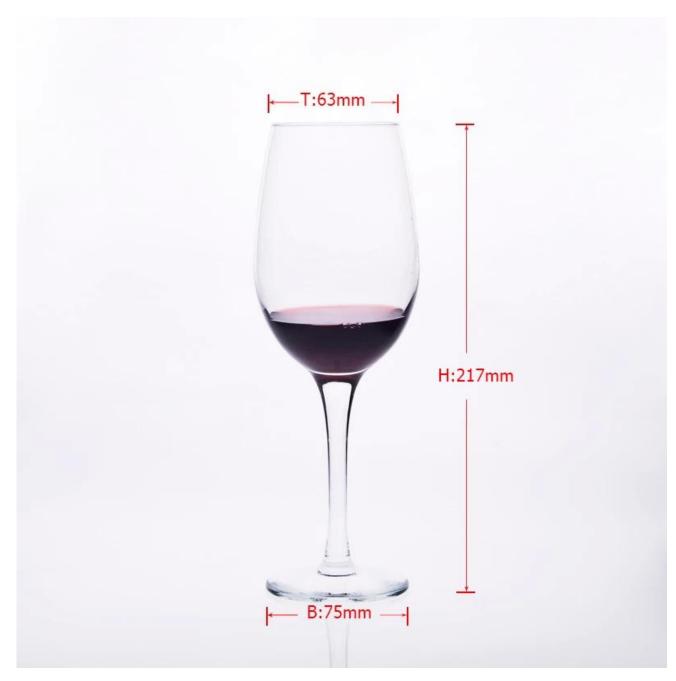

|
| Product Features | 1. Hand made 2. Suitable for used in pub, hotel, restaurants, home,etc 3. Professional Q/C for quality control 4. Competitive price and quality 5. Meet FDA test and food grade                                                                                                                                |
| For your choices | 1. Any logo printing on the glass body 2. Any color painted, frost, electroplate, pattern laser carver for the finish 3. Special package like shrink wrap, color gift box, white gift box etc 4. Open new mould for the glass, wood, plastic or metal as you like 5. Different size and shapes meet your needs |