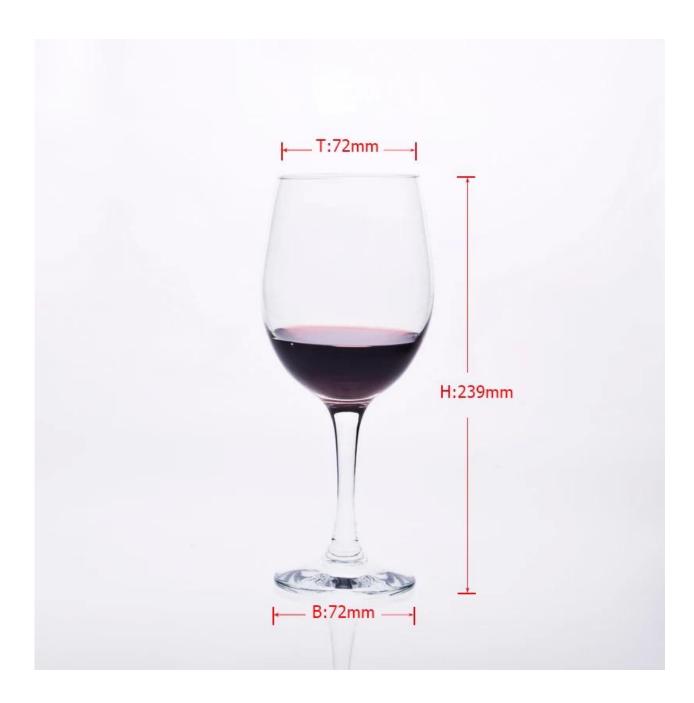

| Item No.         | SGJX130                                                                                                                                                                                                                                                                                                                                                 |  |  |  |  |
|------------------|---------------------------------------------------------------------------------------------------------------------------------------------------------------------------------------------------------------------------------------------------------------------------------------------------------------------------------------------------------|--|--|--|--|
| Material         | High white glass                                                                                                                                                                                                                                                                                                                                        |  |  |  |  |
| Color            | Clear                                                                                                                                                                                                                                                                                                                                                   |  |  |  |  |
| Craft            | Man blown                                                                                                                                                                                                                                                                                                                                               |  |  |  |  |
| Samples time     | <ol> <li>5 days if at exit shaped and size of glass</li> <li>15 days if need new shape or size of glass</li> </ol>                                                                                                                                                                                                                                      |  |  |  |  |
| Packing          | Normal packing,24or 36pcs into export carton,carton with cardboard divider                                                                                                                                                                                                                                                                              |  |  |  |  |
| Product Capacity | 500,000~1,000,000 pcs per month                                                                                                                                                                                                                                                                                                                         |  |  |  |  |
| Delivery time    | Within 35 days after the sample and order confirmed                                                                                                                                                                                                                                                                                                     |  |  |  |  |
| Payment terms    | 30% deposit by T/T in advance and the balance against the copy of B/L                                                                                                                                                                                                                                                                                   |  |  |  |  |
| Shipment         | By sea,by air,by Express and your shipping agent is acceptable                                                                                                                                                                                                                                                                                          |  |  |  |  |
| Product Features | <ol> <li>Hand made</li> <li>Suitable for used in pub, hotel, restaurants, home,etc</li> <li>Professional Q/C for quality control</li> <li>Competitive price and quality</li> <li>Meet FDA test and food grade</li> </ol>                                                                                                                                |  |  |  |  |
| For your choices | <ol> <li>Any logo printing on the glass body</li> <li>Any color painted, frost, electroplate, pattern laser carver for the finish</li> <li>Special package like shrink wrap, color gift box, white gift box etc</li> <li>Open new mould for the glass, wood, plastic or metal as you like</li> <li>Different size and shapes meet your needs</li> </ol> |  |  |  |  |