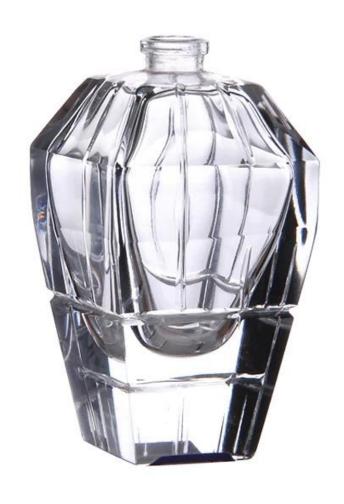

|
| Product Features | <ol> <li>Machine pressed ashtray</li> <li>Suitable for used in pub, hotel, restaurants, hotel, etc</li> <li>Professional Q/C for quality control.</li> <li>Competitive price and quality</li> <li>meet FDA test and food grade</li> </ol>                                                                                                                    |
| For your choices | <ol> <li>Any logo printing on the glass body.</li> <li>Any color painted, frost, electro plate, patterm laser carver for the finish;</li> <li>Special package like shrink wrap, color gift box, white gift box etc:</li> <li>Open new mould for the glass, wood, plastic or metal as you like</li> <li>Different size and shapes meet your needs.</li> </ol> |

#### **Product Show:**



# Package:









## **Company show:**



**Factory show:** 



### FAQ About us:

For more **perfume bottle** or any glassware

please visit our website: <a href="https://www.okcandle.com">www.okcandle.com</a>