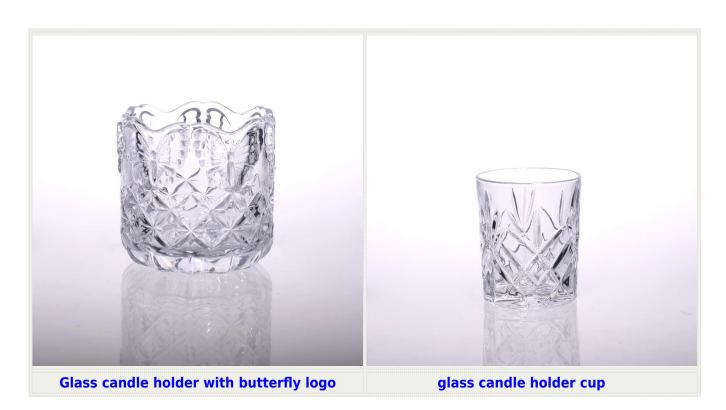

| Product Details   |                                                                                  |
|-------------------|----------------------------------------------------------------------------------|
|                   |                                                                                  |
| Material          | High white material glass                                                        |
| Crafts            | Handmade glass candle jar                                                        |
| Proofing time     | 1. Existing products, sample time 5 days                                         |
|                   | 2. The need to re-mold, sample time 15 days                                      |
| Package           | General packaging, 48 / Carton                                                   |
| Capacity          | 500,000 to 1,000,000 / month                                                     |
| Delivery Time     | 35 days after sample and order confirmation                                      |
| Payment Terms     | T / T 30% down payment, pay the balance due to see a copy of the bill of         |
|                   | lading                                                                           |
| Transport         | Maritime transport, air transport, international express delivery; guests        |
|                   | designated freight forwarding                                                    |
|                   | 1. Machine made <u>Glass candle jar</u>                                          |
|                   | 2. Can be used in hotels, home,bar,etc                                           |
| Product Features  | 3. Environmental material                                                        |
|                   | 4. FDA test, CA65 test                                                           |
|                   | 1. satisfy your different design and size                                        |
|                   | 2. Any color of paint, frosting, electroplating, laser engraving can be done     |
| For you to choose | 3. provide special packaging such as shrink film, color gift box, white gift box |
|                   | 4. We have a dedicated quality control team to control product quality           |
|                   | 5. We have professional production bases and warehouses to ensure delivery       |
|                   |                                                                                  |
|                   |                                                                                  |
|                   |                                                                                  |
|                   |                                                                                  |