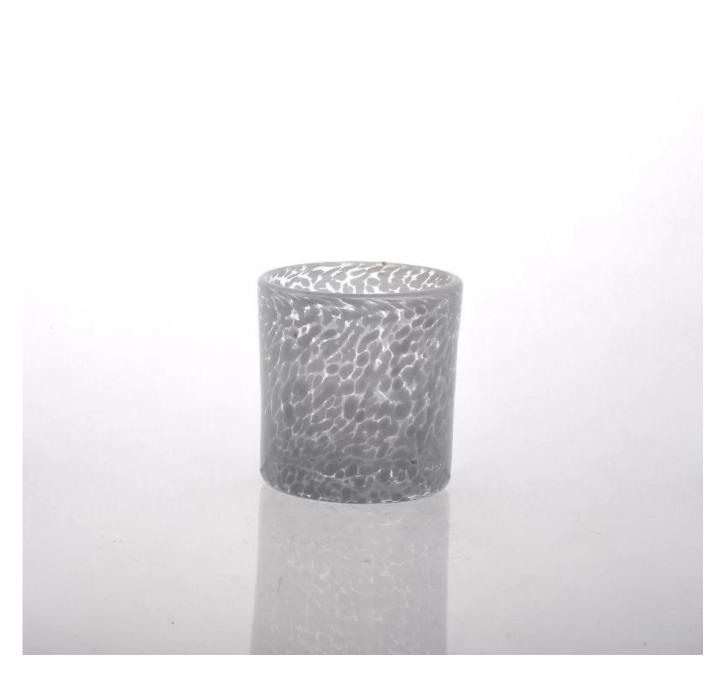

| Product Details   |                                                                                  |
|-------------------|----------------------------------------------------------------------------------|
|                   |                                                                                  |
| Material          | High white material glass                                                        |
| Crafts            | Handmade glass candle jar                                                        |
| Proofing time     | 1. Existing products, sample time 5 days                                         |
|                   | 2. The need to re-mold, sample time 15 days                                      |
| Package           | General packaging, 48 / Carton                                                   |
| Capacity          | 500,000 to 1,000,000 / month                                                     |
| Delivery Time     | 35 days after sample and order confirmation                                      |
| Payment Terms     | T / T 30% down payment, pay the balance due to see a copy of the bill of         |
|                   | lading                                                                           |
| Transport         | Maritime transport, air transport, international express delivery; guests        |
|                   | designated freight forwarding                                                    |
|                   | 1. Machine made <u>Glass candle jar</u>                                          |
|                   | 2. Can be used in hotels, home,bar,etc                                           |
| Product Features  | 3. Environmental material                                                        |
|                   | 4. FDA test, CA65 test                                                           |
|                   | 1. satisfy your different design and size                                        |
|                   | 2. Any color of paint, frosting, electroplating, laser engraving can be done     |
| For you to choose | 3. provide special packaging such as shrink film, color gift box, white gift box |
|                   | 4. We have a dedicated quality control team to control product quality           |
|                   | 5. We have professional production bases and warehouses to ensure delivery       |
|                   |                                                                                  |
|                   |                                                                                  |
|                   |                                                                                  |
|                   |                                                                                  |