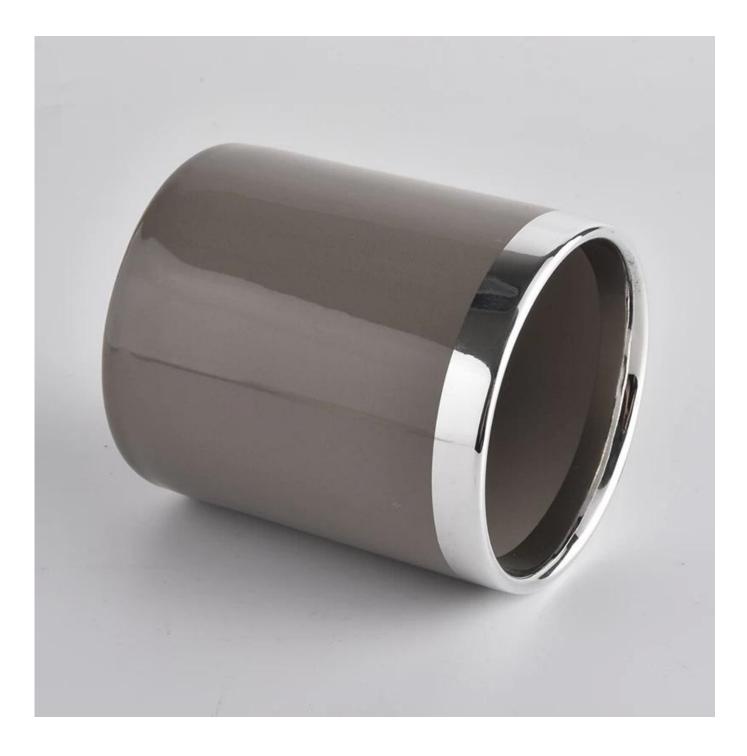

Contact us: sales32@sunnyglassware.com for more details

| product name | grey colored ceramic candle jar with silver rim |
|--------------|-------------------------------------------------|
| Article      | SGXYT20090714                                   |

| Cut it                  | Top dia: 88mm<br>Bottom dia: 88mm<br>Height: 100mm<br>Weight: 396g<br>Capacity: 410ml                                                                                                                                     |
|-------------------------|---------------------------------------------------------------------------------------------------------------------------------------------------------------------------------------------------------------------------|
| Capacity                | candle holders of different sizes etc. It's available                                                                                                                                                                     |
| Sampling time           | <ul><li>1.5 days if the shape and size of the products exist</li><li>2.15 days if you need a new shape and size of the products</li></ul>                                                                                 |
| package                 | Regular security packing 24 pieces / 36 pieces / 48 pieces and so on for export carton with egg divider                                                                                                                   |
| MOQ                     | 3000pcs                                                                                                                                                                                                                   |
| Delivery time           | Within 55 days of order confirmation                                                                                                                                                                                      |
| Payment terms           | 30% deposit by T / T in advance, the balance after showing the copy of B / L $$                                                                                                                                           |
| Product characteristics | <ol> <li>High quality and competitive prices</li> <li>ASTM test</li> <li>Ecological</li> <li>It is widely aimed at weddings, parties, home, bars etc.</li> <li>ceramic contianer with transmutation decoration</li> </ol> |