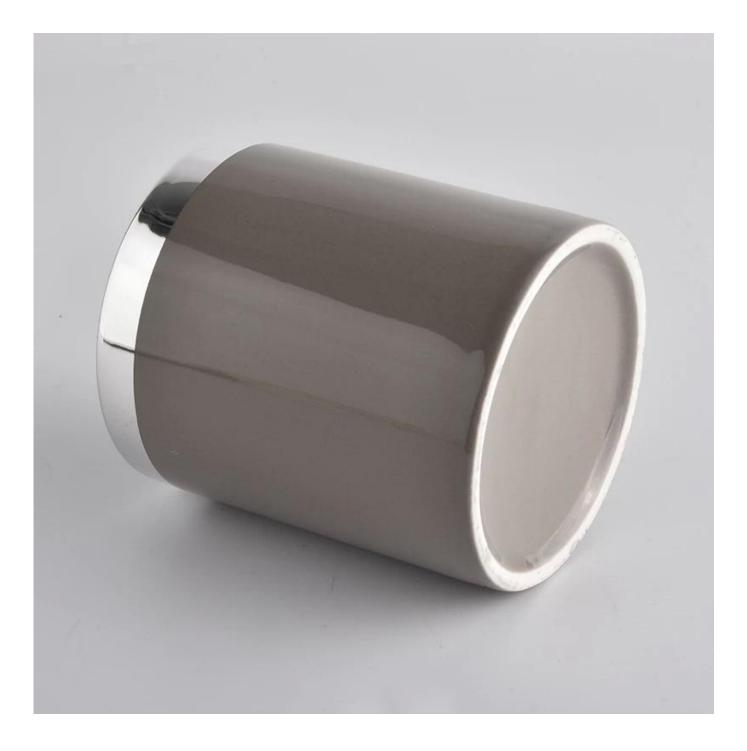

Contact us: sales32@sunnyglassware.com for more details

| product name | grey colored ceramic candle jar with silver rim |
|--------------|-------------------------------------------------|
| Article      | SGXYT20090714                                   |

| Cut it                  | Top dia: 88mm<br>Bottom dia: 88mm<br>Height: 100mm<br>Weight: 396g<br>Capacity: 410ml                                                                                                                                     |
|-------------------------|---------------------------------------------------------------------------------------------------------------------------------------------------------------------------------------------------------------------------|
| Capacity                | candle holders of different sizes etc. It's available                                                                                                                                                                     |
| Sampling time           | <ul><li>1.5 days if the shape and size of the products exist</li><li>2.15 days if you need a new shape and size of the products</li></ul>                                                                                 |
| package                 | Regular security packing 24 pieces / 36 pieces / 48 pieces and so on for export carton with egg divider                                                                                                                   |
| MOQ                     | 3000pcs                                                                                                                                                                                                                   |
| Delivery time           | Within 55 days of order confirmation                                                                                                                                                                                      |
| Payment terms           | 30% deposit by T / T in advance, the balance after showing the copy of B / L $$                                                                                                                                           |
| Product characteristics | <ol> <li>High quality and competitive prices</li> <li>ASTM test</li> <li>Ecological</li> <li>It is widely aimed at weddings, parties, home, bars etc.</li> <li>ceramic contianer with transmutation decoration</li> </ol> |