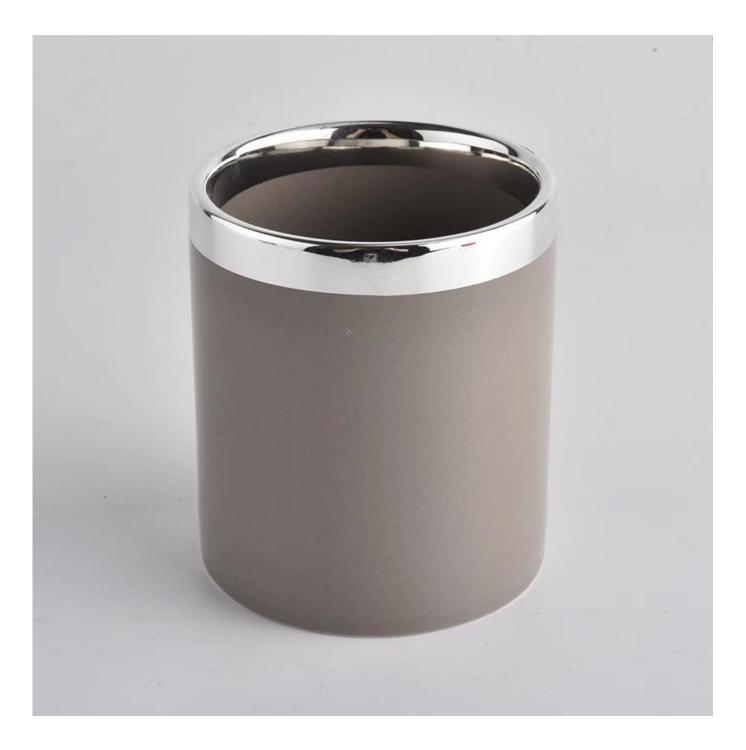

Contact us: sales32@sunnyglassware.com for more details

| product name | grey colored ceramic candle jar with silver rim |
|--------------|-------------------------------------------------|
| Article      | SGXYT20090714                                   |

| Cut it                  | Top dia: 88mm<br>Bottom dia: 88mm<br>Height: 100mm<br>Weight: 396g<br>Capacity: 410ml                                                                                                                                     |
|-------------------------|---------------------------------------------------------------------------------------------------------------------------------------------------------------------------------------------------------------------------|
| Capacity                | candle holders of different sizes etc. It's available                                                                                                                                                                     |
| Sampling time           | <ul><li>1.5 days if the shape and size of the products exist</li><li>2.15 days if you need a new shape and size of the products</li></ul>                                                                                 |
| package                 | Regular security packing 24 pieces / 36 pieces / 48 pieces and so on for export carton with egg divider                                                                                                                   |
| MOQ                     | 3000pcs                                                                                                                                                                                                                   |
| Delivery time           | Within 55 days of order confirmation                                                                                                                                                                                      |
| Payment terms           | 30% deposit by T / T in advance, the balance after showing the copy of B / L $$                                                                                                                                           |
| Product characteristics | <ol> <li>High quality and competitive prices</li> <li>ASTM test</li> <li>Ecological</li> <li>It is widely aimed at weddings, parties, home, bars etc.</li> <li>ceramic contianer with transmutation decoration</li> </ol> |