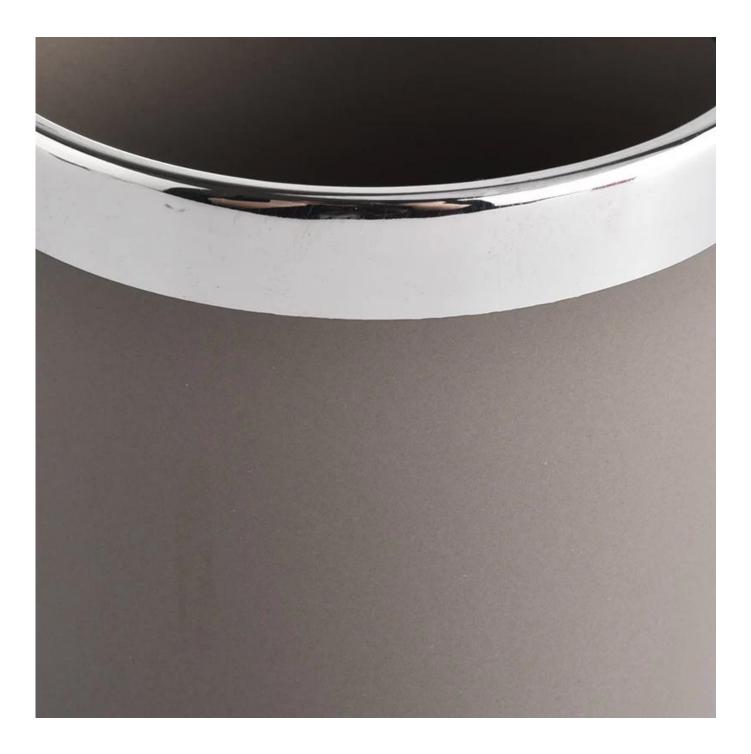

Contact us: sales32@sunnyglassware.com for more details

| product name | grey colored ceramic candle jar with silver rim |
|--------------|-------------------------------------------------|
| Article      | SGXYT20090714                                   |

| Cut it                  | Top dia: 88mm<br>Bottom dia: 88mm<br>Height: 100mm<br>Weight: 396g<br>Capacity: 410ml                                                                                                                                     |
|-------------------------|---------------------------------------------------------------------------------------------------------------------------------------------------------------------------------------------------------------------------|
| Capacity                | candle holders of different sizes etc. It's available                                                                                                                                                                     |
| Sampling time           | <ul><li>1.5 days if the shape and size of the products exist</li><li>2.15 days if you need a new shape and size of the products</li></ul>                                                                                 |
| package                 | Regular security packing 24 pieces / 36 pieces / 48 pieces and so on for export carton with egg divider                                                                                                                   |
| MOQ                     | 3000pcs                                                                                                                                                                                                                   |
| Delivery time           | Within 55 days of order confirmation                                                                                                                                                                                      |
| Payment terms           | 30% deposit by T / T in advance, the balance after showing the copy of B / L $$                                                                                                                                           |
| Product characteristics | <ol> <li>High quality and competitive prices</li> <li>ASTM test</li> <li>Ecological</li> <li>It is widely aimed at weddings, parties, home, bars etc.</li> <li>ceramic contianer with transmutation decoration</li> </ol> |