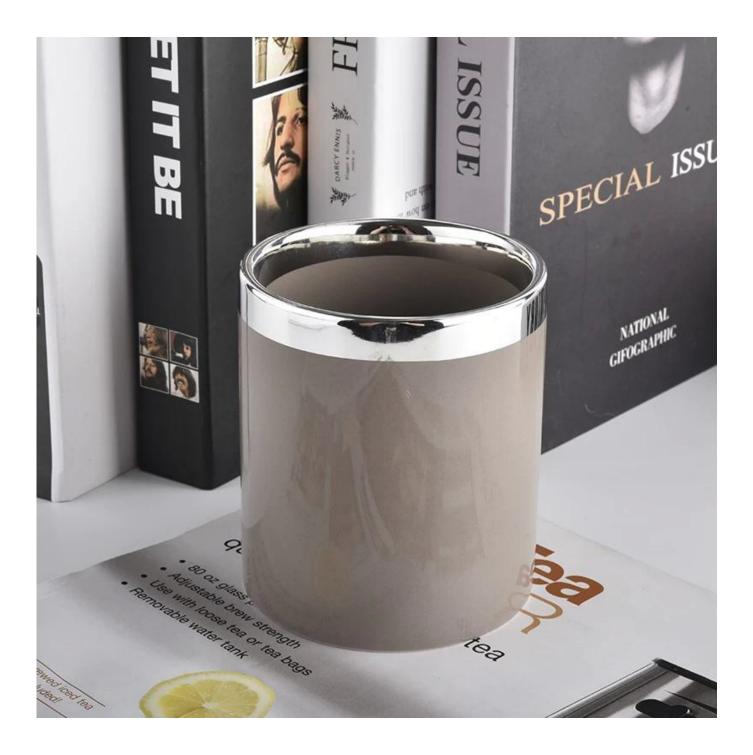

Contact us: sales32@sunnyglassware.com for more details

| product name | grey colored ceramic candle jar with silver rim |
|--------------|-------------------------------------------------|
| Article      | SGXYT20090714                                   |

| Cut it                  | Top dia: 88mm<br>Bottom dia: 88mm<br>Height: 100mm<br>Weight: 396g<br>Capacity: 410ml                                                                                                                                     |
|-------------------------|---------------------------------------------------------------------------------------------------------------------------------------------------------------------------------------------------------------------------|
| Capacity                | candle holders of different sizes etc. It's available                                                                                                                                                                     |
| Sampling time           | <ul><li>1.5 days if the shape and size of the products exist</li><li>2.15 days if you need a new shape and size of the products</li></ul>                                                                                 |
| package                 | Regular security packing 24 pieces / 36 pieces / 48 pieces and so on for export carton with egg divider                                                                                                                   |
| MOQ                     | 3000pcs                                                                                                                                                                                                                   |
| Delivery time           | Within 55 days of order confirmation                                                                                                                                                                                      |
| Payment terms           | 30% deposit by T / T in advance, the balance after showing the copy of B / L $$                                                                                                                                           |
| Product characteristics | <ol> <li>High quality and competitive prices</li> <li>ASTM test</li> <li>Ecological</li> <li>It is widely aimed at weddings, parties, home, bars etc.</li> <li>ceramic contianer with transmutation decoration</li> </ol> |