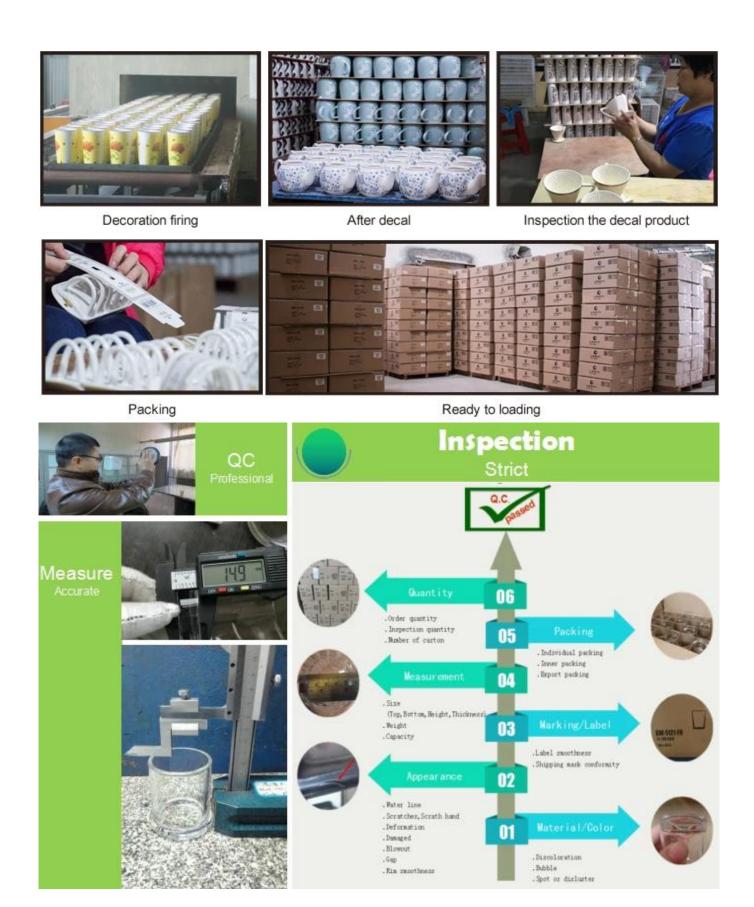

|
| Payment terms    | 30% deposit by T / T in advance, the balance after showing the copy of B / L $$                                                                                                                                                         |
| Product features | <ol> <li>High quality and competitive prices</li> <li>Testing ASTM</li> <li>Eco Friendly</li> <li>It is widely aimed at Wedding, party, home, bars etc.</li> <li>ceramic candle containers with transmutation decoration way</li> </ol> |





























Factory Show

# \* Production Process

































### The characteristics of the blown glass a month

- 1. Its advantage including sculpture of abundance, techniques, surface effects, color etc.
- 2. Quality is a difficult check and tolerance of size, weight and shape is greater.
- 3. The price is high and the product is limited for special technical glass.

### **Application method**

- 1. Using it under the guidance of the adult
- 2. Wash it with clean or hot water before use
- 3. Do not touch the edge of the glass cup, try taking the bottom or the handle of it

#### **Precautions**

- 1. Beer, red wine, white wine, drink or hot water should not be too full
- 2. To avoid hurting your children's hand, please put them where they can not reach
- 3. Avoid falls, collision and strong impact
- 4. Not available for microwave oven
- 5. To pre