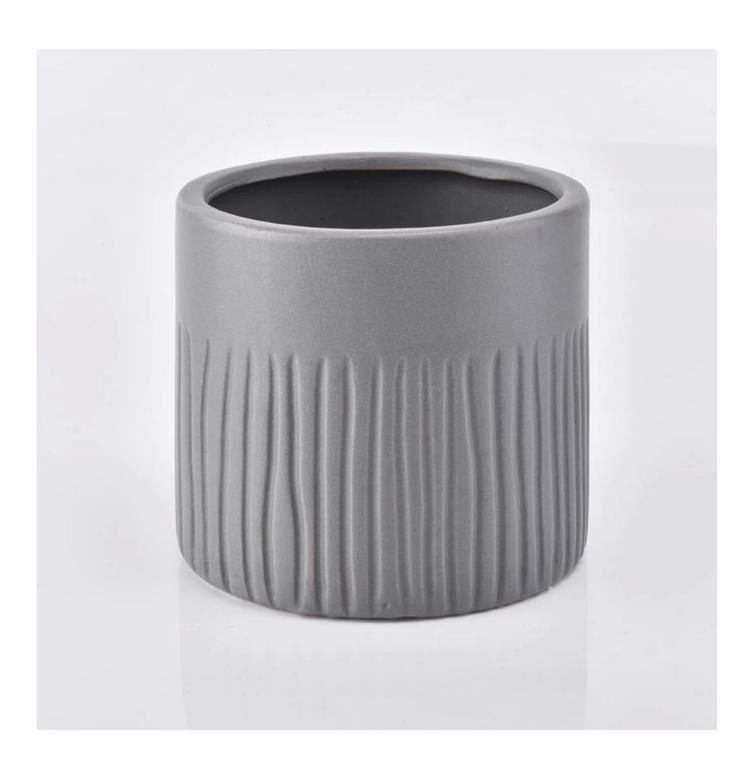

## grey color ceramic candle holder for your brand

| Element name     | ceramic candle holder for your brand                                                                                                                                                                                                    |
|------------------|-----------------------------------------------------------------------------------------------------------------------------------------------------------------------------------------------------------------------------------------|
| Object number.   | SGYC19012234                                                                                                                                                                                                                            |
| Cut it           | Top dia: 95mm Bottom dia: 100mm Height:89mm Weight: 300g Capacity: 500ml Other sizes: 5 ounces / 8 ounces / 10 ounces / 16 ounces candle jars are also available                                                                        |
| Capacity         | 10oz 14oz 16oz candle holders etc. It's available                                                                                                                                                                                       |
| Sampling time    | 1.5 days if the shape and size of the products exist 2.15 days if you need new shape and size of the products                                                                                                                           |
| Packaging        | 24pcs / 36pcs / 48pcs regular safety packing and so on For export carton with egg divider                                                                                                                                               |
| MOQ              | 3000pcs                                                                                                                                                                                                                                 |
| Delivery time    | Within 35 days after the order confirmed                                                                                                                                                                                                |
| Payment terms    | 30% deposit by T / T in advance, the balance after showing the copy of B / L $$                                                                                                                                                         |
| Product features | <ol> <li>High quality and competitive prices</li> <li>Testing ASTM</li> <li>Eco Friendly</li> <li>It is widely aimed at Wedding, party, home, bars etc.</li> <li>ceramic candle containers with transmutation decoration way</li> </ol> |