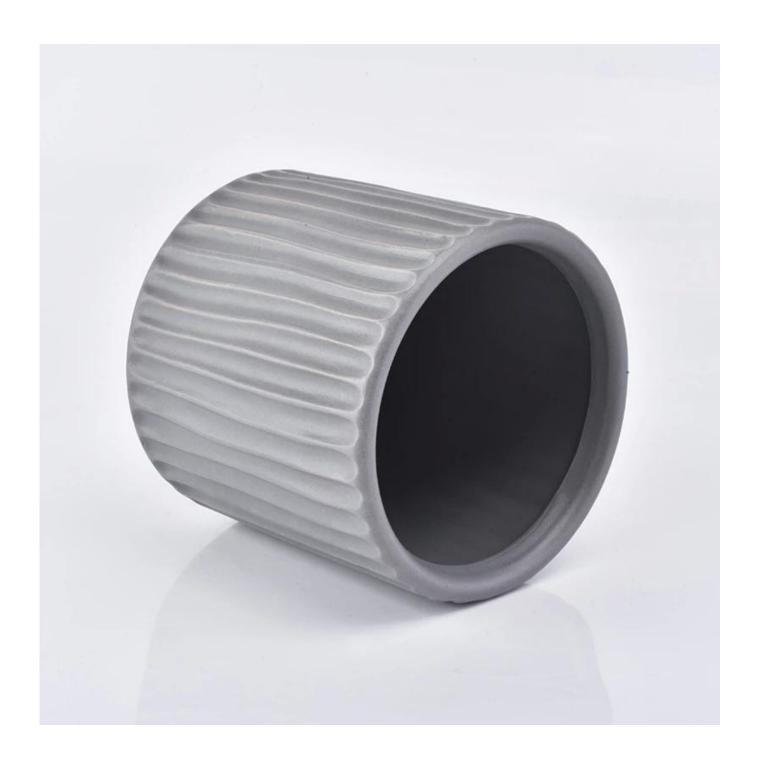

## grey color ceramic candle holder for your brand

| Element name     | ceramic candle holder for your brand                                                                                                                                                                                                    |
|------------------|-----------------------------------------------------------------------------------------------------------------------------------------------------------------------------------------------------------------------------------------|
| Object number.   | SGYC19012234                                                                                                                                                                                                                            |
| Cut it           | Top dia: 95mm Bottom dia: 100mm Height:89mm Weight: 300g Capacity: 500ml Other sizes: 5 ounces / 8 ounces / 10 ounces / 16 ounces candle jars are also available                                                                        |
| Capacity         | 10oz 14oz 16oz candle holders etc. It's available                                                                                                                                                                                       |
| Sampling time    | 1.5 days if the shape and size of the products exist 2.15 days if you need new shape and size of the products                                                                                                                           |
| Packaging        | 24pcs / 36pcs / 48pcs regular safety packing and so on For export carton with egg divider                                                                                                                                               |
| MOQ              | 3000pcs                                                                                                                                                                                                                                 |
| Delivery time    | Within 35 days after the order confirmed                                                                                                                                                                                                |
| Payment terms    | 30% deposit by T / T in advance, the balance after showing the copy of B / L $$                                                                                                                                                         |
| Product features | <ol> <li>High quality and competitive prices</li> <li>Testing ASTM</li> <li>Eco Friendly</li> <li>It is widely aimed at Wedding, party, home, bars etc.</li> <li>ceramic candle containers with transmutation decoration way</li> </ol> |