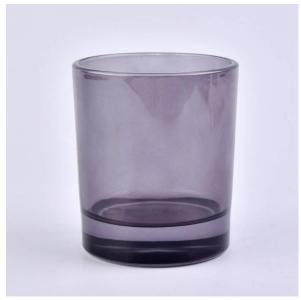

### grey color 8oz glass candle jar with gold edge



### No second Co.in China

Our design team achieve Customers' Ideas becoming creative fragrance products and sell them very well



### No second Co.in China

Our QC is more QC than our customer's QC

**Processes crafts** 

## **DEEP PROCESSING**



01
ELECTROPLATING

02 LASER ENGRAVING





03 SPRAYING

**04**VACUUM

ELECTROPLATING





05 SCREEN PRINTING



## Why choose Sunny Glassware candle holders



#### Single market advantage

- . Focus on the designs
- . 80% US fragrance brand candle holder supplier
- . AQL plus 6 strict and absolute QC test standards

#### Awareness of the design of the ceremony

- . Designed by an award-winning professional in  $\ensuremath{\mathsf{SG}}$ 
  - . He received a truly admirable NEST fragrance
  - . Friend or business relationship
    - . Relax and romantic life





### Flexible size design allows your market to grow rapidly

item NO[SGBE20111802

Top dia: 80 mm Bottom dia: 80 mm Height:90mm Weight: 282g Capacity: 300ml

MOQ: 3000pcs

Custom designs and different sizes available

With our strong support, our customers are growing rapidly, from small workshops to industry leaders.

Packaging & shipment

# **Different From The Peer**

Own professiona