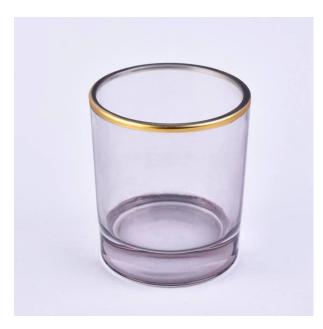

### Flexible size design allows your market to grow rapidly

item NO[SGBE20111802

Top dia: 80 mm Bottom dia: 80 mm Height:90mm Weight: 282g Capacity: 300ml

MOQ: 3000pcs

Custom designs and different sizes available