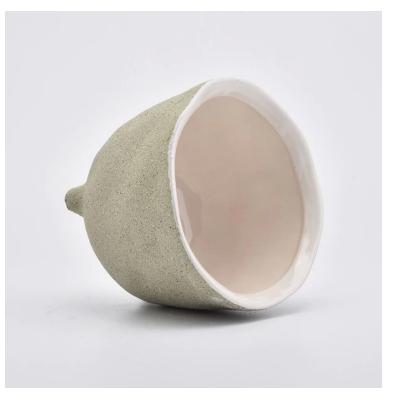

### green matte footed ceramic jar 840ml

### **Product Details**

## Flexible size design allows your market to grow rapidly

Item No.:SGYC19082206 Top dia:135mm Bottom dia:100mm Height:110mm Weight:563g Capacity:840ml

Custom designs and different sizes available

With our strong support, our customers are growing rapidly, from small labs to industry leaders.