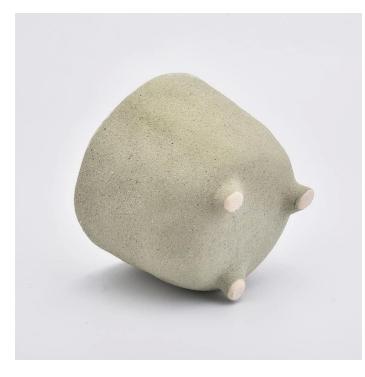

### green matte footed ceramic jar 840ml

### **Product Details**

## Flexible size design allows your market to grow rapidly

Item No.:SGYC19082206 Top dia:135mm Bottom dia:100mm Height:110mm Weight:563g Capacity:840ml

Custom designs and different sizes available

With our strong support, our customers are growing rapidly, from small labs to industry leaders.