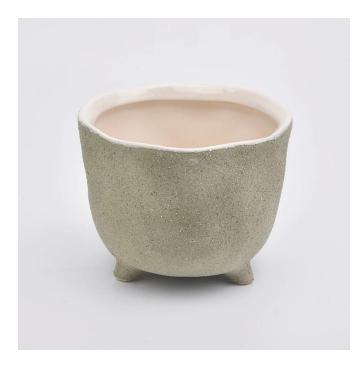

### green matte footed ceramic jar 840ml

### **Product Details**

## Flexible size design allows your market to grow rapidly

Item No.:SGYC19082206 Top dia:135mm Bottom dia:100mm Height:110mm Weight:563g Capacity:840ml

Custom designs and different sizes available

With our strong support, our customers are growing rapidly, from small labs to industry leaders.