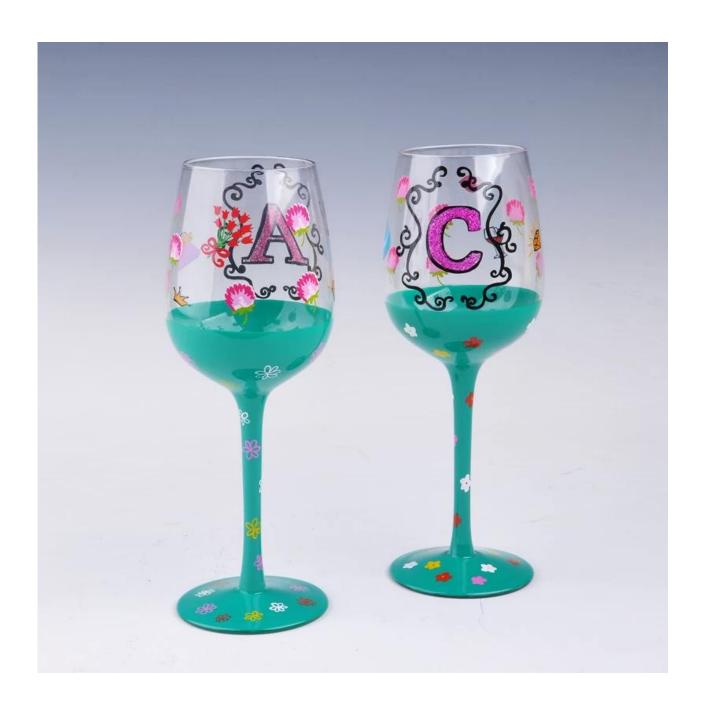

|
| Product Features | <ol> <li>Man made decanter</li> <li>Suitable for used in pub, hotel, restaurants, hotel,etc</li> <li>Professional Q/C for quality control</li> <li>Competitive price and quality</li> <li>Meet FDA test and food grade</li> </ol>                                                                                                                     |
| For your choices | <ol> <li>Any logo printing on the glass body</li> <li>Any color painted,frost,electroplate, pattern laser carver for the finish</li> <li>Special package like shrink wrap, color gift box, white gift box etc</li> <li>Open new mould for the glass, wood, plastic or metal as you like</li> <li>Different size and shapes meet your needs</li> </ol> |

#### **Product show**



**Related product** 



# **Company show:**



**Factory show:** 



## **About us:**

### **FAQ**

For more information, please visit our website: **www.okcandle.com**