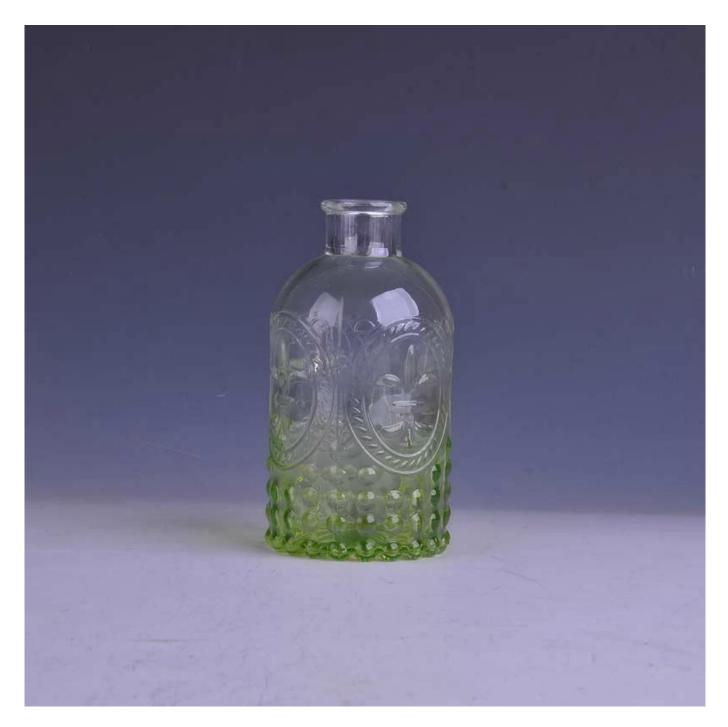

|
| Product Features | <ol> <li>Machine pressed ashtray</li> <li>Suitable for used in pub, hotel, restaurants, hotel,etc</li> <li>Professional Q/C for quality control.</li> <li>Competitive price and quality</li> <li>meet FDA test and food grade</li> </ol>                                                                                                                     |
| For your choices | <ol> <li>Any logo printing on the glass body.</li> <li>Any color painted, frost, electro plate, patterm laser carver for the finish;</li> <li>Special package like shrink wrap, color gift box, white gift box etc:</li> <li>Open new mould for the glass, wood, plastic or metal as you like</li> <li>Different size and shapes meet your needs.</li> </ol> |

## **Product Show:**



# Package:



## **Company show:**



**Factory show:** 



## FAQ About us:

For more **perfume bottle** or any glassware

please visit our website: **www.okcandle.com**