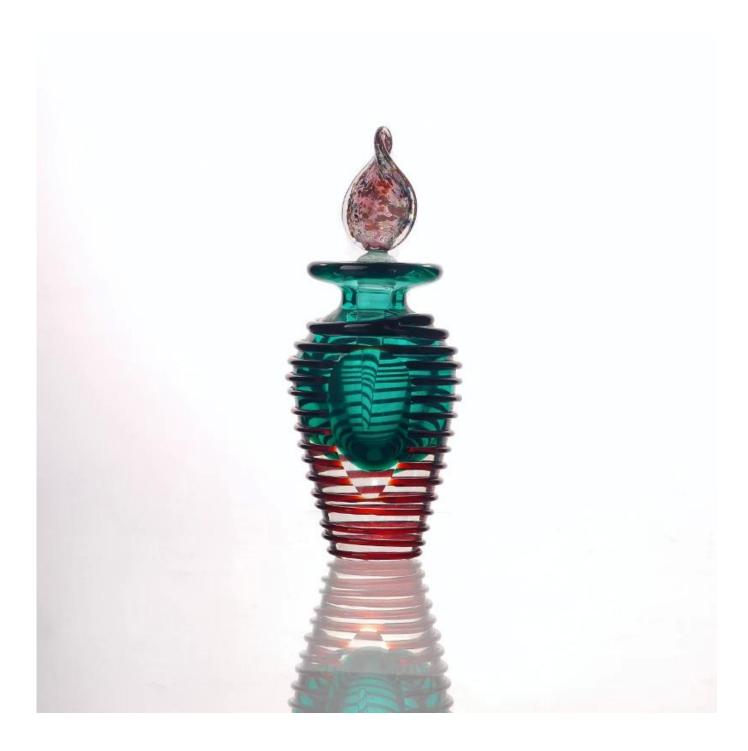

|
| Product Features | <ol> <li>Machine pressed ashtray</li> <li>Suitable for used in pub, hotel, restaurants, hotel,etc</li> <li>Professional Q/C for quality control.</li> <li>Competitive price and quality</li> <li>meet FDA test and food grade</li> </ol>                                                                                                                     |
| For your choices | <ol> <li>Any logo printing on the glass body.</li> <li>Any color painted, frost, electro plate, patterm laser carver for the finish;</li> <li>Special package like shrink wrap, color gift box, white gift box etc:</li> <li>Open new mould for the glass, wood, plastic or metal as you like</li> <li>Different size and shapes meet your needs.</li> </ol> |

### **Product Show:**



# Package:



Produce process:



Office show:



**Factory show:** 



# **Certification:**



## **Our team:**





### **FAQ**

For more **perfume bottle** or any glassware

please visit our website: <a href="https://www.okcandle.com">www.okcandle.com</a>