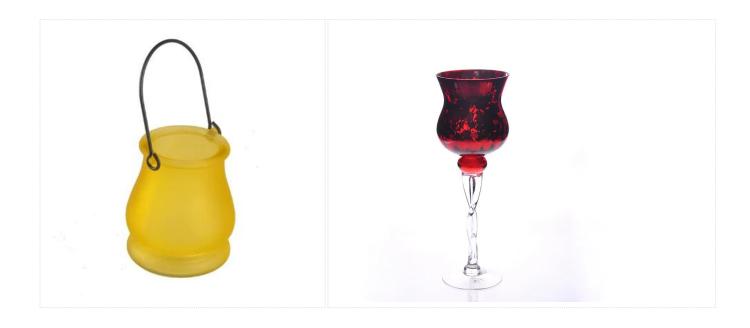

|                                                                         |
| For your choose  | 1. Any logo printing on the glass body                                  |
|                  | 2.Any color painted, frost, electro plate, pattern laser carver for the |
|                  | finish                                                                  |
|                  | 3. Special package like shrink wrap, color gift box, white gift box etc |
|                  | 4. Open new mould for the glass, wood, plastic or metal as you like     |
|                  | 5. Different size and shapes meet your needs                            |
|                  |                                                                         |

**Product Photo:** 



## Related Product[]



## Company Show:



Factory Show:



For more glass candle holder or any glassware

please visit our website: <a href="http://www.okcandle.com/">http://www.okcandle.com/</a>

Or here may help you know more about us  $\ensuremath{\square FAQ}$