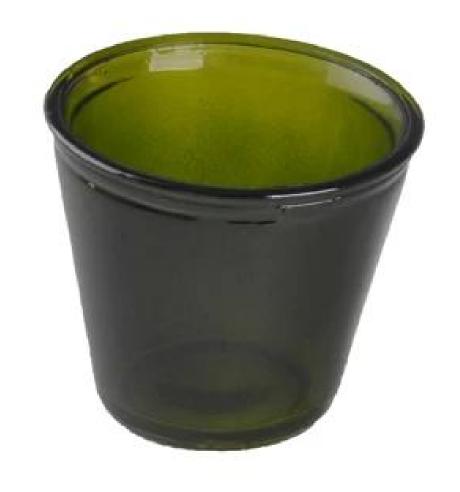

|
|                  |                                                                         |
| For your choose  | 1. Any logo printing on the glass body                                  |
|                  | 2.Any color painted, frost, electro plate, pattern laser carver for the |
|                  | finish                                                                  |
|                  | 3. Special package like shrink wrap, color gift box, white gift box etc |
|                  | 4. Open new mould for the glass, wood, plastic or metal as you like     |
|                  | 5. Different size and shapes meet your needs                            |
|                  |                                                                         |

**Product Photo:** 



## Related Product[]



## Company Show:



Factory Show:



For more glass candle holder or any glassware

please visit our website: <a href="http://www.okcandle.com/">http://www.okcandle.com/</a>

Or here may help you know more about us  $\ensuremath{\square FAQ}$