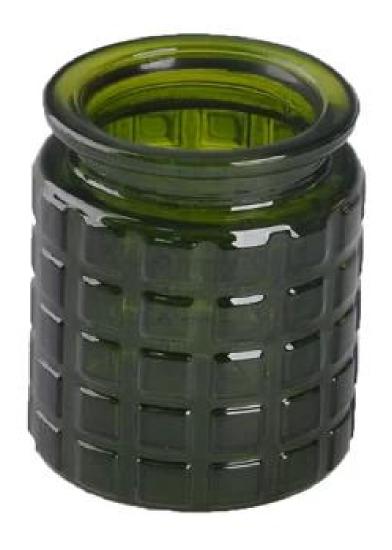

**Product Photo:** 

## **Product Details:**

| Item No.         | SGWJ1014                                                                |
|------------------|-------------------------------------------------------------------------|
| Material         | High white glass                                                        |
| Process          | Machine made                                                            |
| Samples time     | 1. 5 days if at exist shaped and size of glass                          |
|                  | 2. 15 days if need new shape or size of glass                           |
| Packing          | Normal packing, 6pcs per inner box, 72 pcs per carton                   |
| Product Capacity | 500,000~1,000,000 pcs per month                                         |
| Delivery time    | Within 35 days after the sample and order confirmed                     |
| Payment terms    | 30% deposit by T/T in advance and the balance against the copy of       |
|                  | B/L                                                                     |
| Shipment         | By sea, by air, by Express and your shipping agent is acceptable        |
| Product Features | 1. Suitable for family & hotel etc.                                     |
|                  | 2. Unique design                                                        |
|                  | 3. Professional Q/C for quality control                                 |
|                  | 4. Competitive price and quality                                        |
|                  | 5. Soonest shipment                                                     |
|                  |                                                                         |
|                  |                                                                         |
| For your choose  | 1. Any logo printing on the glass body                                  |
|                  | 2.Any color painted, frost, electro plate, pattern laser carver for the |
|                  | finish                                                                  |
|                  | 3. Special package like shrink wrap, color gift box, white gift box etc |
|                  | 4. Open new mould for the glass, wood, plastic or metal as you like     |
|                  | 5. Different size and shapes meet your needs                            |
|                  |                                                                         |