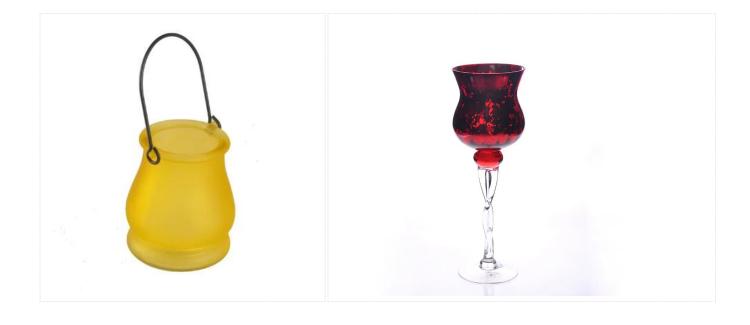

|                                                                         |
| For your choose  | 1. Any logo printing on the glass body                                  |
|                  | 2.Any color painted, frost, electro plate, pattern laser carver for the |
|                  | finish                                                                  |
|                  | 3. Special package like shrink wrap, color gift box, white gift box etc |
|                  | 4. Open new mould for the glass, wood, plastic or metal as you like     |
|                  | 5. Different size and shapes meet your needs                            |
|                  |                                                                         |

**Product Photo:** 



## Related Product[]



## Company Show:



Factory Show:



For more glass candle holder or any glassware

please visit our website: <a href="http://www.okcandle.com/">http://www.okcandle.com/</a>

Or here may help you know more about us  $\ensuremath{\square FAQ}$