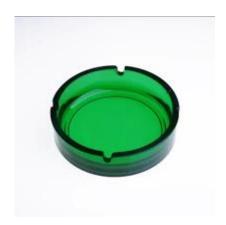

## **Product Show:**

## **Product Details:**

| Item No.         | SA002                                                                           |
|------------------|---------------------------------------------------------------------------------|
| Material         | high white glass                                                                |
| Color            | green                                                                           |
| craft            | Machine made                                                                    |
| Samples time     | 1. 5 days if at exit shaped and size of glass.                                  |
|                  | 2. 15 days if need new shape or size of glass.                                  |
| Packing          | Normal packing,24or 36pcs into export carton,carton with cardboard              |
|                  | divider                                                                         |
| Product Capacity | 500,000~1,000,000 pcs per month                                                 |
| Delivery time    | Within 35 days after the sample and order confirmed                             |
| Payment terms    | 30% deposit by T/T in advance and the balance against the copy of B/L           |
| Shipment         | By sea,by air,by Express and your shipping agent is acceptable                  |
|                  | 1. Machine pressed ashtray                                                      |
| Product Features | 2. Suitable for used in pub, hotel, restaurants, hotel, etc                     |
|                  | 3. Professional Q/C for quality control.                                        |
|                  | 4. Competitive price and quality                                                |
|                  | 5. meet FDA test and food grade                                                 |
|                  | 1. Any logo printing on the glass body.                                         |
| For your choices | 2.Any color painted, frost, electro plate, patterm laser carver for the finish; |
|                  | 3. Special package like shrink wrap, color gift box, white gift box etc:        |
|                  | 4. Open new mould for the glass, wood, plastic or metal as you like             |
|                  | 5. Different size and shapes meet your needs.                                   |