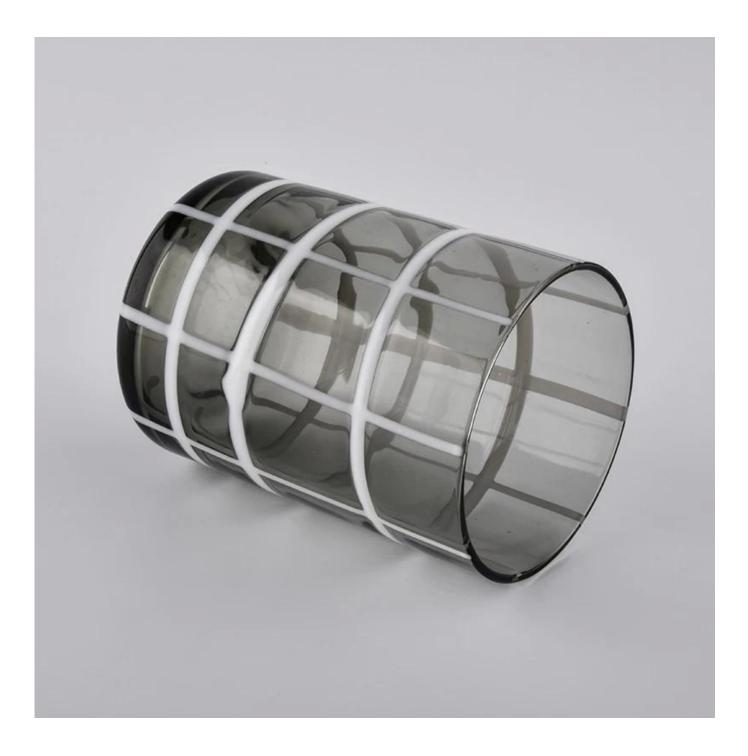

### Surface Treatment 10+ production lines

Spraying

Engraving

Spraying
Engraving
Electroplating

□ Silk-Screen

Electroplating

□ Silk-screen

For more candle holders or any glassware,