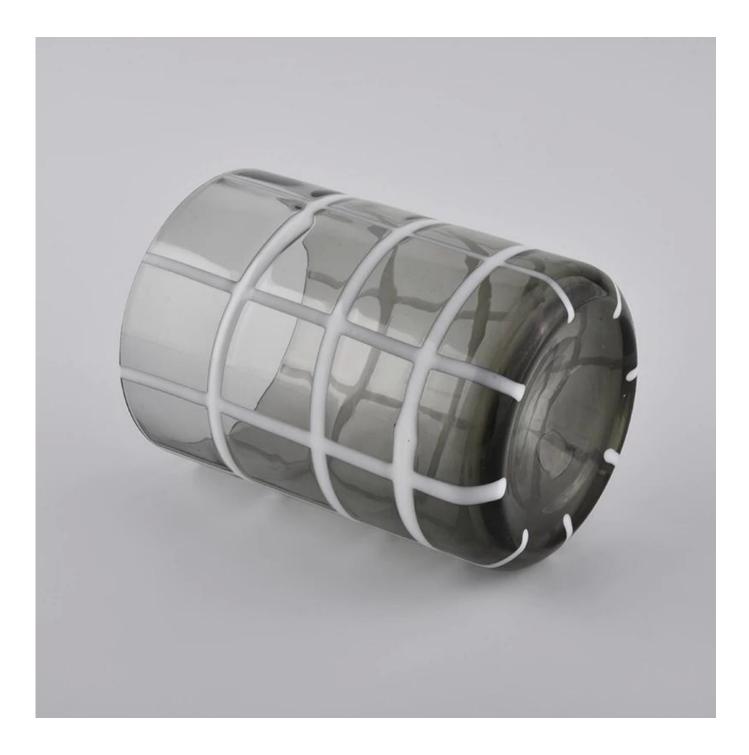

3) Sunny adapts extra six steps for inspection of shipments. No (major) quality complaints on products produced for nine consecutive years.

Product Details

| Item number. | SGXYT20061018                    |
|--------------|----------------------------------|
| Material     | glass candle jars                |
| craft        | spraying color glass candle jars |

| Sample time      | 1. 5 days if there is glass shape and size                                |
|------------------|---------------------------------------------------------------------------|
|                  | 2. 15 days, if you need new shapes and sizes glass                        |
| Packing          | The usual packing, 4 pieces in the inner box, 48 pieces box               |
| Product Capacity | 500,000 ~ 1,000,000 pieces per month                                      |
| Delivery time    | Within 35 days after sampling and order confirmed                         |
| Payment terms    | 30% deposit by T / T in advance and balance against copy of B / L         |
| Delivery         | By sea, by air, through express and shipping agent acceptable             |
|                  | 1. Home decorations glass candle jar from high quality                    |
| Product Features | 2. Suitable for use at hotel, home, etc.                                  |
|                  | 3. Meet the ASTM Test                                                     |
|                  |                                                                           |
|                  | 1. Various designs and sizes for selection                                |
|                  | 2 Any color painted, cool, plating, laser model Processing cutter         |
| For your choice  | 3. Special package as shrink film, color gift box, white gift box, etc.   |
|                  | 4. We are the exclusive employee of quality control                       |
|                  | 5. We have a professional workshop and warehouse for ensure delivery time |
|                  |                                                                           |