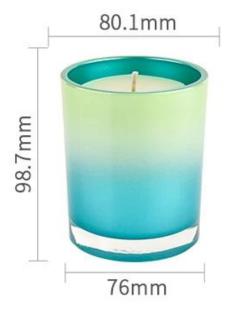

| Product name   | gradurated color decoration 10oz glass candle vessels                                |  |
|----------------|--------------------------------------------------------------------------------------|--|
| Sample time    | (1) 5 days if there is glass shape and size                                          |  |
|                | (2) 15 days, if you need new shapes and sizes glass                                  |  |
| Measure        | Item: SGRG22019                                                                      |  |
|                | Top dia: 88mm                                                                        |  |
|                | Bottom dia: 76mm                                                                     |  |
|                | Height: 98.7mm                                                                       |  |
|                | Weight: 390g                                                                         |  |
|                | Capacity: 289ml                                                                      |  |
|                | MOQ[2000 pcs                                                                         |  |
| Packing        | Normal packing, customized gift box, PVC box, window box, color box, white box, etc. |  |
| Delivery time  | Within 35 days after the sample and order confirmed                                  |  |
| Payment term   | 30% deposit by T/T in advance and the balance against the copy of B/L                |  |
| Shipment       | By sea, by air, by Express and your shipping agent is acceptable                     |  |
| Usage Occasion | Home decor, Wedding Decoration, Wedding Favors, Decoration enhancement               |  |

Sunny Glassware provide various of flexible shape and color customization to meet a variety of requirements.

| Capacity | 289ml |
|----------|-------|
| weight   | 390g  |

How to get a sample for your new project? please follow the process as below.