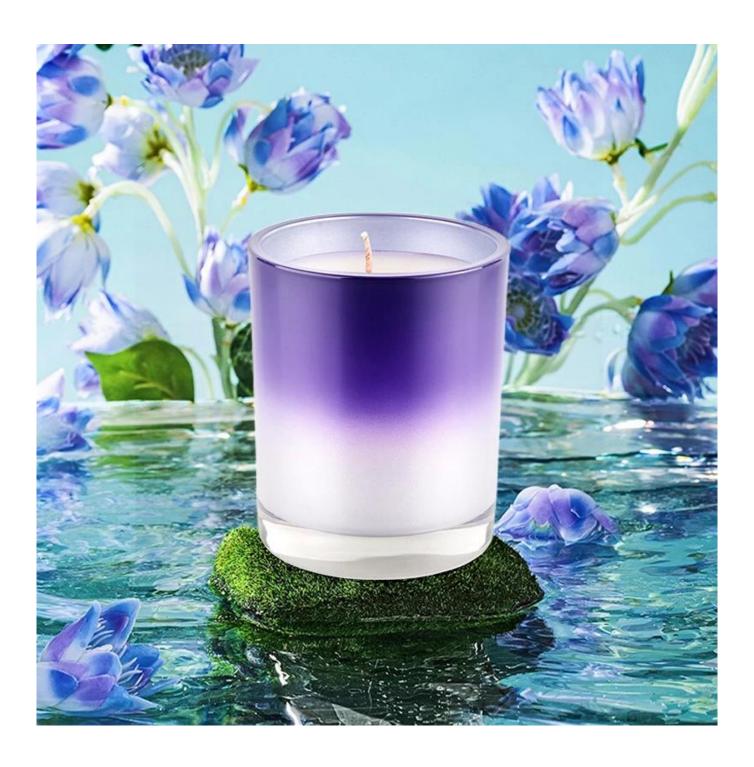

. Give your candles style and character with the graduated color candle jars. . They make your fragrance products more modern  $\,$ 

- .Sunny Glassware have a variety of colors, sizes and shapes to suit your style