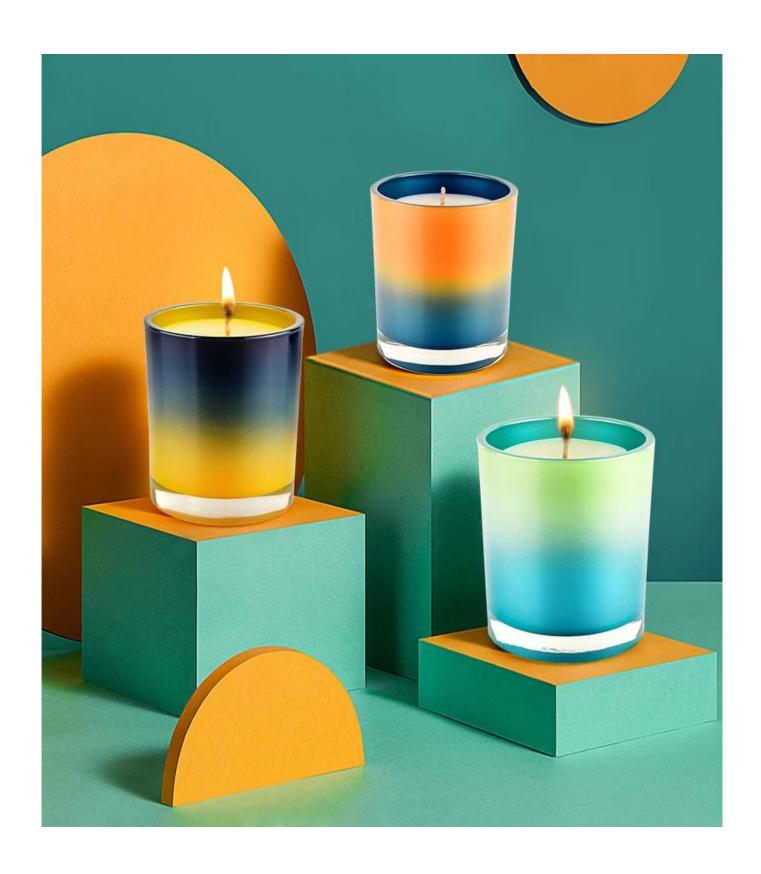

. Give your candles style and character with the graduated color candle jars. . They make your fragrance products more modern  $\,$ 

- .Sunny Glassware have a variety of colors, sizes and shapes to suit your style

Sunny Glassware provide various of flexible shape and color customization to meet a variety of requirements.

| Capacity | 289ml |
|----------|-------|
| weight   | 390g  |

How to get a sample for your new project? please follow the process as below.