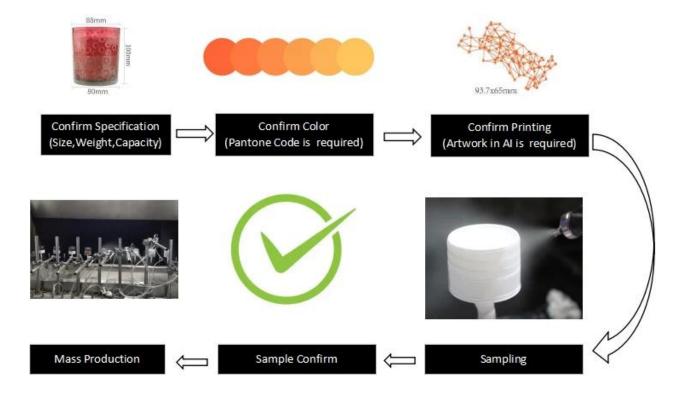

Sunny Glassware provide various of flexible shape and color customization to meet a variety of requirements.

| Capacity | 289ml |
|----------|-------|
| weight   | 390g  |

How to get a sample for your new project? please follow the process as below.

## **Product Customization Process**

Sunny Glassware provide one-stop procurement, such as candle extinguisher, wicks, reed, lids etc. purchasing service are support.

A luxury package for your candle supplies is very important to boost your brand value. Sunny Glassware offer gift box designing and manufacturering value-added services