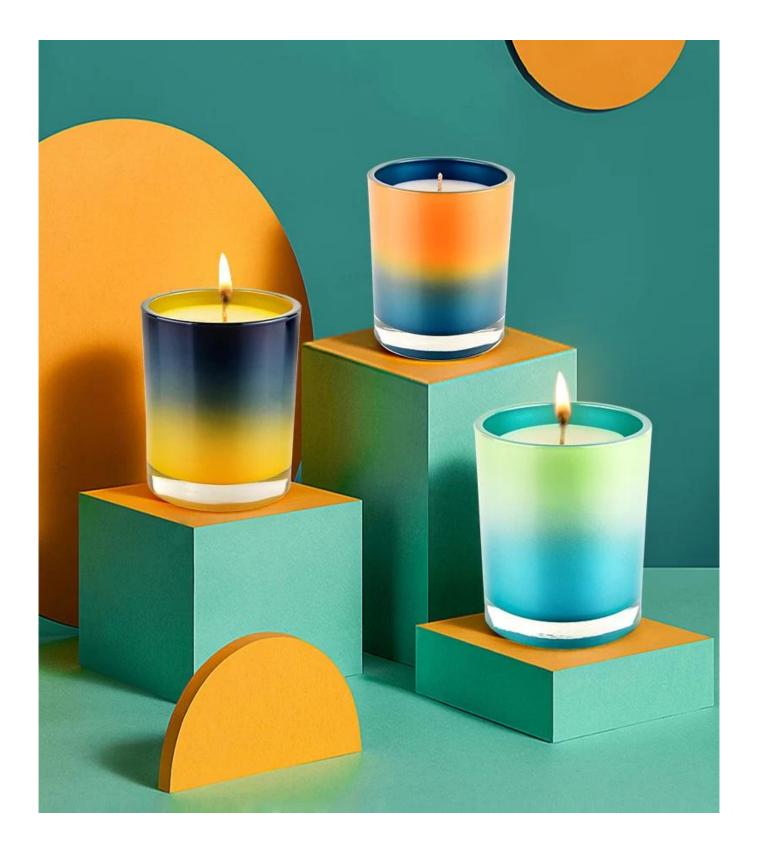

. Give your candles style and character with the graduated color candle jars. . They make your fragrance products more modern  $\,$ 

- .Sunny Glassware have a variety of colors, sizes and shapes to suit your style

Sunny Glassware provide various of flexible shape and color customization to meet a variety of requirements.

| Capacity | 289ml |
|----------|-------|
| weight   | 390g  |

How to get a sample for your new project? please follow the process as below.