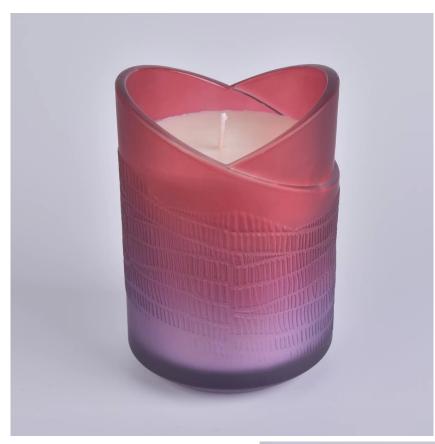

### gradient unique glass candle holder

Luxury electroplating glass candle jar for home decorations and hotel decorations.

Sunny Glassware not only makes OEM/ODM orders, but also helps many brands start with product concepts.

#### Flexible size design can quickly expand your market

Top dia: 88mm Bottom dia: 83mm Height: 100mm Weight:400g Capacity: 395ml

We turn your ideas into creative fragrance products and sell them in

the local market.

#### **Product Features**

- 1. Home decoration glass perfume bottle of high quality.
- 2. Suitable for use in hotel, wedding, etc.
- 3. Meet the ASTM test product features.