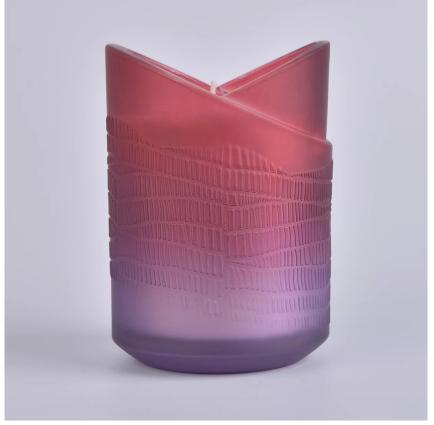

### gradient unique glass candle holder

Luxury electroplating glass candle jar for home decorations and hotel decorations.

Sunny Glassware not only makes OEM/ODM orders, but also helps many brands start with product concepts.

#### Flexible size design can quickly expand your market

Top dia: 88mm Bottom dia: 83mm Height: 100mm Weight:400g Capacity: 395ml

We turn your ideas into creative fragrance products and sell them in

the local market.

#### **Product Features**

- 1. Home decoration glass perfume bottle of high quality.
- 2. Suitable for use in hotel, wedding, etc.
- 3. Meet the ASTM test product features.