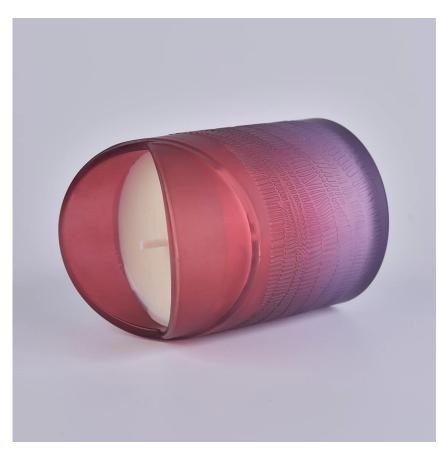

### gradient unique glass candle holder

Luxury electroplating glass candle jar for home decorations and hotel decorations.

Sunny Glassware not only makes OEM/ODM orders, but also helps many brands start with product concepts.

#### Flexible size design can quickly expand your market

Top dia: 88mm Bottom dia: 83mm Height: 100mm Weight:400g Capacity: 395ml

We turn your ideas into creative fragrance products and sell them in

the local market.

#### **Product Features**

- 1. Home decoration glass perfume bottle of high quality.
- 2. Suitable for use in hotel, wedding, etc.
- 3. Meet the ASTM test product features.