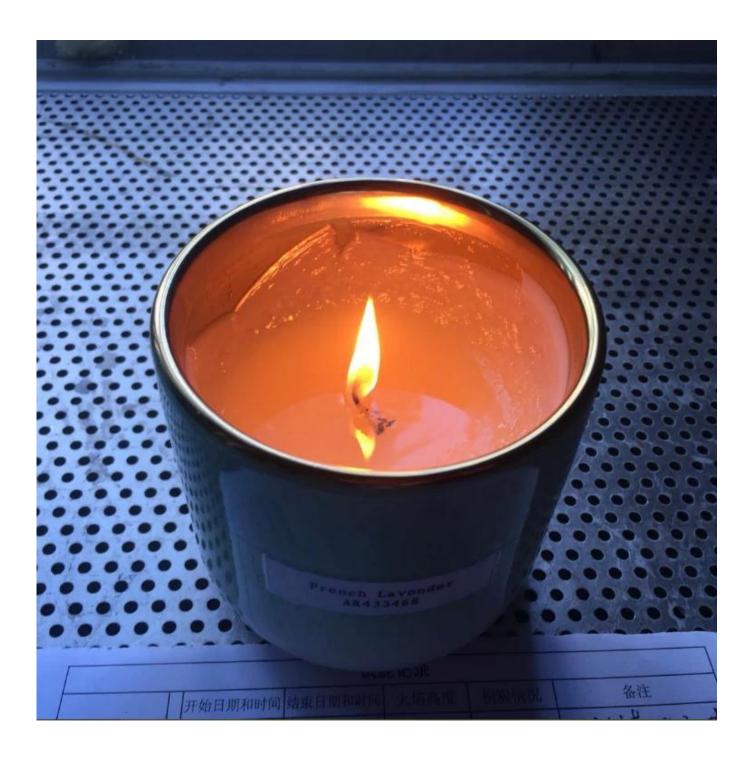

## gradient color glazed ceramic candle jars

## **Product Details**

0.112m.6-16.113

| Size             | SGSN170909002 Top Dia 106mm Bottom Dia:104mm Height:100mm Weight:449g Capacity:561ml  MOQ:3000PCS Sample time: 7 days Mass production time: 50 days after the order confirmed Product capacity: 30000-100000 every month Payment terms: 30% deposit by T/T in advance and the balance after showing the copy of B/L |
|------------------|---------------------------------------------------------------------------------------------------------------------------------------------------------------------------------------------------------------------------------------------------------------------------------------------------------------------|
| color            | Any color printing on glass are available                                                                                                                                                                                                                                                                           |
| Material         | electroplating gold color ceramic candle holder                                                                                                                                                                                                                                                                     |
| Sample           | 10days                                                                                                                                                                                                                                                                                                              |
| Terms of payment | 30% deposit by T/T in advance and the balance after showing copy of L/C                                                                                                                                                                                                                                             |
| Certification    | ASTM Test (for candle holder)                                                                                                                                                                                                                                                                                       |
| For your choice  | 1, thick wall ceramic candle with different decorations 2, Any color painted, frosted, electroplating, logo laser for the finish 3, Special packing like shrink wrap, color gift box, white box etc 4, Any shape, size meet your need                                                                               |