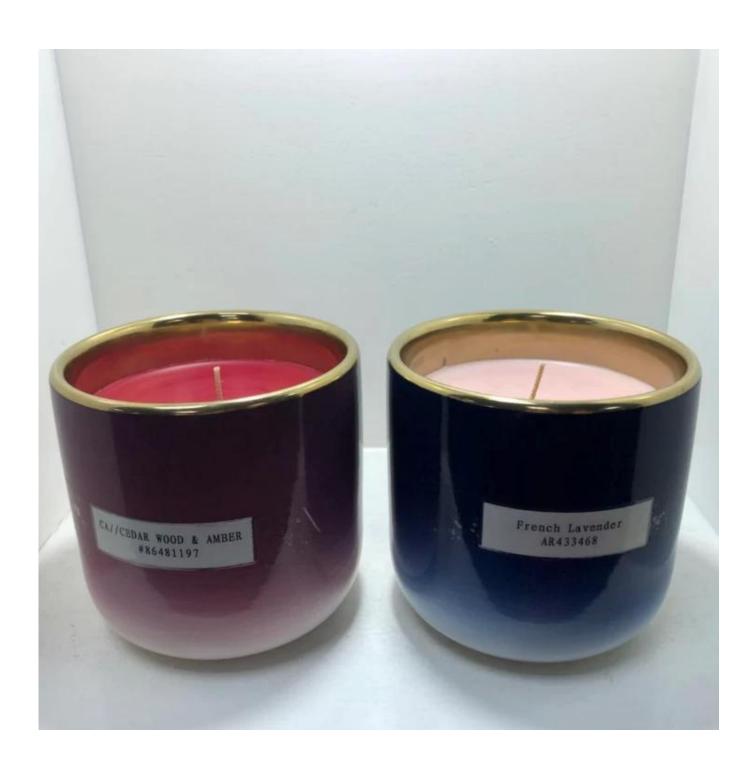

|
| Certification    | ASTM Test (for candle holder)                                                                                                                                                                                                                                                                                       |
| For your choice  | 1, thick wall ceramic candle with different decorations 2, Any color painted, frosted, electroplating, logo laser for the finish 3, Special packing like shrink wrap, color gift box, white box etc 4, Any shape, size meet your need                                                                               |















Simlar items:



## Shenzhen Sunny Glassware Co., Ltd















## \* Production Process































Sunny Glassware is a leading candle holders supplier in China since 1992, our glass/ceramic/concrete candle jars etc. and matched accessorriesmainly export to USA, EU, AU over more than 24 years experience. We're strictly with the quality, our QC team inspect the products from raw material to production then to packing step by step, the inspection strictly according to the AQL standard.

For more candle holder or any glassware, please visit our website: http://www.okcandle.com/
Or here may help you know more about us: FAQ
We are looking forward your inquiry and cooperation.

**Homepage back**