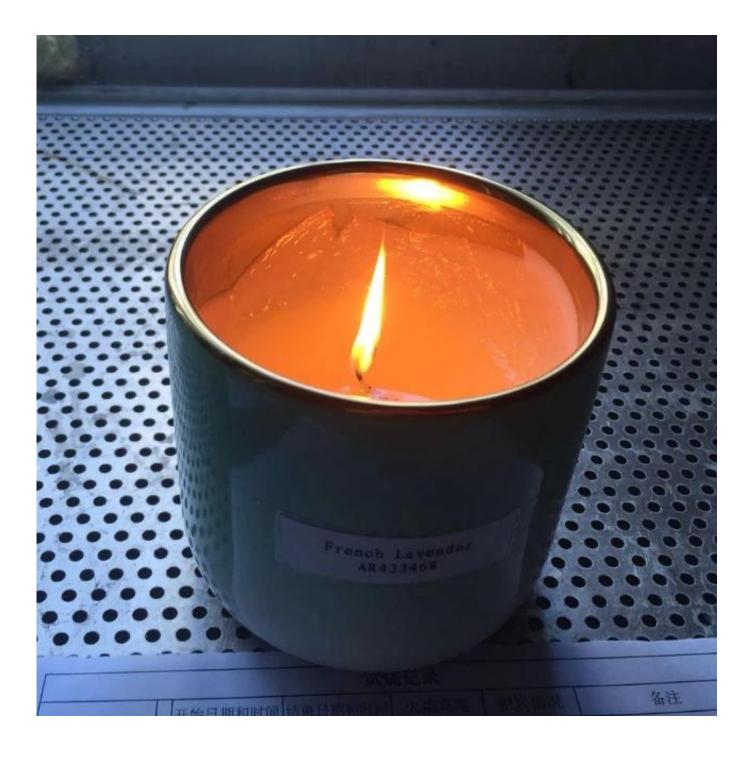

## gradient color glazed ceramic candle jars

## **Product Details**

0.112m.6-16.113

| Size             | SGSN170909002 Top Dia 106mm Bottom Dia:104mm Height:100mm Weight:449g Capacity:561ml  MOQ:3000PCS Sample time: 7 days Mass production time: 50 days after the order confirmed Product capacity: 30000-100000 every month Payment terms: 30% deposit by T/T in advance and the balance after showing the copy of B/L |
|------------------|---------------------------------------------------------------------------------------------------------------------------------------------------------------------------------------------------------------------------------------------------------------------------------------------------------------------|
| color            | Any color printing on glass are available                                                                                                                                                                                                                                                                           |
| Material         | electroplating gold color ceramic candle holder                                                                                                                                                                                                                                                                     |
| Sample           | 10days                                                                                                                                                                                                                                                                                                              |
| Terms of payment | 30% deposit by T/T in advance and the balance after showing copy of L/C                                                                                                                                                                                                                                             |
| Certification    | ASTM Test (for candle holder)                                                                                                                                                                                                                                                                                       |
| For your choice  | 1, thick wall ceramic candle with different decorations 2, Any color painted, frosted, electroplating, logo laser for the finish 3, Special packing like shrink wrap, color gift box, white box etc 4, Any shape, size meet your need                                                                               |