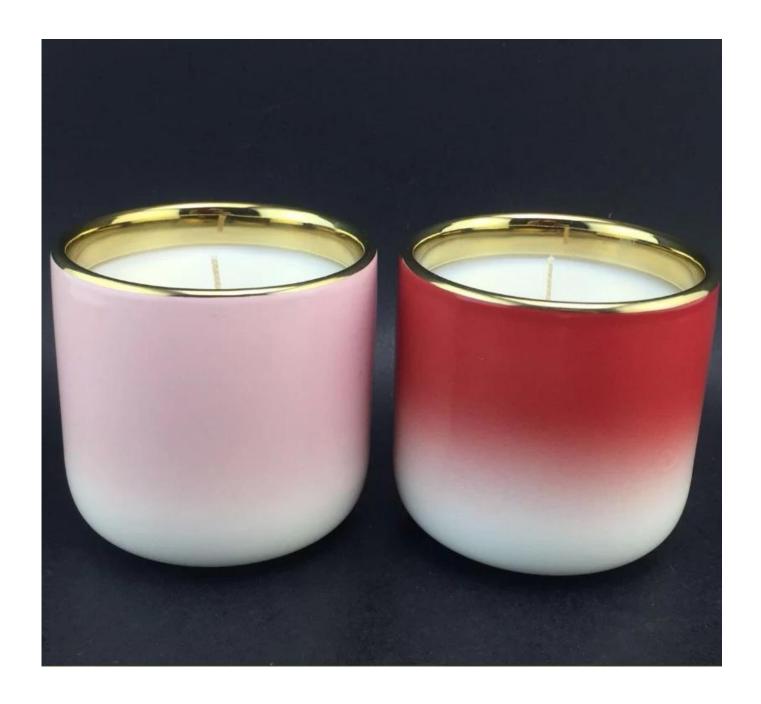

## gradient color glazed ceramic candle jars

## **Product Details**

0.112m.6-16.113

| Size             | SGSN170909002 Top Dia 106mm Bottom Dia:104mm Height:100mm Weight:449g Capacity:561ml  MOQ:3000PCS Sample time: 7 days Mass production time: 50 days after the order confirmed Product capacity: 30000-100000 every month Payment terms: 30% deposit by T/T in advance and the balance after showing the copy of B/L |
|------------------|---------------------------------------------------------------------------------------------------------------------------------------------------------------------------------------------------------------------------------------------------------------------------------------------------------------------|
| color            | Any color printing on glass are available                                                                                                                                                                                                                                                                           |
| Material         | electroplating gold color ceramic candle holder                                                                                                                                                                                                                                                                     |
| Sample           | 10days                                                                                                                                                                                                                                                                                                              |
| Terms of payment | 30% deposit by T/T in advance and the balance after showing copy of L/C                                                                                                                                                                                                                                             |
| Certification    | ASTM Test (for candle holder)                                                                                                                                                                                                                                                                                       |
| For your choice  | 1, thick wall ceramic candle with different decorations 2, Any color painted, frosted, electroplating, logo laser for the finish 3, Special packing like shrink wrap, color gift box, white box etc 4, Any shape, size meet your need                                                                               |