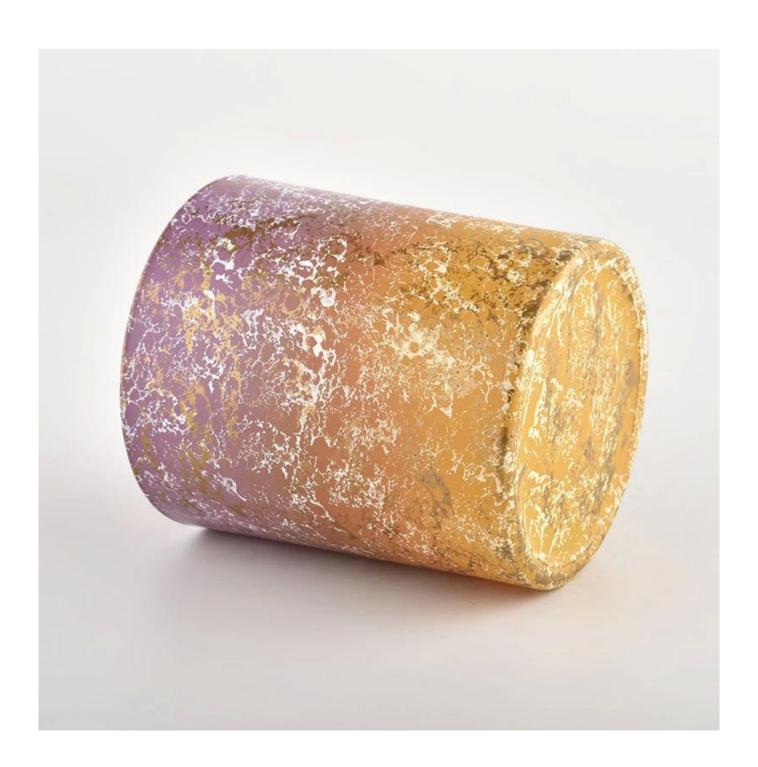

# Flexible dimensions design can expand rapidly your market

Top dia.: 80mm Bottom dia.: 75mm Height: 90mm Capacity: 295ml Weight: 290g

We transform your ideas into creative fragrant products and we sell ourselves on the local market.