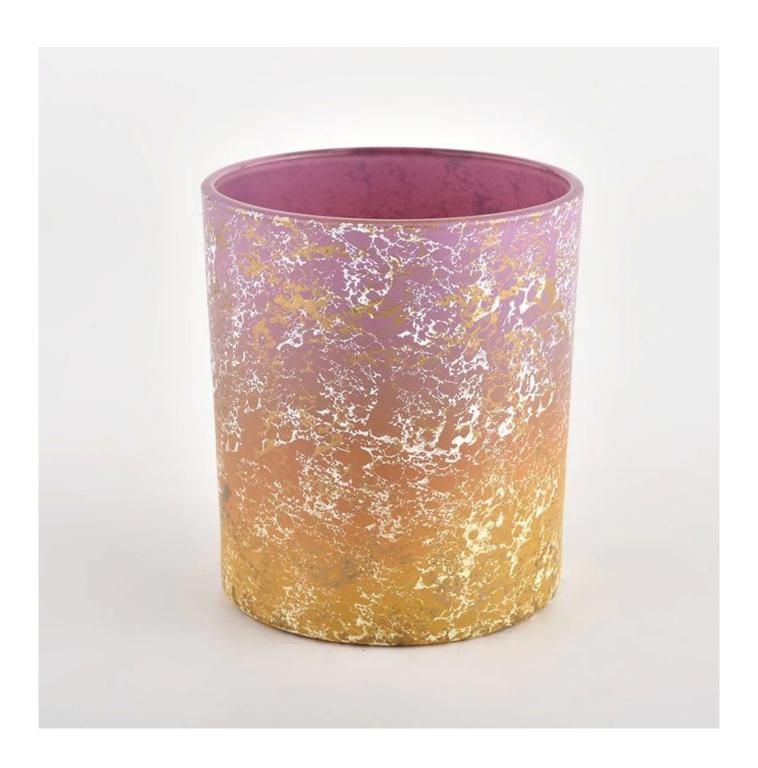

# Flexible dimensions design can expand rapidly your market

Top dia.: 80mm Bottom dia.: 75mm Height: 90mm Capacity: 295ml Weight: 290g

We transform your ideas into creative fragrant products and we sell ourselves on the local market.