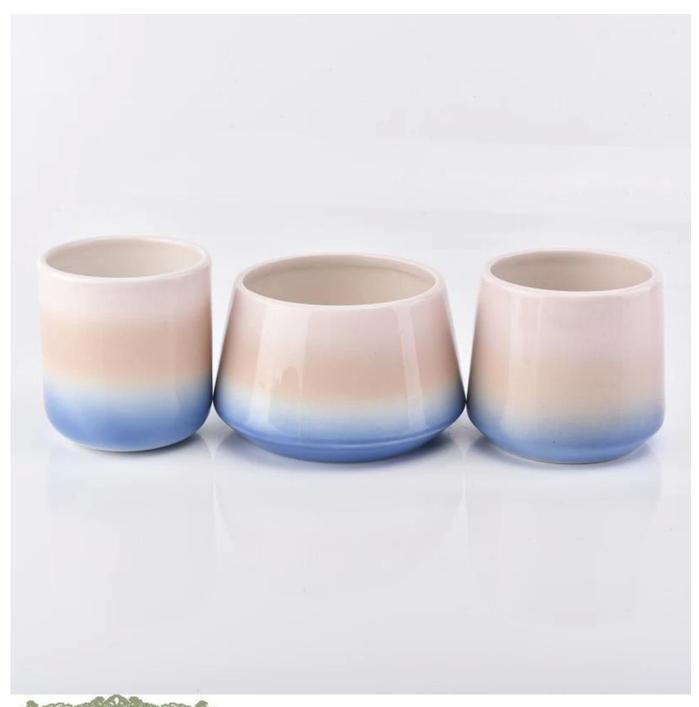

## gradient color glazed ceramic candle jars 10oz

| Element name     | gradient color glazed ceramic candle jars 10oz                                                                                                                                                                                 |
|------------------|--------------------------------------------------------------------------------------------------------------------------------------------------------------------------------------------------------------------------------|
| Object number.   | SGGH19011610                                                                                                                                                                                                                   |
| Cut it           | gradient color glazed ceramic candle jars 10oz  Article-No .:SGGH19011610 Top dia: 88mm Bottom dia: 80mm Height: 98mm Weight: 218g Capacity: 400ml Other sizes: 5 ounces / 8 ounces / 10 ounces / 16 ounces are also available |
| Capacity         | 10oz 14oz 16oz etc. It's available                                                                                                                                                                                             |
| Sampling time    | 1.5 days if the shape and size of the products exist 2.15 days if you need new shape and size of the products                                                                                                                  |
| Packaging        | 24pcs / 36pcs / 48pcs regular safety packing and so on For export carton with egg divider                                                                                                                                      |
| MOQ              | 5000pcs                                                                                                                                                                                                                        |
| Delivery time    | Within 35 days after the order confirmed                                                                                                                                                                                       |
| Payment terms    | 30% deposit by T / T in advance, the balance after showing the copy of B / L                                                                                                                                                   |
| Product features | <ol> <li>High quality and competitive prices</li> <li>Testing FDA, SGS, LFGB etc.</li> <li>Eco Friendly</li> <li>It is widely aimed at Wedding, party, home, bars etc.</li> <li>Machine made</li> </ol>                        |