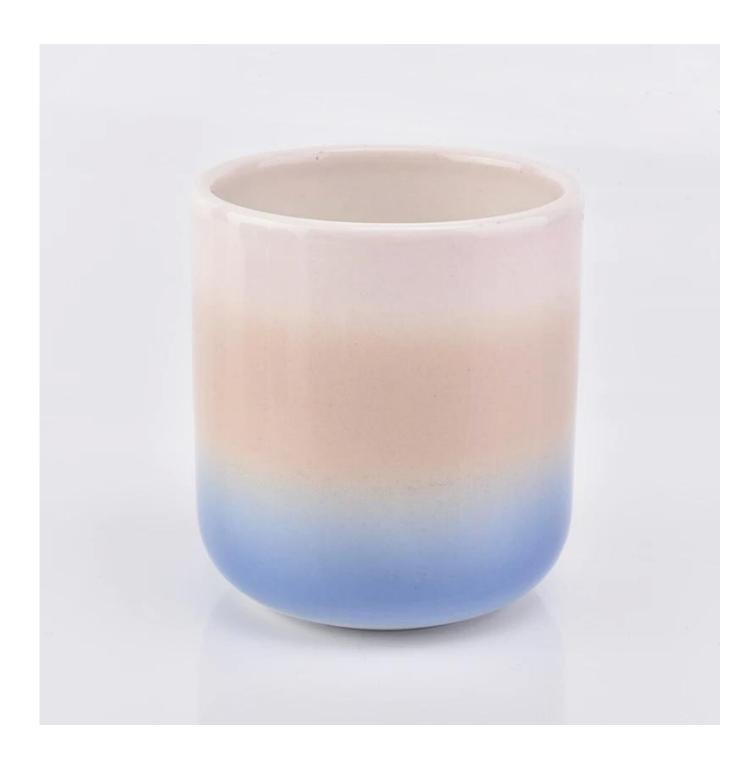

## gradient color glazed ceramic candle jars 10oz

| Element name     | gradient color glazed ceramic candle jars 10oz                                                                                                                                                                                 |
|------------------|--------------------------------------------------------------------------------------------------------------------------------------------------------------------------------------------------------------------------------|
| Object number.   | SGGH19011610                                                                                                                                                                                                                   |
| Cut it           | gradient color glazed ceramic candle jars 10oz  Article-No .:SGGH19011610 Top dia: 88mm Bottom dia: 80mm Height: 98mm Weight: 218g Capacity: 400ml Other sizes: 5 ounces / 8 ounces / 10 ounces / 16 ounces are also available |
| Capacity         | 10oz 14oz 16oz etc. It's available                                                                                                                                                                                             |
| Sampling time    | 1.5 days if the shape and size of the products exist 2.15 days if you need new shape and size of the products                                                                                                                  |
| Packaging        | 24pcs / 36pcs / 48pcs regular safety packing and so on For export carton with egg divider                                                                                                                                      |
| MOQ              | 5000pcs                                                                                                                                                                                                                        |
| Delivery time    | Within 35 days after the order confirmed                                                                                                                                                                                       |
| Payment terms    | 30% deposit by T / T in advance, the balance after showing the copy of B / L                                                                                                                                                   |
| Product features | <ol> <li>High quality and competitive prices</li> <li>Testing FDA, SGS, LFGB etc.</li> <li>Eco Friendly</li> <li>It is widely aimed at Wedding, party, home, bars etc.</li> <li>Machine made</li> </ol>                        |