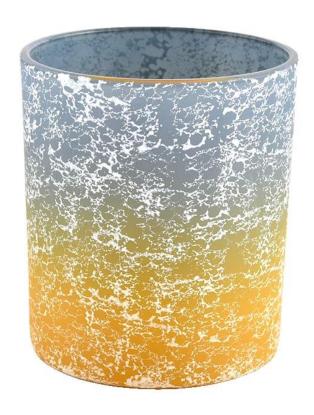

#### **Major advantage**

Focus on luxury design

About 80% of American perfume brand suppliers

- . AQL plus 6 strict rigorous QC test standards
- . Maintain quality and sample and bulk products

Item No.: SGHL22012417C Top dia:80mm Bottom dia:74mm Height:90mm Weight:303g Capacity:290ml