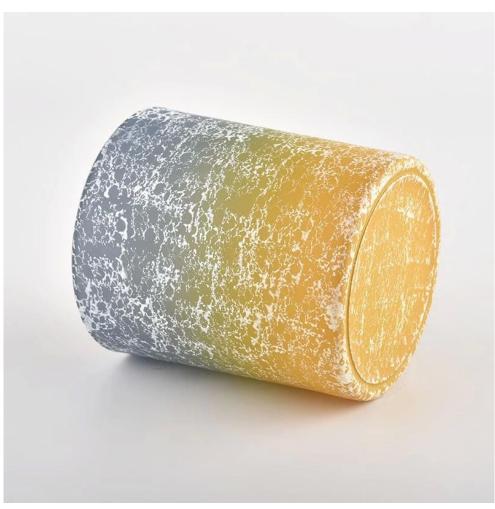

#### **Major advantage**

Focus on luxury design

About 80% of American perfume brand suppliers

- . AQL plus 6 strict rigorous QC test standards
- . Maintain quality and sample and bulk products

Item No.: SGHL22012417C Top dia:80mm Bottom dia:74mm Height:90mm Weight:303g Capacity:290ml