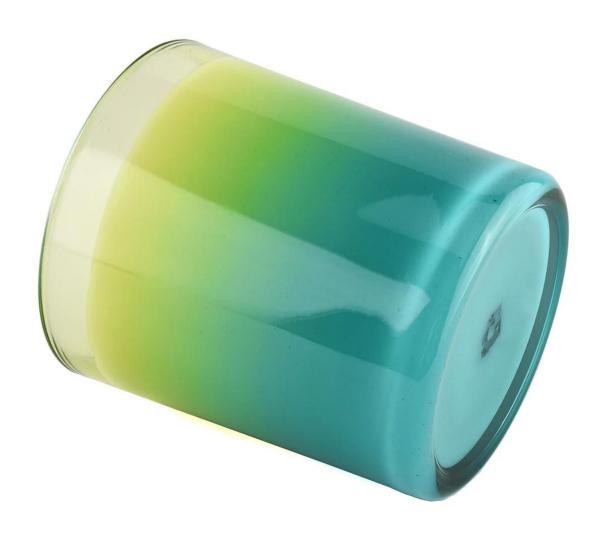

## gradient color glass candle jars 12oz

| Product Details  |                                                                            |
|------------------|----------------------------------------------------------------------------|
| Item No.         | SG88100CX                                                                  |
| Material         | High white glass material                                                  |
| Process          | machine made                                                               |
| Samples time     | 1. 5 days if at exist shaped and size of glass                             |
|                  | 2. 15 days if need new shape or size of glass                              |
| Packing          | Normal packing,4 pcs into inner box, 48 pcs per carton                     |
| Product Capacity | 500,000~1,000,000 pcs per month                                            |
| Delivery time    | Within 35 days after the sample and order confirmed                        |
| Payment terms    | 30% deposit by T/T in advance and the balance against the copy of B/L      |
| Shipment         | By sea, by air, by Express and your shipping agent is acceptable           |
|                  | 1. Machine made <b>votive glass candles jar</b> with high quality          |
| Product Features | 2. Suitable for used in hotel, home, etc.                                  |
|                  | 3. It is eco-friendly                                                      |
|                  | 4. Meet ASMT test                                                          |
|                  | 1. Different designs and sizes for choice                                  |
|                  | 2 .Any color painted, frost, electroplate, pattern laser carver processing |
| For your choices | 3. Special package like shrink wrap, color gift box, white gift box etc.   |
|                  | 4. We have exclusive workers for quality control                           |
|                  | 5. We have professional workshop and warehouse to ensure the delivery time |