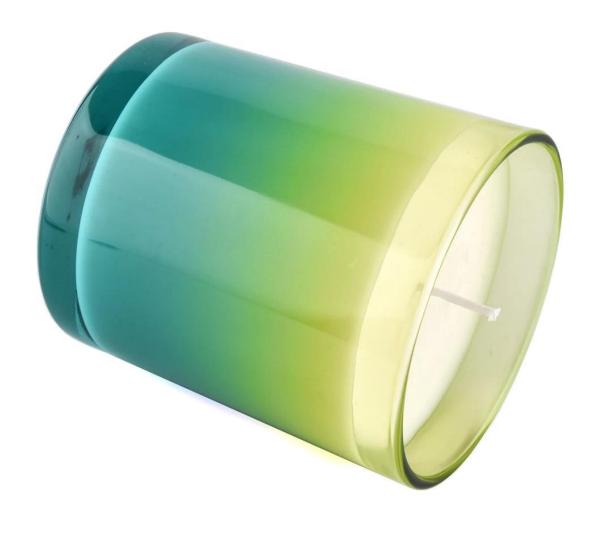

## gradient color glass candle jars 12oz

| Product Details  |                                                                            |
|------------------|----------------------------------------------------------------------------|
| Item No.         | SG88100CX                                                                  |
| Material         | High white glass material                                                  |
| Process          | machine made                                                               |
| Samples time     | 1. 5 days if at exist shaped and size of glass                             |
|                  | 2. 15 days if need new shape or size of glass                              |
| Packing          | Normal packing,4 pcs into inner box, 48 pcs per carton                     |
| Product Capacity | 500,000~1,000,000 pcs per month                                            |
| Delivery time    | Within 35 days after the sample and order confirmed                        |
| Payment terms    | 30% deposit by T/T in advance and the balance against the copy of B/L      |
| Shipment         | By sea, by air, by Express and your shipping agent is acceptable           |
|                  | 1. Machine made <b>votive glass candles jar</b> with high quality          |
| Product Features | 2. Suitable for used in hotel, home, etc.                                  |
|                  | 3. It is eco-friendly                                                      |
|                  | 4. Meet ASMT test                                                          |
|                  | 1. Different designs and sizes for choice                                  |
|                  | 2 .Any color painted, frost, electroplate, pattern laser carver processing |
| For your choices | 3. Special package like shrink wrap, color gift box, white gift box etc.   |
|                  | 4. We have exclusive workers for quality control                           |
|                  | 5. We have professional workshop and warehouse to ensure the delivery time |