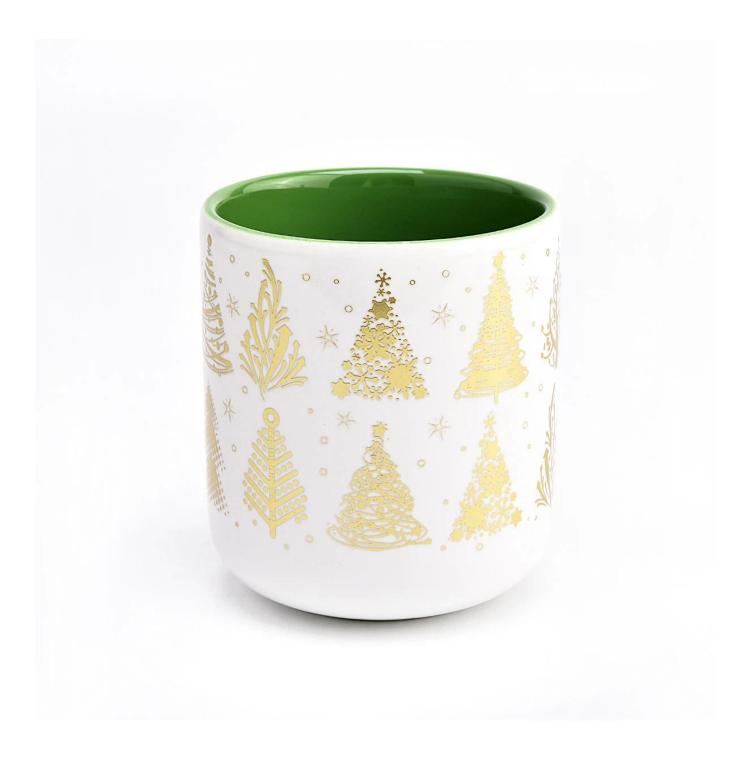

| product name            | golden pattern ceramic candle vessel for Christmas                                                                                                                                                                        |
|-------------------------|---------------------------------------------------------------------------------------------------------------------------------------------------------------------------------------------------------------------------|
|                         | MOQ: 3000 pieces<br>luxury iridescent ceramic candle jar with silver artwork                                                                                                                                              |
| Article                 | SGMK22101801                                                                                                                                                                                                              |
| Cut it                  | Top dia: 88mm<br>Bottom dia: 88mm<br>Height: 100mm<br>Weight: 342g<br>Capacity: 410ml                                                                                                                                     |
| Capacity                | candle holders of different sizes etc. It's available                                                                                                                                                                     |
| Sampling time           | 1.5 days if the shape and size of the products exist 2.15 days if you need a new shape and size of the products                                                                                                           |
| package                 | Regular security packing 24 pieces / 36 pieces / 48 pieces and so on for export carton with egg divider                                                                                                                   |
| MOQ                     | 3000pcs                                                                                                                                                                                                                   |
| Delivery time           | Within 55 days of order confirmation                                                                                                                                                                                      |
| Payment terms           | 30% deposit by T / T in advance, the balance after showing the copy of B / L $$                                                                                                                                           |
| Product characteristics | <ol> <li>High quality and competitive prices</li> <li>ASTM test</li> <li>Ecological</li> <li>It is widely aimed at weddings, parties, home, bars etc.</li> <li>ceramic contianer with transmutation decoration</li> </ol> |