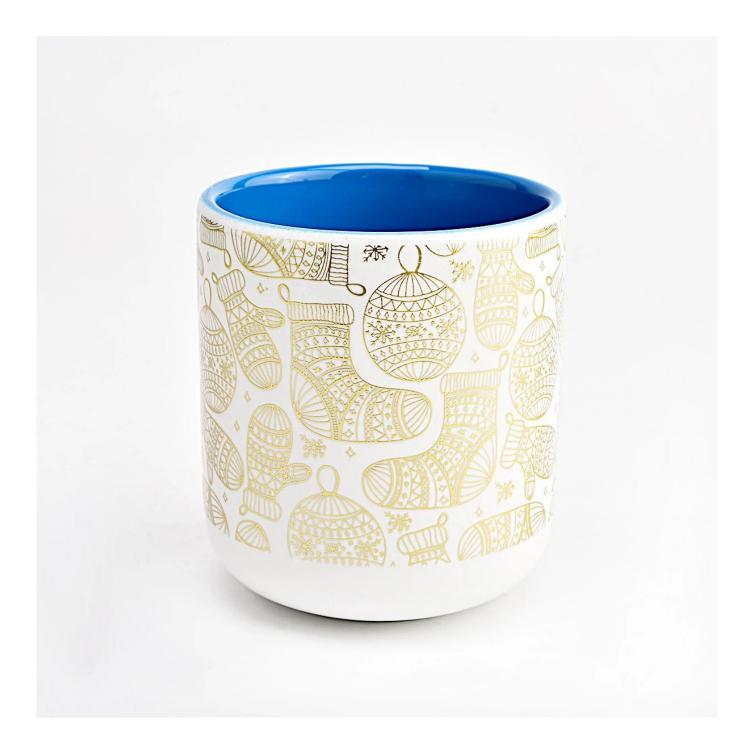

| product name            | golden pattern ceramic candle vessel for Christmas                                                                                                                                                                        |
|-------------------------|---------------------------------------------------------------------------------------------------------------------------------------------------------------------------------------------------------------------------|
|                         | MOQ: 3000 pieces<br>luxury iridescent ceramic candle jar with silver artwork                                                                                                                                              |
| Article                 | SGMK22101801                                                                                                                                                                                                              |
| Cut it                  | Top dia: 88mm<br>Bottom dia: 88mm<br>Height: 100mm<br>Weight: 342g<br>Capacity: 410ml                                                                                                                                     |
| Capacity                | candle holders of different sizes etc. It's available                                                                                                                                                                     |
| Sampling time           | 1.5 days if the shape and size of the products exist 2.15 days if you need a new shape and size of the products                                                                                                           |
| package                 | Regular security packing 24 pieces / 36 pieces / 48 pieces and so on for export carton with egg divider                                                                                                                   |
| MOQ                     | 3000pcs                                                                                                                                                                                                                   |
| Delivery time           | Within 55 days of order confirmation                                                                                                                                                                                      |
| Payment terms           | 30% deposit by T / T in advance, the balance after showing the copy of B / L $$                                                                                                                                           |
| Product characteristics | <ol> <li>High quality and competitive prices</li> <li>ASTM test</li> <li>Ecological</li> <li>It is widely aimed at weddings, parties, home, bars etc.</li> <li>ceramic contianer with transmutation decoration</li> </ol> |