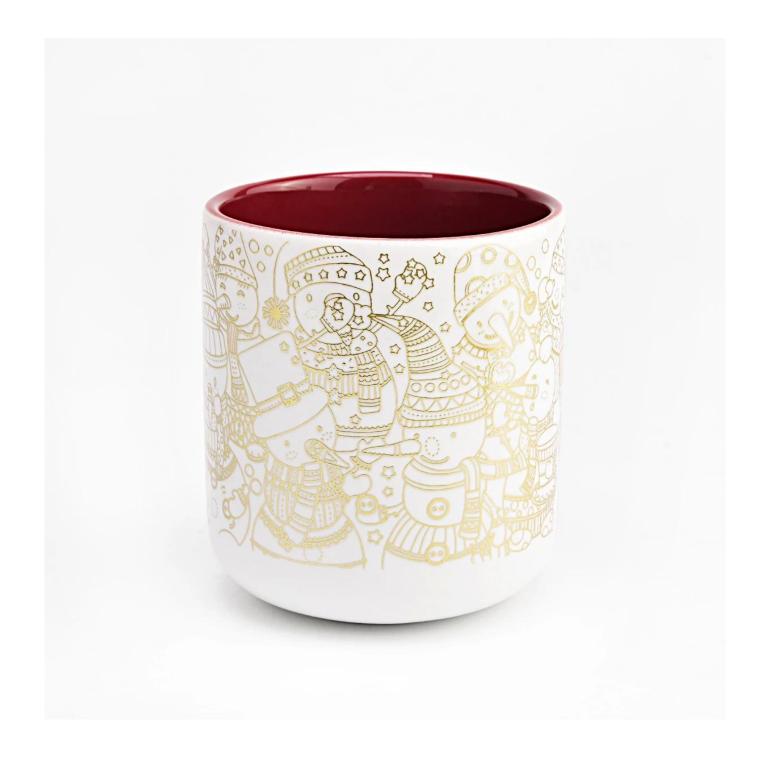

| product name            | golden pattern ceramic candle vessel for Christmas                                                                                                                                                                        |
|-------------------------|---------------------------------------------------------------------------------------------------------------------------------------------------------------------------------------------------------------------------|
|                         | MOQ: 3000 pieces<br>luxury iridescent ceramic candle jar with silver artwork                                                                                                                                              |
| Article                 | SGMK22101801                                                                                                                                                                                                              |
| Cut it                  | Top dia: 88mm<br>Bottom dia: 88mm<br>Height: 100mm<br>Weight: 342g<br>Capacity: 410ml                                                                                                                                     |
| Capacity                | candle holders of different sizes etc. It's available                                                                                                                                                                     |
| Sampling time           | 1.5 days if the shape and size of the products exist 2.15 days if you need a new shape and size of the products                                                                                                           |
| package                 | Regular security packing 24 pieces / 36 pieces / 48 pieces and so on for export carton with egg divider                                                                                                                   |
| MOQ                     | 3000pcs                                                                                                                                                                                                                   |
| Delivery time           | Within 55 days of order confirmation                                                                                                                                                                                      |
| Payment terms           | 30% deposit by T / T in advance, the balance after showing the copy of B / L $$                                                                                                                                           |
| Product characteristics | <ol> <li>High quality and competitive prices</li> <li>ASTM test</li> <li>Ecological</li> <li>It is widely aimed at weddings, parties, home, bars etc.</li> <li>ceramic contianer with transmutation decoration</li> </ol> |