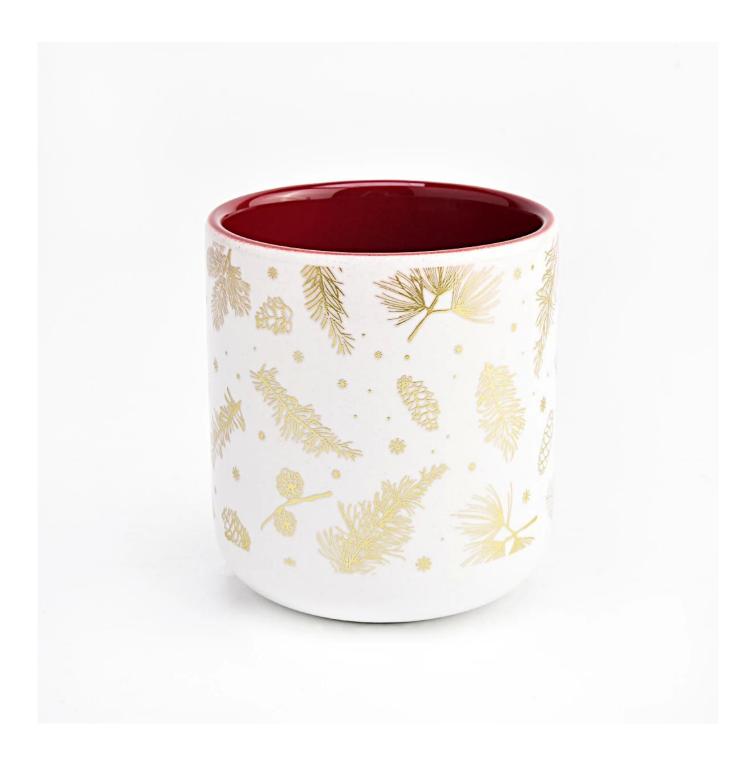

| product name            | golden pattern ceramic candle vessel for Christmas                                                                                                                                                                        |
|-------------------------|---------------------------------------------------------------------------------------------------------------------------------------------------------------------------------------------------------------------------|
|                         | MOQ: 3000 pieces<br>luxury iridescent ceramic candle jar with silver artwork                                                                                                                                              |
| Article                 | SGMK22101801                                                                                                                                                                                                              |
| Cut it                  | Top dia: 88mm<br>Bottom dia: 88mm<br>Height: 100mm<br>Weight: 342g<br>Capacity: 410ml                                                                                                                                     |
| Capacity                | candle holders of different sizes etc. It's available                                                                                                                                                                     |
| Sampling time           | 1.5 days if the shape and size of the products exist 2.15 days if you need a new shape and size of the products                                                                                                           |
| package                 | Regular security packing 24 pieces / 36 pieces / 48 pieces and so on for export carton with egg divider                                                                                                                   |
| MOQ                     | 3000pcs                                                                                                                                                                                                                   |
| Delivery time           | Within 55 days of order confirmation                                                                                                                                                                                      |
| Payment terms           | 30% deposit by T / T in advance, the balance after showing the copy of B / L $$                                                                                                                                           |
| Product characteristics | <ol> <li>High quality and competitive prices</li> <li>ASTM test</li> <li>Ecological</li> <li>It is widely aimed at weddings, parties, home, bars etc.</li> <li>ceramic contianer with transmutation decoration</li> </ol> |