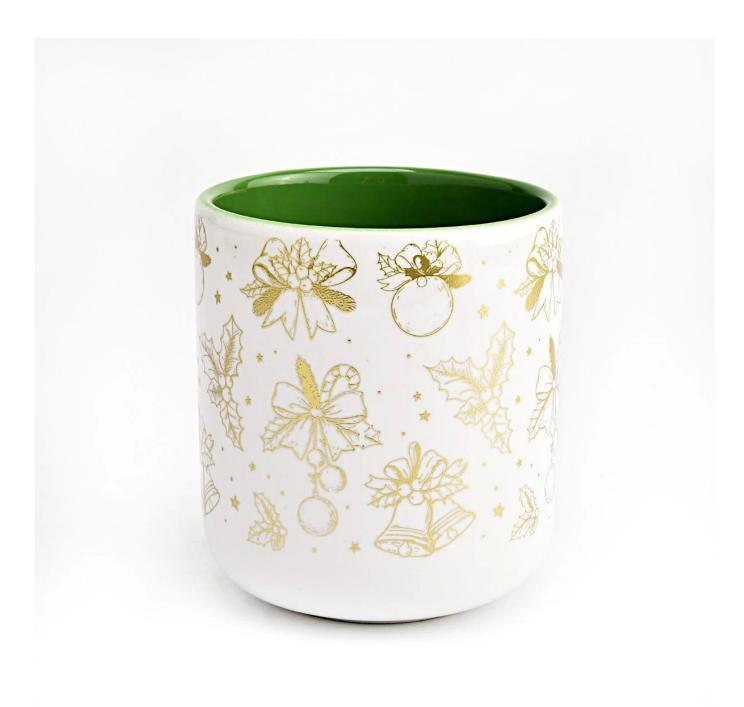

| product name            | golden pattern ceramic candle vessel for Christmas                                                                                                                                                                        |
|-------------------------|---------------------------------------------------------------------------------------------------------------------------------------------------------------------------------------------------------------------------|
|                         | MOQ: 3000 pieces<br>luxury iridescent ceramic candle jar with silver artwork                                                                                                                                              |
| Article                 | SGMK22101801                                                                                                                                                                                                              |
| Cut it                  | Top dia: 88mm<br>Bottom dia: 88mm<br>Height: 100mm<br>Weight: 342g<br>Capacity: 410ml                                                                                                                                     |
| Capacity                | candle holders of different sizes etc. It's available                                                                                                                                                                     |
| Sampling time           | 1.5 days if the shape and size of the products exist 2.15 days if you need a new shape and size of the products                                                                                                           |
| package                 | Regular security packing 24 pieces / 36 pieces / 48 pieces and so on for export carton with egg divider                                                                                                                   |
| MOQ                     | 3000pcs                                                                                                                                                                                                                   |
| Delivery time           | Within 55 days of order confirmation                                                                                                                                                                                      |
| Payment terms           | 30% deposit by T / T in advance, the balance after showing the copy of B / L $$                                                                                                                                           |
| Product characteristics | <ol> <li>High quality and competitive prices</li> <li>ASTM test</li> <li>Ecological</li> <li>It is widely aimed at weddings, parties, home, bars etc.</li> <li>ceramic contianer with transmutation decoration</li> </ol> |