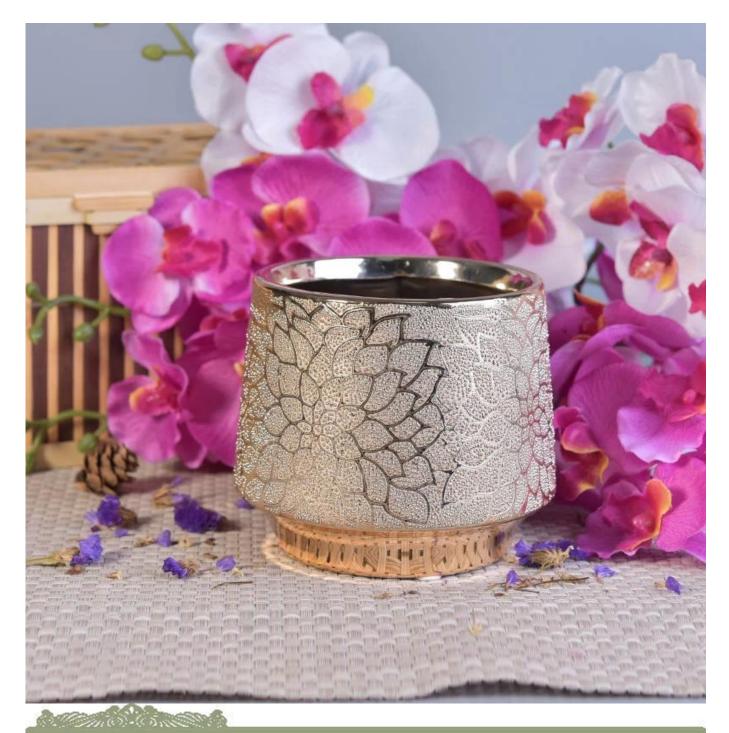

# golden pattern ceramic candle jar

| Item No.     | SGYC17060609                                                                                                                                                                                                                                                                                                                                                                                                                                                                                                                                                                                                                                                                                                                                                    |
|--------------|-----------------------------------------------------------------------------------------------------------------------------------------------------------------------------------------------------------------------------------------------------------------------------------------------------------------------------------------------------------------------------------------------------------------------------------------------------------------------------------------------------------------------------------------------------------------------------------------------------------------------------------------------------------------------------------------------------------------------------------------------------------------|
| Sizes        | Top dia: 95mm  Max Dia: 112mm  Height: 89mm  Weight: 650g  Capacity: 330ml                                                                                                                                                                                                                                                                                                                                                                                                                                                                                                                                                                                                                                                                                      |
| Material     | Ceramic pineapple candle container                                                                                                                                                                                                                                                                                                                                                                                                                                                                                                                                                                                                                                                                                                                              |
| Accessories  | cap, ceramic/metal/wood lid, wax, wick, shear etc                                                                                                                                                                                                                                                                                                                                                                                                                                                                                                                                                                                                                                                                                                               |
| Finish       | decal, color coating, mercury, laser, frosted, plating, glazed etc.                                                                                                                                                                                                                                                                                                                                                                                                                                                                                                                                                                                                                                                                                             |
| Packing      | <ol> <li>24/36/48/72 pcs per standard export packing carton</li> <li>Color/white/brown box packing</li> <li>Luxury gift box packing</li> <li>Shrinking packing</li> <li>Individual/set box packing</li> <li>Customized packing</li> </ol>                                                                                                                                                                                                                                                                                                                                                                                                                                                                                                                       |
| Our strength | <ol> <li>We are the professional <u>candle holder</u> manufacturer, major in different kinds of <u>candle holders</u>, ranging from <u>glass candle holder</u>, <u>ceramic candle holder</u>, <u>marble candle holder</u>, <u>Concrete candle holder</u>, <u>Tin candle holder</u>, <u>Stainless candle jar</u> etc.</li> <li>Perfect for home/store/super market/restaurant/hotel/bar/KTV etc.</li> <li>With professional designer team, which can help design and open new mould based on your requirement.</li> <li>Post processing: color coating, plating, mercury, iridescent, engraving, printing, decal, spray color, frosty, gold plating, hand-drawing etc.</li> <li>Small MOQ is acceptable. We have regular products for supporting you.</li> </ol> |
| Our service  | * Reply you within 24 hours  * Ranges of products for your selections  * Completely production system  * Skilled factory workers  * Both machine line and handmade line for your service  * Experienced QC team inspect the products comprehensively and strictly according to AQL standard  * Creative designer innovate newly products over 15 styles monthly  * Professional Logistic department supply to door service                                                                                                                                                                                                                                                                                                                                      |
| MOQ          | 5000pcs                                                                                                                                                                                                                                                                                                                                                                                                                                                                                                                                                                                                                                                                                                                                                         |