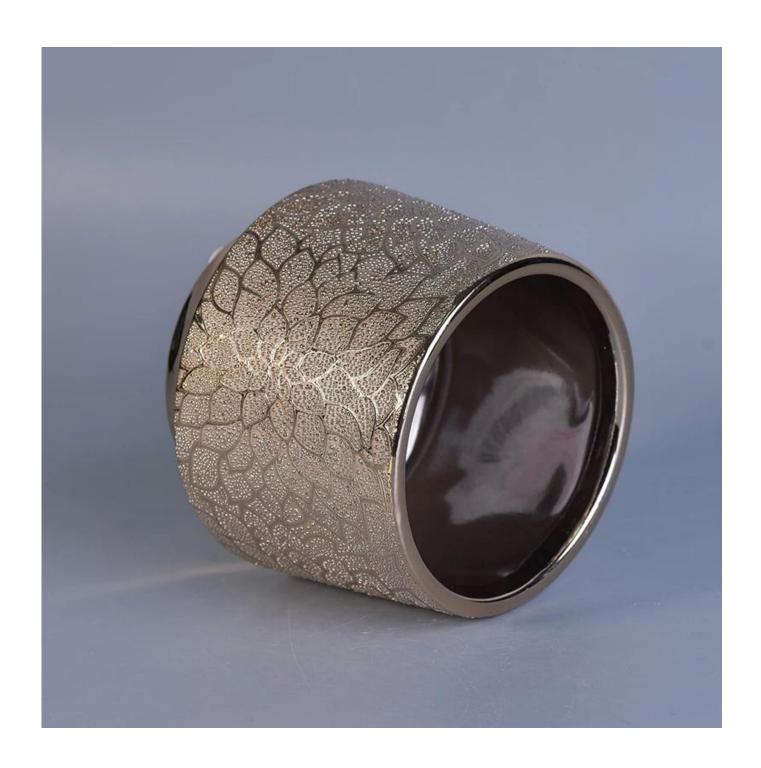

# golden pattern ceramic candle jar

| Item No.     | SGYC17060609                                                                                                                                                                                                                                                                                                                                                                                                                                                                                                                                                                                                                                                                                                                                                    |
|--------------|-----------------------------------------------------------------------------------------------------------------------------------------------------------------------------------------------------------------------------------------------------------------------------------------------------------------------------------------------------------------------------------------------------------------------------------------------------------------------------------------------------------------------------------------------------------------------------------------------------------------------------------------------------------------------------------------------------------------------------------------------------------------|
| Sizes        | Top dia: 95mm  Max Dia: 112mm  Height: 89mm  Weight: 650g  Capacity: 330ml                                                                                                                                                                                                                                                                                                                                                                                                                                                                                                                                                                                                                                                                                      |
| Material     | Ceramic pineapple candle container                                                                                                                                                                                                                                                                                                                                                                                                                                                                                                                                                                                                                                                                                                                              |
| Accessories  | cap, ceramic/metal/wood lid, wax, wick, shear etc                                                                                                                                                                                                                                                                                                                                                                                                                                                                                                                                                                                                                                                                                                               |
| Finish       | decal, color coating, mercury, laser, frosted, plating, glazed etc.                                                                                                                                                                                                                                                                                                                                                                                                                                                                                                                                                                                                                                                                                             |
| Packing      | <ol> <li>24/36/48/72 pcs per standard export packing carton</li> <li>Color/white/brown box packing</li> <li>Luxury gift box packing</li> <li>Shrinking packing</li> <li>Individual/set box packing</li> <li>Customized packing</li> </ol>                                                                                                                                                                                                                                                                                                                                                                                                                                                                                                                       |
| Our strength | <ol> <li>We are the professional <u>candle holder</u> manufacturer, major in different kinds of <u>candle holders</u>, ranging from <u>glass candle holder</u>, <u>ceramic candle holder</u>, <u>marble candle holder</u>, <u>Concrete candle holder</u>, <u>Tin candle holder</u>, <u>Stainless candle jar</u> etc.</li> <li>Perfect for home/store/super market/restaurant/hotel/bar/KTV etc.</li> <li>With professional designer team, which can help design and open new mould based on your requirement.</li> <li>Post processing: color coating, plating, mercury, iridescent, engraving, printing, decal, spray color, frosty, gold plating, hand-drawing etc.</li> <li>Small MOQ is acceptable. We have regular products for supporting you.</li> </ol> |
| Our service  | * Reply you within 24 hours  * Ranges of products for your selections  * Completely production system  * Skilled factory workers  * Both machine line and handmade line for your service  * Experienced QC team inspect the products comprehensively and strictly according to AQL standard  * Creative designer innovate newly products over 15 styles monthly  * Professional Logistic department supply to door service                                                                                                                                                                                                                                                                                                                                      |
| MOQ          | 5000pcs                                                                                                                                                                                                                                                                                                                                                                                                                                                                                                                                                                                                                                                                                                                                                         |