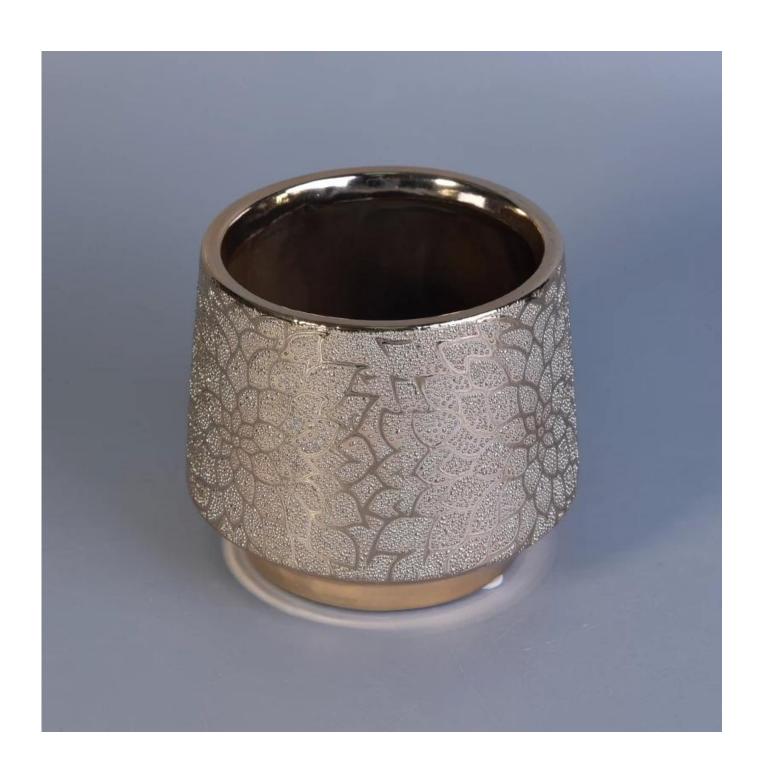

# golden pattern ceramic candle jar

| Item No.     | SGYC17060609                                                                                                                                                                                                                                                                                                                                                                                                                                                                                                                                                                                                                                                                                                                                                    |
|--------------|-----------------------------------------------------------------------------------------------------------------------------------------------------------------------------------------------------------------------------------------------------------------------------------------------------------------------------------------------------------------------------------------------------------------------------------------------------------------------------------------------------------------------------------------------------------------------------------------------------------------------------------------------------------------------------------------------------------------------------------------------------------------|
| Sizes        | Top dia: 95mm  Max Dia: 112mm  Height: 89mm  Weight: 650g  Capacity: 330ml                                                                                                                                                                                                                                                                                                                                                                                                                                                                                                                                                                                                                                                                                      |
| Material     | Ceramic pineapple candle container                                                                                                                                                                                                                                                                                                                                                                                                                                                                                                                                                                                                                                                                                                                              |
| Accessories  | cap, ceramic/metal/wood lid, wax, wick, shear etc                                                                                                                                                                                                                                                                                                                                                                                                                                                                                                                                                                                                                                                                                                               |
| Finish       | decal, color coating, mercury, laser, frosted, plating, glazed etc.                                                                                                                                                                                                                                                                                                                                                                                                                                                                                                                                                                                                                                                                                             |
| Packing      | <ol> <li>24/36/48/72 pcs per standard export packing carton</li> <li>Color/white/brown box packing</li> <li>Luxury gift box packing</li> <li>Shrinking packing</li> <li>Individual/set box packing</li> <li>Customized packing</li> </ol>                                                                                                                                                                                                                                                                                                                                                                                                                                                                                                                       |
| Our strength | <ol> <li>We are the professional <u>candle holder</u> manufacturer, major in different kinds of <u>candle holders</u>, ranging from <u>glass candle holder</u>, <u>ceramic candle holder</u>, <u>marble candle holder</u>, <u>Concrete candle holder</u>, <u>Tin candle holder</u>, <u>Stainless candle jar</u> etc.</li> <li>Perfect for home/store/super market/restaurant/hotel/bar/KTV etc.</li> <li>With professional designer team, which can help design and open new mould based on your requirement.</li> <li>Post processing: color coating, plating, mercury, iridescent, engraving, printing, decal, spray color, frosty, gold plating, hand-drawing etc.</li> <li>Small MOQ is acceptable. We have regular products for supporting you.</li> </ol> |
| Our service  | * Reply you within 24 hours  * Ranges of products for your selections  * Completely production system  * Skilled factory workers  * Both machine line and handmade line for your service  * Experienced QC team inspect the products comprehensively and strictly according to AQL standard  * Creative designer innovate newly products over 15 styles monthly  * Professional Logistic department supply to door service                                                                                                                                                                                                                                                                                                                                      |
| MOQ          | 5000pcs                                                                                                                                                                                                                                                                                                                                                                                                                                                                                                                                                                                                                                                                                                                                                         |