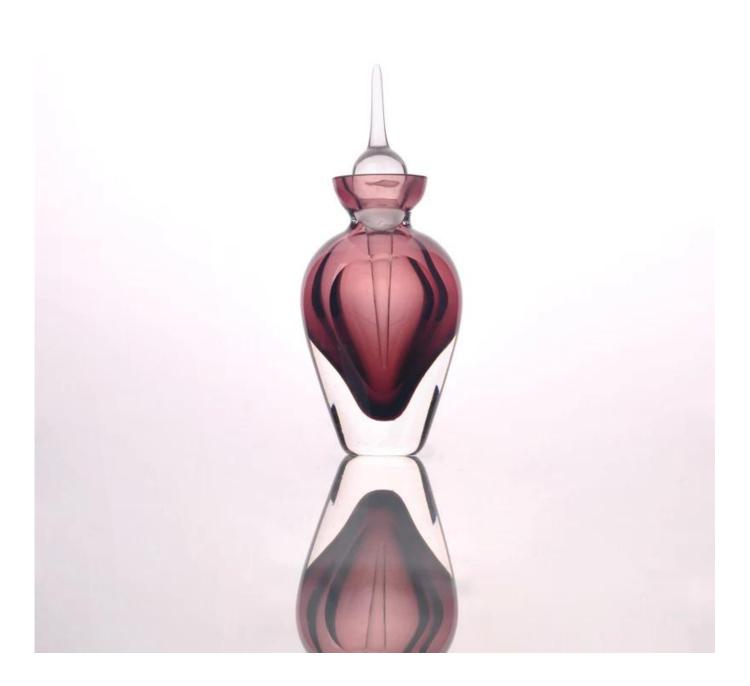

## **Product Details:**

| Item No.         | SG143                                                                                                                                                                                                                                                                                                                                                     |  |  |
|------------------|-----------------------------------------------------------------------------------------------------------------------------------------------------------------------------------------------------------------------------------------------------------------------------------------------------------------------------------------------------------|--|--|
| Material         | high white glass                                                                                                                                                                                                                                                                                                                                          |  |  |
| Color            | clear                                                                                                                                                                                                                                                                                                                                                     |  |  |
| craft            | Machine made                                                                                                                                                                                                                                                                                                                                              |  |  |
| Samples time     | <ol> <li>5 days if at exit shaped and size of glass.</li> <li>15 days if need new shape or size of glass.</li> </ol>                                                                                                                                                                                                                                      |  |  |
| Packing          | Normal packing,24or 36pcs into export carton,carton with cardboard divider                                                                                                                                                                                                                                                                                |  |  |
| Product Capacity | 500,000~1,000,000 pcs per month                                                                                                                                                                                                                                                                                                                           |  |  |
| Delivery time    | Within 35 days after the sample and order confirmed                                                                                                                                                                                                                                                                                                       |  |  |
| Payment terms    | 30% deposit by T/T in advance and the balance against the copy of B/L $$                                                                                                                                                                                                                                                                                  |  |  |
| Shipment         | By sea,by air,by Express and your shipping agent is acceptable                                                                                                                                                                                                                                                                                            |  |  |
| Product Features | <ol> <li>Machine pressed ashtray</li> <li>Suitable for used in pub, hotel, restaurants, hotel,etc</li> <li>Professional Q/C for quality control.</li> <li>Competitive price and quality</li> <li>meet FDA test and food grade</li> </ol>                                                                                                                  |  |  |
| For your choices | <ol> <li>Any logo printing on the glass body.</li> <li>Any color painted,frost,electro plate,patterm laser carver for the finish;</li> <li>Special package like shrink wrap, color gift box, white gift box etc:</li> <li>Open new mould for the glass, wood, plastic or metal as you like</li> <li>Different size and shapes meet your needs.</li> </ol> |  |  |