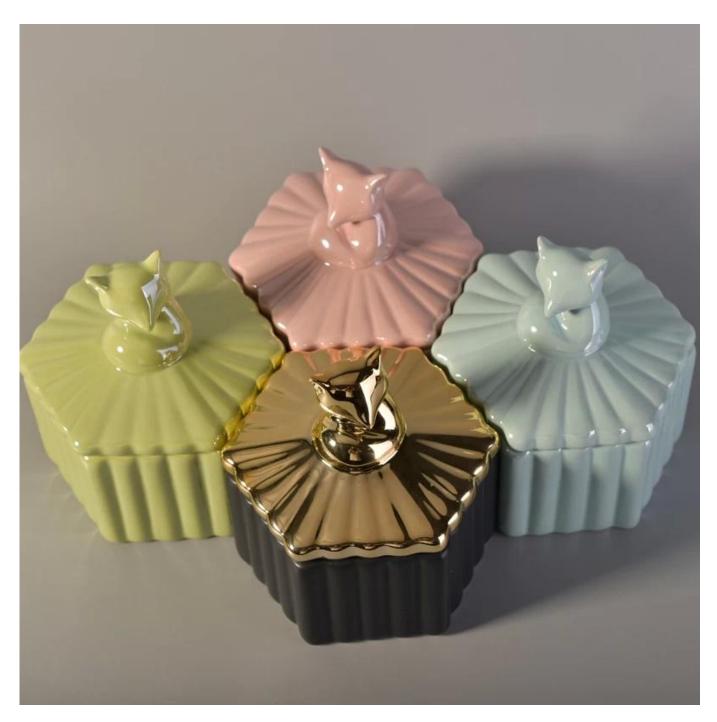

## golden animal lid black ceramic candle jars

| Item Name       | golden animal lid black ceramic candle jars                                                                                                             |
|-----------------|---------------------------------------------------------------------------------------------------------------------------------------------------------|
| Item No.        | SGYY17041016                                                                                                                                            |
| Size            | Item SGYY17041016 Body: Top Dia:98mm Bottom Dia:98mm Height:47mm Weight:167g Capacity:204m ILid: Max Dia:100mm Max Height:64mm Weight:108g              |
| Brand name      | Sunny Glassware                                                                                                                                         |
| Sample time     | <ol> <li>5 days to exist in the shape and size of the products</li> <li>15 days if you need new shape and size of products</li> </ol>                   |
| Packing         | Security packaging normal 24pcs / 36pcs / 48pcs per carton etc. export with egg divider                                                                 |
| Moq             | 3,000pcs                                                                                                                                                |
| Delivery time   | Within 35 days after order confirmed                                                                                                                    |
| Payment terms   | 30% deposit by T / T in advance, the balance after showing the copy of B / L $$                                                                         |
| Product Feature | 1.High quality and competitive prices 2.Meet FDA, SGS, LFGB test etc. 3.Eco-friendly 4.Widely applies to wedding, party, house, bar etc. 5.Machine made |