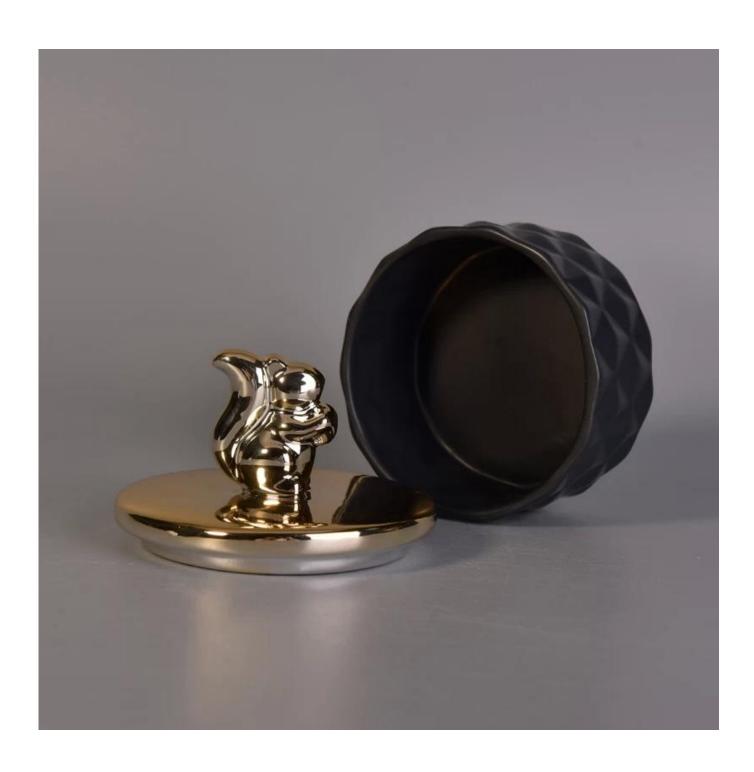

## golden animal lid black ceramic candle jars

| Item Name       | golden animal lid black ceramic candle jars                                                                                                             |
|-----------------|---------------------------------------------------------------------------------------------------------------------------------------------------------|
| Item No.        | SGYY17041016                                                                                                                                            |
| Size            | Item SGYY17041016 Body: Top Dia:98mm Bottom Dia:98mm Height:47mm Weight:167g Capacity:204m ILid: Max Dia:100mm Max Height:64mm Weight:108g              |
| Brand name      | Sunny Glassware                                                                                                                                         |
| Sample time     | <ol> <li>5 days to exist in the shape and size of the products</li> <li>15 days if you need new shape and size of products</li> </ol>                   |
| Packing         | Security packaging normal 24pcs / 36pcs / 48pcs per carton etc. export with egg divider                                                                 |
| Moq             | 3,000pcs                                                                                                                                                |
| Delivery time   | Within 35 days after order confirmed                                                                                                                    |
| Payment terms   | 30% deposit by T / T in advance, the balance after showing the copy of B / L $$                                                                         |
| Product Feature | 1.High quality and competitive prices 2.Meet FDA, SGS, LFGB test etc. 3.Eco-friendly 4.Widely applies to wedding, party, house, bar etc. 5.Machine made |