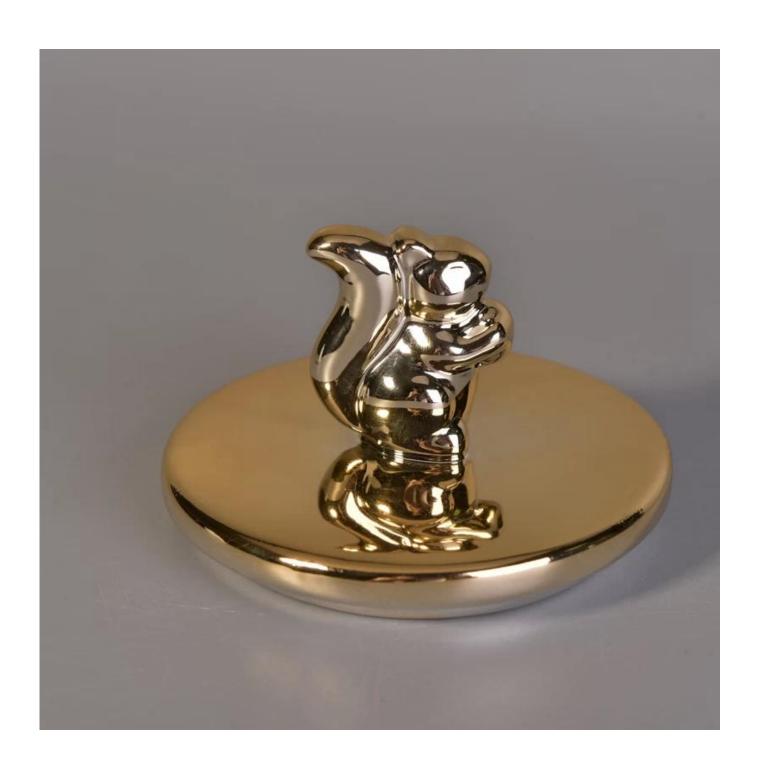

## golden animal lid black ceramic candle jars

| Item Name       | golden animal lid black ceramic candle jars                                                                                                             |
|-----------------|---------------------------------------------------------------------------------------------------------------------------------------------------------|
| Item No.        | SGYY17041016                                                                                                                                            |
| Size            | Item SGYY17041016 Body: Top Dia:98mm Bottom Dia:98mm Height:47mm Weight:167g Capacity:204m ILid: Max Dia:100mm Max Height:64mm Weight:108g              |
| Brand name      | Sunny Glassware                                                                                                                                         |
| Sample time     | <ol> <li>5 days to exist in the shape and size of the products</li> <li>15 days if you need new shape and size of products</li> </ol>                   |
| Packing         | Security packaging normal 24pcs / 36pcs / 48pcs per carton etc. export with egg divider                                                                 |
| Moq             | 3,000pcs                                                                                                                                                |
| Delivery time   | Within 35 days after order confirmed                                                                                                                    |
| Payment terms   | 30% deposit by T / T in advance, the balance after showing the copy of B / L $$                                                                         |
| Product Feature | 1.High quality and competitive prices 2.Meet FDA, SGS, LFGB test etc. 3.Eco-friendly 4.Widely applies to wedding, party, house, bar etc. 5.Machine made |