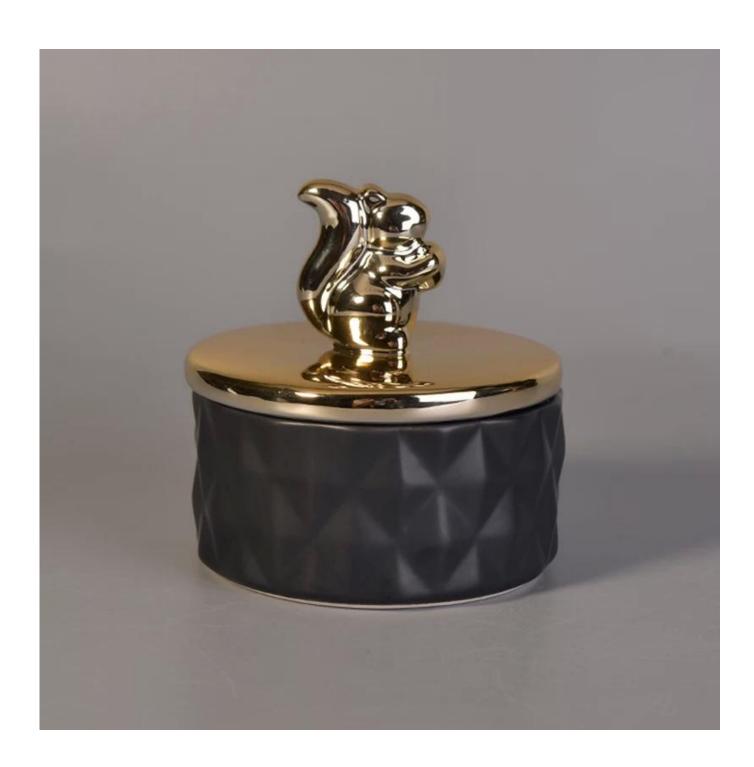

## golden animal lid black ceramic candle jars

| Item Name       | golden animal lid black ceramic candle jars                                                                                                             |
|-----------------|---------------------------------------------------------------------------------------------------------------------------------------------------------|
| Item No.        | SGYY17041016                                                                                                                                            |
| Size            | Item SGYY17041016 Body: Top Dia:98mm Bottom Dia:98mm Height:47mm Weight:167g Capacity:204m ILid: Max Dia:100mm Max Height:64mm Weight:108g              |
| Brand name      | Sunny Glassware                                                                                                                                         |
| Sample time     | <ol> <li>5 days to exist in the shape and size of the products</li> <li>15 days if you need new shape and size of products</li> </ol>                   |
| Packing         | Security packaging normal 24pcs / 36pcs / 48pcs per carton etc. export with egg divider                                                                 |
| Moq             | 3,000pcs                                                                                                                                                |
| Delivery time   | Within 35 days after order confirmed                                                                                                                    |
| Payment terms   | 30% deposit by T / T in advance, the balance after showing the copy of B / L $$                                                                         |
| Product Feature | 1.High quality and competitive prices 2.Meet FDA, SGS, LFGB test etc. 3.Eco-friendly 4.Widely applies to wedding, party, house, bar etc. 5.Machine made |