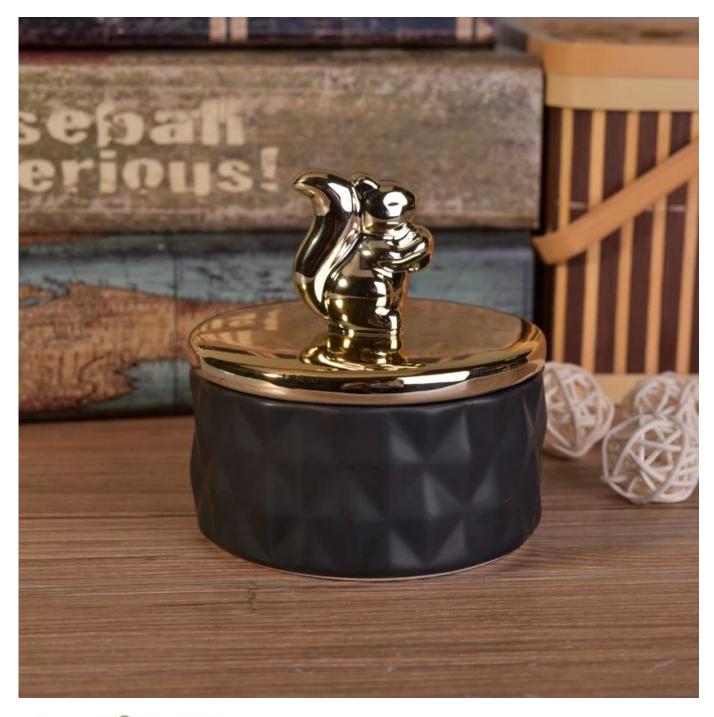

## golden animal lid black ceramic candle jars

| Item Name       | golden animal lid black ceramic candle jars                                                                                                             |
|-----------------|---------------------------------------------------------------------------------------------------------------------------------------------------------|
| Item No.        | SGYY17041016                                                                                                                                            |
| Size            | Item SGYY17041016 Body: Top Dia:98mm Bottom Dia:98mm Height:47mm Weight:167g Capacity:204m ILid: Max Dia:100mm Max Height:64mm Weight:108g              |
| Brand name      | Sunny Glassware                                                                                                                                         |
| Sample time     | <ol> <li>5 days to exist in the shape and size of the products</li> <li>15 days if you need new shape and size of products</li> </ol>                   |
| Packing         | Security packaging normal 24pcs / 36pcs / 48pcs per carton etc. export with egg divider                                                                 |
| Moq             | 3,000pcs                                                                                                                                                |
| Delivery time   | Within 35 days after order confirmed                                                                                                                    |
| Payment terms   | 30% deposit by T / T in advance, the balance after showing the copy of B / L $$                                                                         |
| Product Feature | 1.High quality and competitive prices 2.Meet FDA, SGS, LFGB test etc. 3.Eco-friendly 4.Widely applies to wedding, party, house, bar etc. 5.Machine made |