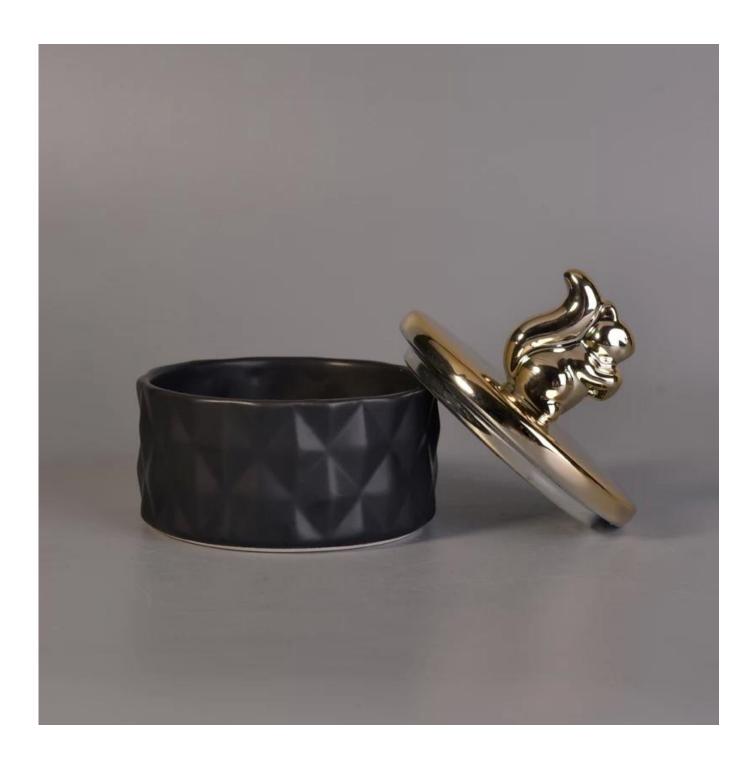

## golden animal lid black ceramic candle jars

| Item Name       | golden animal lid black ceramic candle jars                                                                                                             |
|-----------------|---------------------------------------------------------------------------------------------------------------------------------------------------------|
| Item No.        | SGYY17041016                                                                                                                                            |
| Size            | Item SGYY17041016 Body: Top Dia:98mm Bottom Dia:98mm Height:47mm Weight:167g Capacity:204m ILid: Max Dia:100mm Max Height:64mm Weight:108g              |
| Brand name      | Sunny Glassware                                                                                                                                         |
| Sample time     | <ol> <li>5 days to exist in the shape and size of the products</li> <li>15 days if you need new shape and size of products</li> </ol>                   |
| Packing         | Security packaging normal 24pcs / 36pcs / 48pcs per carton etc. export with egg divider                                                                 |
| Moq             | 3,000pcs                                                                                                                                                |
| Delivery time   | Within 35 days after order confirmed                                                                                                                    |
| Payment terms   | 30% deposit by T / T in advance, the balance after showing the copy of B / L $$                                                                         |
| Product Feature | 1.High quality and competitive prices 2.Meet FDA, SGS, LFGB test etc. 3.Eco-friendly 4.Widely applies to wedding, party, house, bar etc. 5.Machine made |