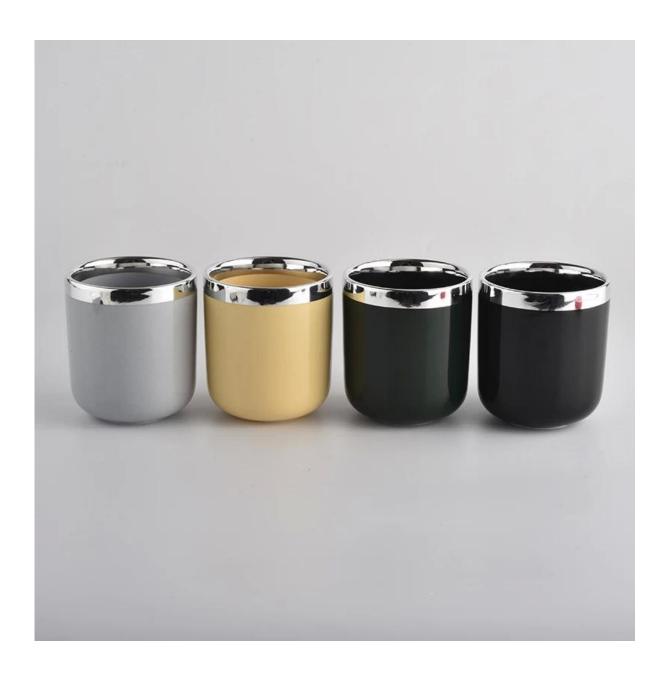

| product name | gold rim ceramic candle jar with glazing color |
|--------------|------------------------------------------------|
| Article      | SGMK20111801                                   |

| Cut it                  | Top dia: 82.5mm Bottom dia: 55mm Height: 102mm Weight: 300g Capacity: 380ml                                                                                                                                               |
|-------------------------|---------------------------------------------------------------------------------------------------------------------------------------------------------------------------------------------------------------------------|
| Capacity                | candle holders of different sizes etc. It's available                                                                                                                                                                     |
| Sampling time           | 1.5 days if the shape and size of the products exist 2.15 days if you need a new shape and size of the products                                                                                                           |
| package                 | Regular security packing 24 pieces / 36 pieces / 48 pieces and so on for export carton with egg divider                                                                                                                   |
| MOQ                     | 3000pcs                                                                                                                                                                                                                   |
| Delivery time           | Within 55 days of order confirmation                                                                                                                                                                                      |
| Payment terms           | 30% deposit by T / T in advance, the balance after showing the copy of B / L $$                                                                                                                                           |
| Product characteristics | <ol> <li>High quality and competitive prices</li> <li>ASTM test</li> <li>Ecological</li> <li>It is widely aimed at weddings, parties, home, bars etc.</li> <li>ceramic contianer with transmutation decoration</li> </ol> |