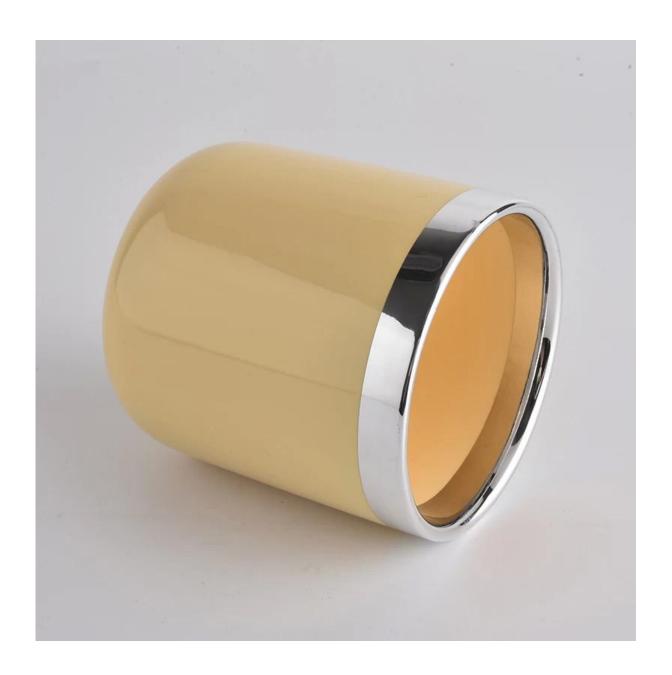

| product name | gold rim ceramic candle jar with glazing color |
|--------------|------------------------------------------------|
| Article      | SGMK20111801                                   |

| Cut it                  | Top dia: 82.5mm Bottom dia: 55mm Height: 102mm Weight: 300g Capacity: 380ml                                                                                                                                               |
|-------------------------|---------------------------------------------------------------------------------------------------------------------------------------------------------------------------------------------------------------------------|
| Capacity                | candle holders of different sizes etc. It's available                                                                                                                                                                     |
| Sampling time           | 1.5 days if the shape and size of the products exist 2.15 days if you need a new shape and size of the products                                                                                                           |
| package                 | Regular security packing 24 pieces / 36 pieces / 48 pieces and so on for export carton with egg divider                                                                                                                   |
| MOQ                     | 3000pcs                                                                                                                                                                                                                   |
| Delivery time           | Within 55 days of order confirmation                                                                                                                                                                                      |
| Payment terms           | 30% deposit by T / T in advance, the balance after showing the copy of B / L $$                                                                                                                                           |
| Product characteristics | <ol> <li>High quality and competitive prices</li> <li>ASTM test</li> <li>Ecological</li> <li>It is widely aimed at weddings, parties, home, bars etc.</li> <li>ceramic contianer with transmutation decoration</li> </ol> |