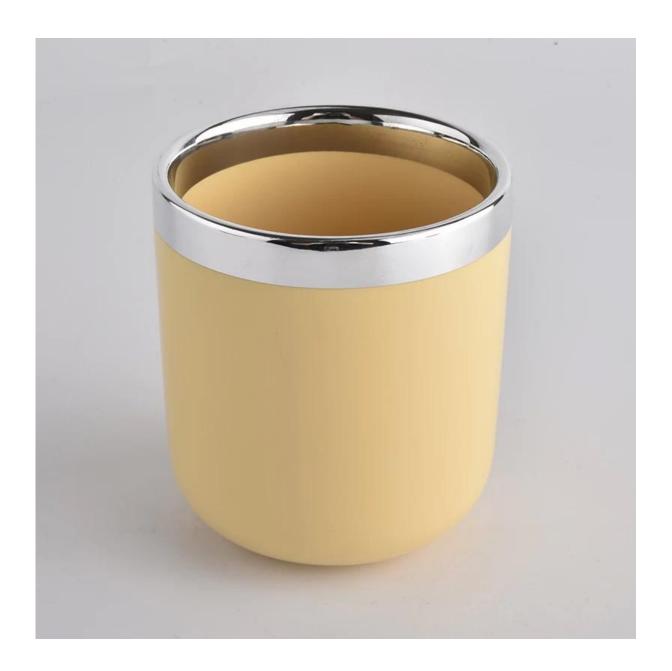

| product name | gold rim ceramic candle jar with glazing color |
|--------------|------------------------------------------------|
| Article      | SGMK20111801                                   |

| Cut it                  | Top dia: 82.5mm Bottom dia: 55mm Height: 102mm Weight: 300g Capacity: 380ml                                                                                                                                               |
|-------------------------|---------------------------------------------------------------------------------------------------------------------------------------------------------------------------------------------------------------------------|
| Capacity                | candle holders of different sizes etc. It's available                                                                                                                                                                     |
| Sampling time           | 1.5 days if the shape and size of the products exist 2.15 days if you need a new shape and size of the products                                                                                                           |
| package                 | Regular security packing 24 pieces / 36 pieces / 48 pieces and so on for export carton with egg divider                                                                                                                   |
| MOQ                     | 3000pcs                                                                                                                                                                                                                   |
| Delivery time           | Within 55 days of order confirmation                                                                                                                                                                                      |
| Payment terms           | 30% deposit by T / T in advance, the balance after showing the copy of B / L $$                                                                                                                                           |
| Product characteristics | <ol> <li>High quality and competitive prices</li> <li>ASTM test</li> <li>Ecological</li> <li>It is widely aimed at weddings, parties, home, bars etc.</li> <li>ceramic contianer with transmutation decoration</li> </ol> |