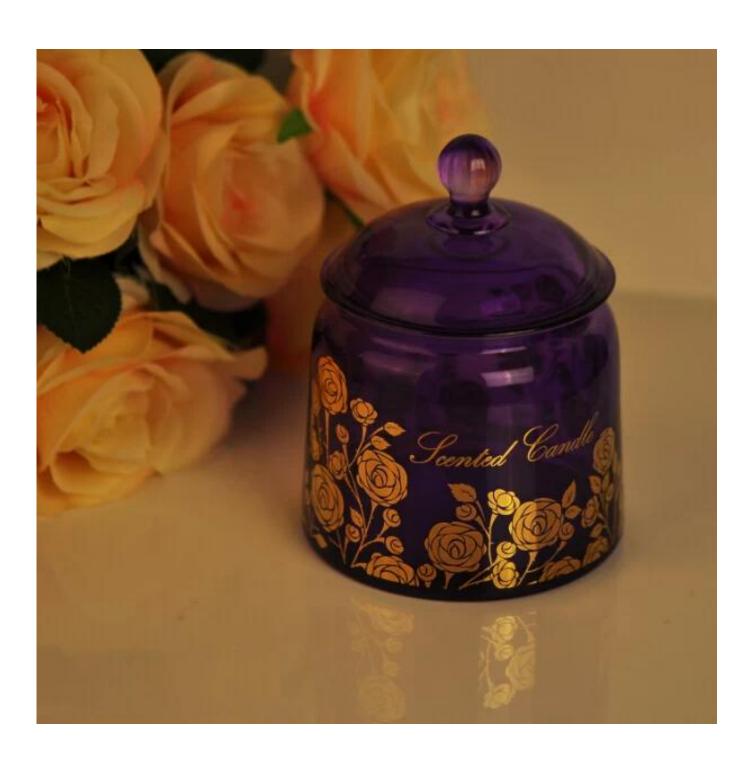

## gold printing glass candle jars with lids

## **Product Details**

| Item Name       | gold printing glass candle jars with lids                                                                                                               |
|-----------------|---------------------------------------------------------------------------------------------------------------------------------------------------------|
| Item No.        | SGRG006                                                                                                                                                 |
| Size            | Top dia: 78mm  Bottom dia: 100mm  Height: 83mm  Capacity: 400ml  Weight: 260g  Lid  Top dia:89mm  Height: 50mm  Weight: 110g                            |
| Brand name      | Sunny Glassware                                                                                                                                         |
| Sample time     | <ul><li>1.5 days to exist in the shape and size of the products</li><li>2:15 days if you need new shape and size of products</li></ul>                  |
| Packing         | Normal safety exporting carton packaging: normal 24pcs / 36pcs / 48pcs per carton                                                                       |
| MOQ             | 3,000pcs                                                                                                                                                |
| Delivery time   | Within 35 days after order confirmed                                                                                                                    |
| Payment terms   | 30% deposit by T / T in advance, the balance after showing the copy of B / L                                                                            |
| Product Feature | 1.High quality and competitive prices 2.Meet FDA, SGS, LFGB test etc. 3.Eco-friendly 4.Widely applies to wedding, party, house, bar etc. 5.Machine made |