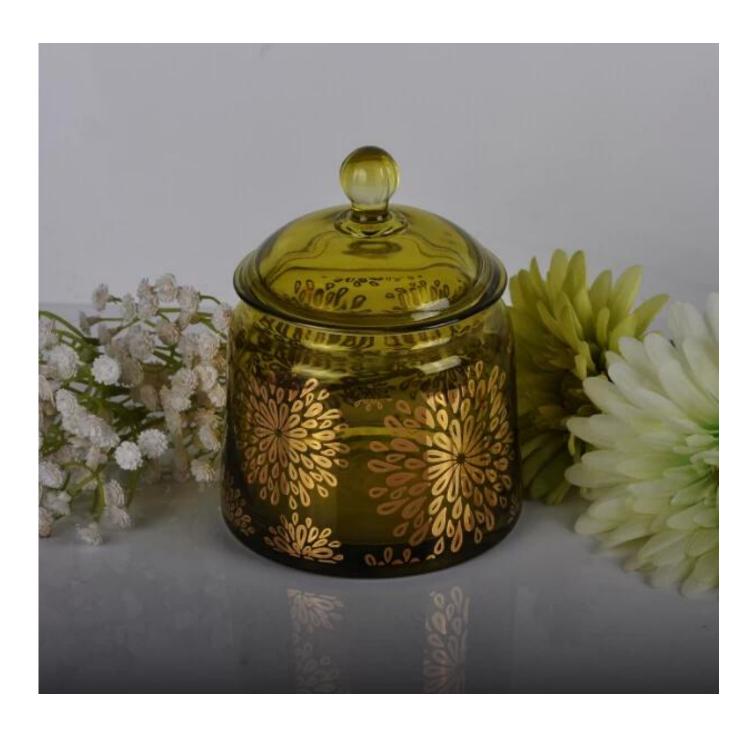

## gold printing glass candle jars with lids

## **Product Details**

| Item Name       | gold printing glass candle jars with lids                                                                                                               |
|-----------------|---------------------------------------------------------------------------------------------------------------------------------------------------------|
| Item No.        | SGRG006                                                                                                                                                 |
| Size            | Top dia: 78mm  Bottom dia: 100mm  Height: 83mm  Capacity: 400ml  Weight: 260g  Lid  Top dia:89mm  Height: 50mm  Weight: 110g                            |
| Brand name      | Sunny Glassware                                                                                                                                         |
| Sample time     | <ul><li>1.5 days to exist in the shape and size of the products</li><li>2:15 days if you need new shape and size of products</li></ul>                  |
| Packing         | Normal safety exporting carton packaging: normal 24pcs / 36pcs / 48pcs per carton                                                                       |
| MOQ             | 3,000pcs                                                                                                                                                |
| Delivery time   | Within 35 days after order confirmed                                                                                                                    |
| Payment terms   | 30% deposit by T / T in advance, the balance after showing the copy of B / L                                                                            |
| Product Feature | 1.High quality and competitive prices 2.Meet FDA, SGS, LFGB test etc. 3.Eco-friendly 4.Widely applies to wedding, party, house, bar etc. 5.Machine made |