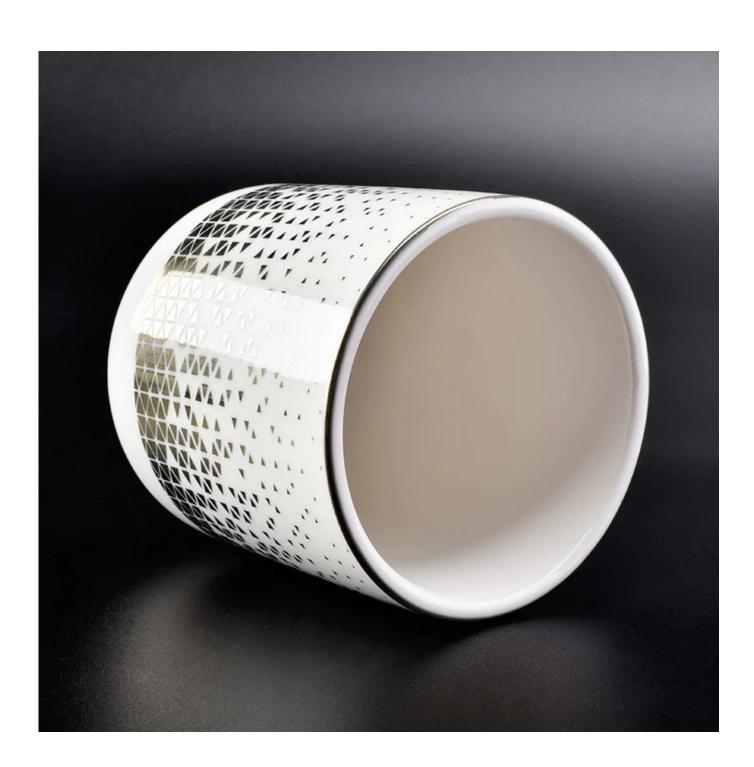

## gold printed decoration white ceramic candle holders with round bottom

| Product Patrilla        |                                                                                                                            |
|-------------------------|----------------------------------------------------------------------------------------------------------------------------|
| Product Deta            | SGXYT18112802                                                                                                              |
| Material                | ceramic                                                                                                                    |
| craft                   | handmade ceramic                                                                                                           |
| Sampling time           | 1. 5 days if shape and size exist                                                                                          |
|                         | 2. 20 days, if you need new shapes and sizes of glass                                                                      |
| Packaging               | Bulk packing, gift box are available                                                                                       |
| Product capacity        | 250,000 ~ 500,000 pieces per month                                                                                         |
| Delivery time           | Within 55 days of sampling and confirmed order                                                                             |
| Payment terms           | Deposit of 30% by T / T in advance and balance against a copy of B / L                                                     |
| Delivery                | By sea, by air, through express and acceptable shipper                                                                     |
| product characteristics | <ol> <li>ceramic candle cup with round bottom with gold printing</li> <li>Suitable for use in hotel, home, etc.</li> </ol> |
|                         |                                                                                                                            |