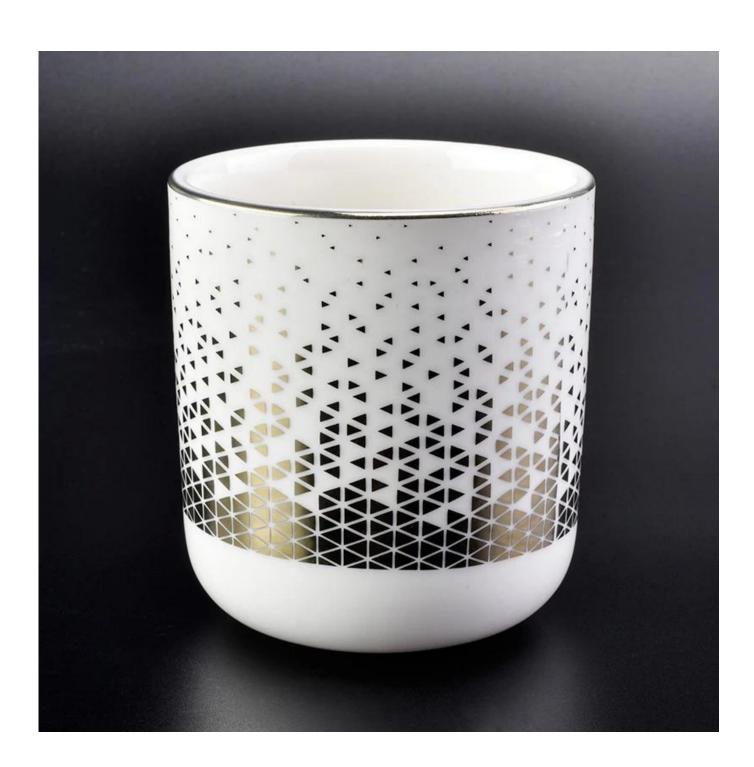

## gold printed decoration white ceramic candle holders with round bottom

| Product Patrilla        |                                                                                                                            |
|-------------------------|----------------------------------------------------------------------------------------------------------------------------|
| Product Deta            | SGXYT18112802                                                                                                              |
| Material                | ceramic                                                                                                                    |
| craft                   | handmade ceramic                                                                                                           |
| Sampling time           | 1. 5 days if shape and size exist                                                                                          |
|                         | 2. 20 days, if you need new shapes and sizes of glass                                                                      |
| Packaging               | Bulk packing, gift box are available                                                                                       |
| Product capacity        | 250,000 ~ 500,000 pieces per month                                                                                         |
| Delivery time           | Within 55 days of sampling and confirmed order                                                                             |
| Payment terms           | Deposit of 30% by T / T in advance and balance against a copy of B / L                                                     |
| Delivery                | By sea, by air, through express and acceptable shipper                                                                     |
| product characteristics | <ol> <li>ceramic candle cup with round bottom with gold printing</li> <li>Suitable for use in hotel, home, etc.</li> </ol> |
|                         |                                                                                                                            |