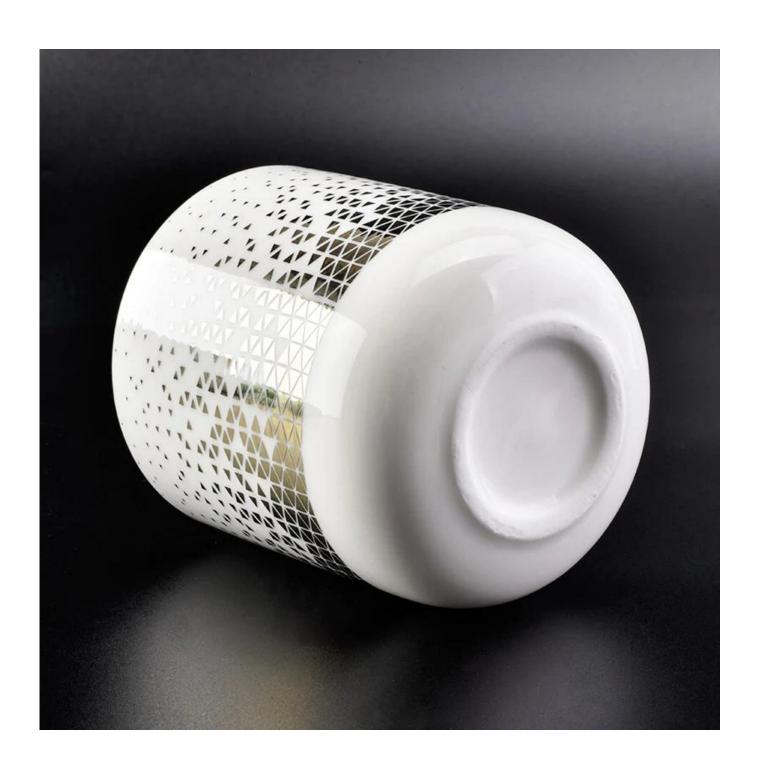

## gold printed decoration white ceramic candle holders with round bottom

| Product Patrilla        |                                                                                                                            |
|-------------------------|----------------------------------------------------------------------------------------------------------------------------|
| Product Deta            | SGXYT18112802                                                                                                              |
| Material                | ceramic                                                                                                                    |
| craft                   | handmade ceramic                                                                                                           |
| Sampling time           | 1. 5 days if shape and size exist                                                                                          |
|                         | 2. 20 days, if you need new shapes and sizes of glass                                                                      |
| Packaging               | Bulk packing, gift box are available                                                                                       |
| Product capacity        | 250,000 ~ 500,000 pieces per month                                                                                         |
| Delivery time           | Within 55 days of sampling and confirmed order                                                                             |
| Payment terms           | Deposit of 30% by T / T in advance and balance against a copy of B / L                                                     |
| Delivery                | By sea, by air, through express and acceptable shipper                                                                     |
| product characteristics | <ol> <li>ceramic candle cup with round bottom with gold printing</li> <li>Suitable for use in hotel, home, etc.</li> </ol> |
|                         |                                                                                                                            |