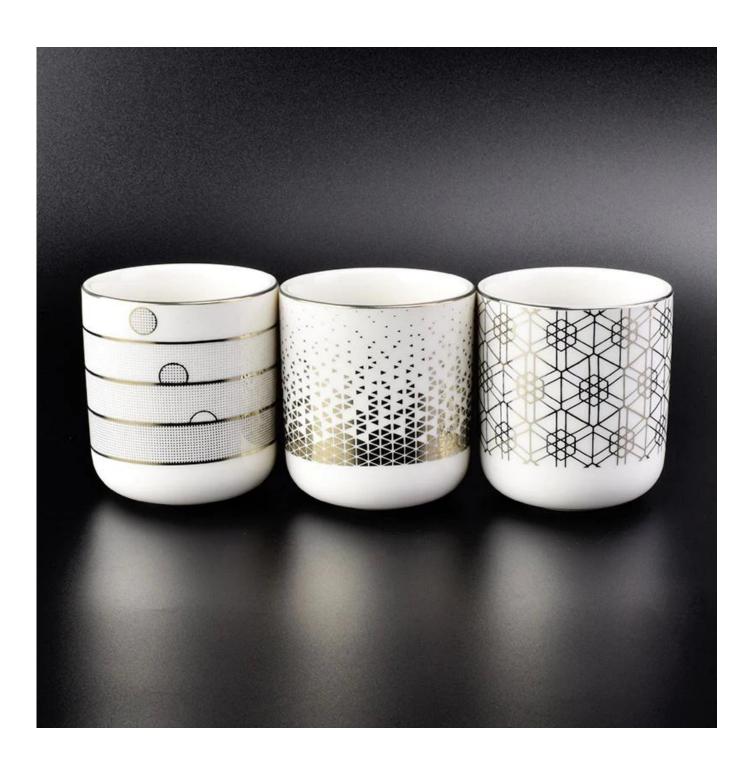

## gold printed decoration white ceramic candle holders with round bottom

| Product Patrilla        |                                                                                                                            |
|-------------------------|----------------------------------------------------------------------------------------------------------------------------|
| Product Deta            | SGXYT18112802                                                                                                              |
| Material                | ceramic                                                                                                                    |
| craft                   | handmade ceramic                                                                                                           |
| Sampling time           | 1. 5 days if shape and size exist                                                                                          |
|                         | 2. 20 days, if you need new shapes and sizes of glass                                                                      |
| Packaging               | Bulk packing, gift box are available                                                                                       |
| Product capacity        | 250,000 ~ 500,000 pieces per month                                                                                         |
| Delivery time           | Within 55 days of sampling and confirmed order                                                                             |
| Payment terms           | Deposit of 30% by T / T in advance and balance against a copy of B / L                                                     |
| Delivery                | By sea, by air, through express and acceptable shipper                                                                     |
| product characteristics | <ol> <li>ceramic candle cup with round bottom with gold printing</li> <li>Suitable for use in hotel, home, etc.</li> </ol> |
|                         |                                                                                                                            |