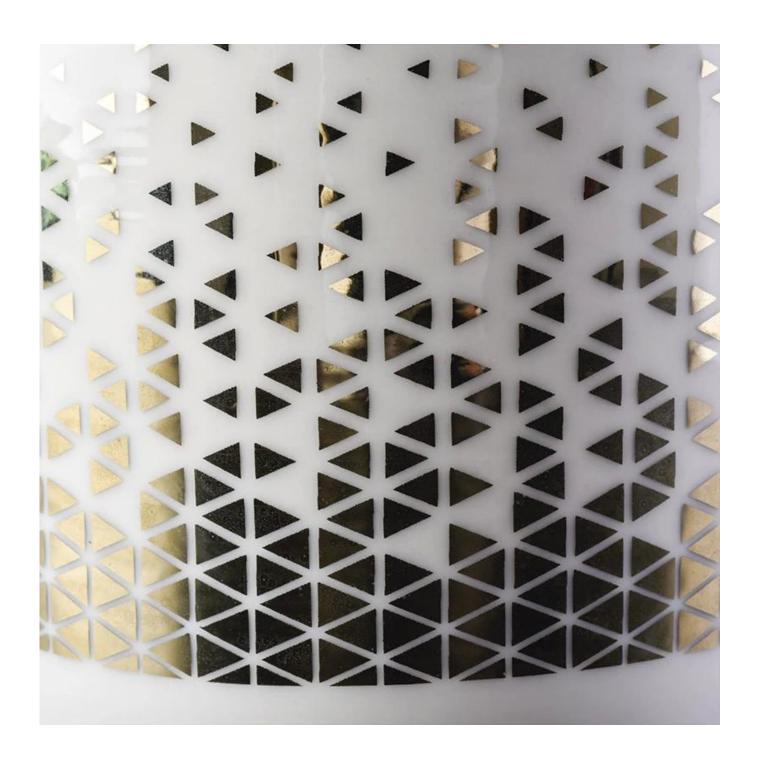

## gold printed decoration white ceramic candle holders with round bottom

| Product Patrilla        |                                                                                                                            |
|-------------------------|----------------------------------------------------------------------------------------------------------------------------|
| Product Deta            | SGXYT18112802                                                                                                              |
| Material                | ceramic                                                                                                                    |
| craft                   | handmade ceramic                                                                                                           |
| Sampling time           | 1. 5 days if shape and size exist                                                                                          |
|                         | 2. 20 days, if you need new shapes and sizes of glass                                                                      |
| Packaging               | Bulk packing, gift box are available                                                                                       |
| Product capacity        | 250,000 ~ 500,000 pieces per month                                                                                         |
| Delivery time           | Within 55 days of sampling and confirmed order                                                                             |
| Payment terms           | Deposit of 30% by T / T in advance and balance against a copy of B / L                                                     |
| Delivery                | By sea, by air, through express and acceptable shipper                                                                     |
| product characteristics | <ol> <li>ceramic candle cup with round bottom with gold printing</li> <li>Suitable for use in hotel, home, etc.</li> </ol> |
|                         |                                                                                                                            |