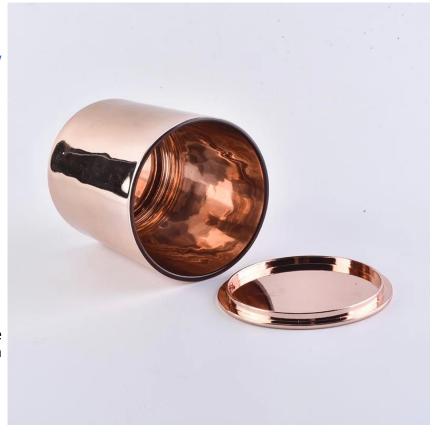

#### gold plating cylinder candle jar

Luxury electroplating glass candle jar for home decorations and hotel decorations.

Sunny Glassware not only makes OEM/ODM orders, but also helps many brands start with product concepts.

# Flexible size design can quickly expand your market

Body[]

Top dia: 105mm Bottom dia: 105mm Height: 100mm Weight: 590g Capacity: 567ml

Lid:

Dia: 105mm Height: 75mm Weight: 215g

We turn your ideas into creative fragrance products and sell them in the local market.