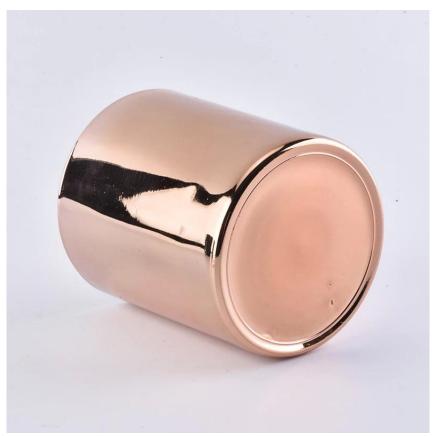

#### gold plating cylinder candle jar

Luxury electroplating glass candle jar for home decorations and hotel decorations.

Sunny Glassware not only makes OEM/ODM orders, but also helps many brands start with product concepts.

# Flexible size design can quickly expand your market

Body[]

Top dia: 105mm Bottom dia: 105mm Height: 100mm Weight: 590g Capacity: 567ml

Lid:

Dia: 105mm Height: 75mm Weight: 215g

We turn your ideas into creative fragrance products and sell them in the local market.