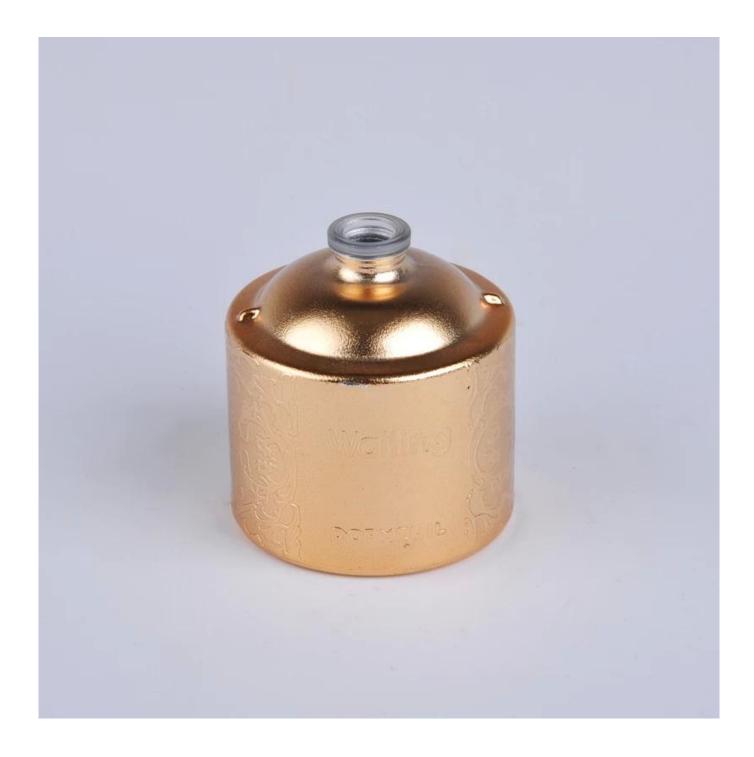

|
| Product Features | <ol> <li>Machine pressed ashtray</li> <li>Suitable for used in pub, hotel, restaurants, hotel, etc</li> <li>Professional Q/C for quality control.</li> <li>Competitive price and quality</li> <li>meet FDA test and food grade</li> </ol>                                                                                                                    |
| For your choices | <ol> <li>Any logo printing on the glass body.</li> <li>Any color painted, frost, electro plate, patterm laser carver for the finish;</li> <li>Special package like shrink wrap, color gift box, white gift box etc:</li> <li>Open new mould for the glass, wood, plastic or metal as you like</li> <li>Different size and shapes meet your needs.</li> </ol> |

## **Product Show:**



## Package:



## **Company Show:**



**Factory show:** 



FAQ About us:

For more <u>perfume bottle</u> or any glassware

please visit our website: <a href="www.okcandle.com">www.okcandle.com</a>