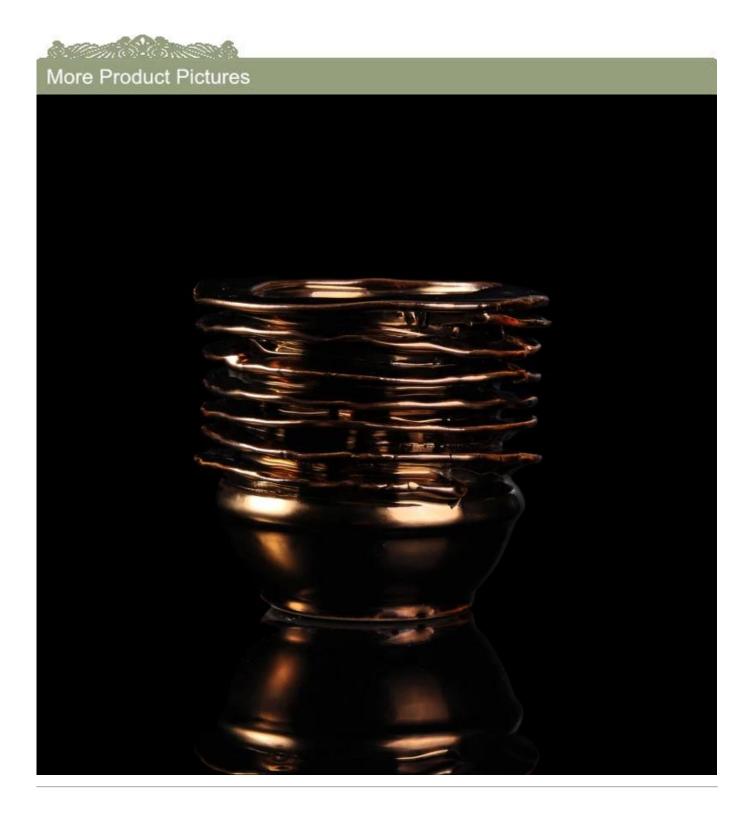

## gold lustre glaze ceramic candle jar

| Item number.             | SGHY16062301                                                                                                                                                      |
|--------------------------|-------------------------------------------------------------------------------------------------------------------------------------------------------------------|
| Material                 | Ceramic                                                                                                                                                           |
| Craft                    | hand made gold lustre glaze ceramic candle jar                                                                                                                    |
| Samples time             | 1. 5 days if there is a form and size of the ceramic                                                                                                              |
|                          | 2. 15 days, if you need a new shape and size ceramic                                                                                                              |
| Product Capacity         | 500,000 ~ 1,000,000 pieces per month                                                                                                                              |
| The Features of products | <ol> <li>Hand made gold lustre glaze ceramic candle jar from high quality.</li> <li>Suitable for use in hotel, house, etc.</li> <li>This eco-friendly.</li> </ol> |
|                          | 4. Meet FDA test ; AMP; CA 65 test                                                                                                                                |

#### **Usage of Product**

- 1. Ceramic canlde holders can be used in wedding decoration, home decoration, party,banquet ect,
- 2. This candle container is very great as a gorgeous centerpiece for an event
- 3. The pottery candle jars can decorate your indoors and outdoors with this delicated rose figure glass candle holder.
- 4. The ceramic candle vessel is wonderful gift as housewarmings and other events.