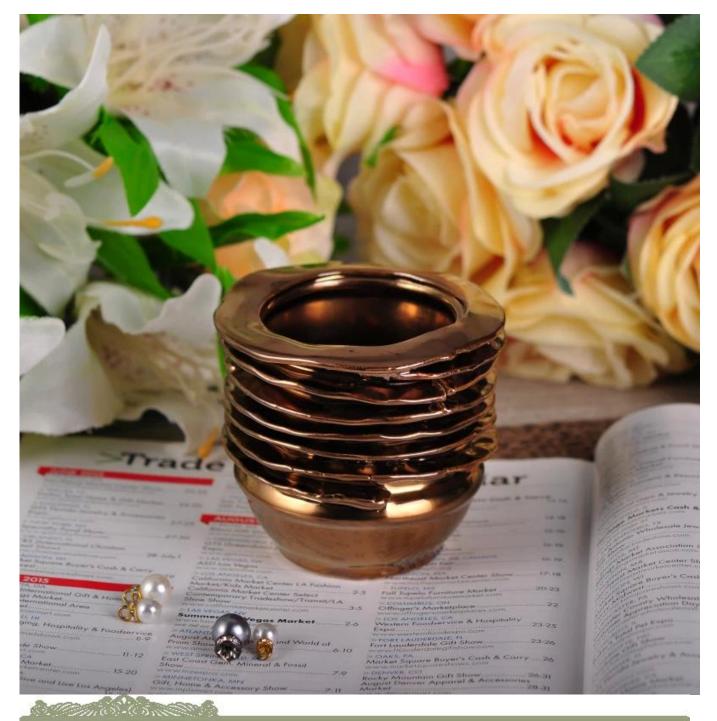

## gold lustre glaze ceramic candle jar

| Item number.             | SGHY16062301                                                                                                                                                      |
|--------------------------|-------------------------------------------------------------------------------------------------------------------------------------------------------------------|
| Material                 | Ceramic                                                                                                                                                           |
| Craft                    | hand made gold lustre glaze ceramic candle jar                                                                                                                    |
| Samples time             | 1. 5 days if there is a form and size of the ceramic                                                                                                              |
|                          | 2. 15 days, if you need a new shape and size ceramic                                                                                                              |
| Product Capacity         | 500,000 ~ 1,000,000 pieces per month                                                                                                                              |
| The Features of products | <ol> <li>Hand made gold lustre glaze ceramic candle jar from high quality.</li> <li>Suitable for use in hotel, house, etc.</li> <li>This eco-friendly.</li> </ol> |
|                          | 4. Meet FDA test ; AMP; CA 65 test                                                                                                                                |

#### **Usage of Product**

- 1. Ceramic canlde holders can be used in wedding decoration, home decoration, party,banquet ect,
- 2. This candle container is very great as a gorgeous centerpiece for an event
- 3. The pottery candle jars can decorate your indoors and outdoors with this delicated rose figure glass candle holder.
- 4. The ceramic candle vessel is wonderful gift as housewarmings and other events.