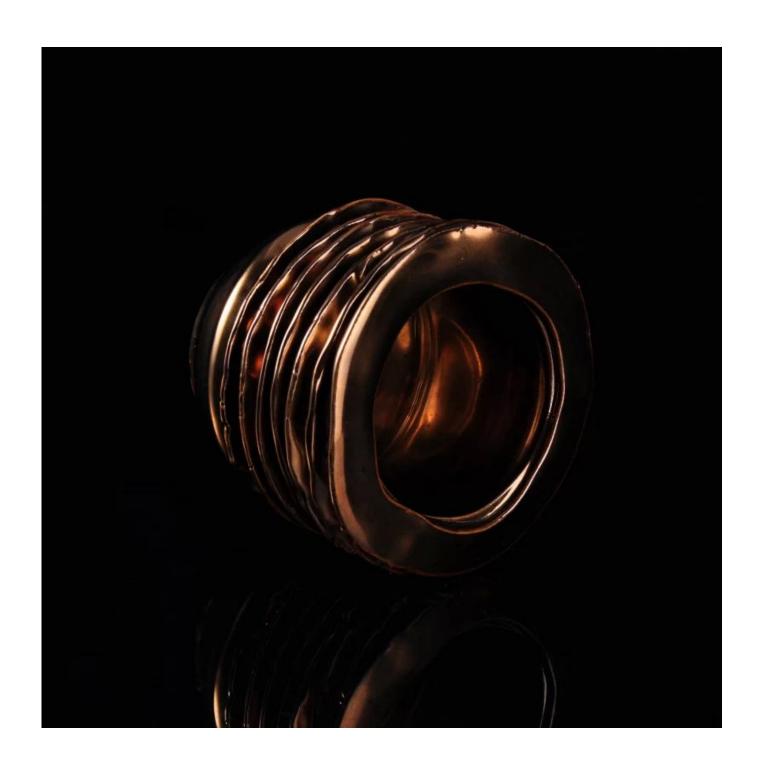

## gold lustre glaze ceramic candle jar

| Item number.             | SGHY16062301                                                                                                                                                      |
|--------------------------|-------------------------------------------------------------------------------------------------------------------------------------------------------------------|
| Material                 | Ceramic                                                                                                                                                           |
| Craft                    | hand made gold lustre glaze ceramic candle jar                                                                                                                    |
| Samples time             | 1. 5 days if there is a form and size of the ceramic                                                                                                              |
|                          | 2. 15 days, if you need a new shape and size ceramic                                                                                                              |
| Product Capacity         | 500,000 ~ 1,000,000 pieces per month                                                                                                                              |
| The Features of products | <ol> <li>Hand made gold lustre glaze ceramic candle jar from high quality.</li> <li>Suitable for use in hotel, house, etc.</li> <li>This eco-friendly.</li> </ol> |
|                          | 4. Meet FDA test ; AMP; CA 65 test                                                                                                                                |

#### **Usage of Product**

- 1. Ceramic canlde holders can be used in wedding decoration, home decoration, party,banquet ect,
- 2. This candle container is very great as a gorgeous centerpiece for an event
- 3. The pottery candle jars can decorate your indoors and outdoors with this delicated rose figure glass candle holder.
- 4. The ceramic candle vessel is wonderful gift as housewarmings and other events.