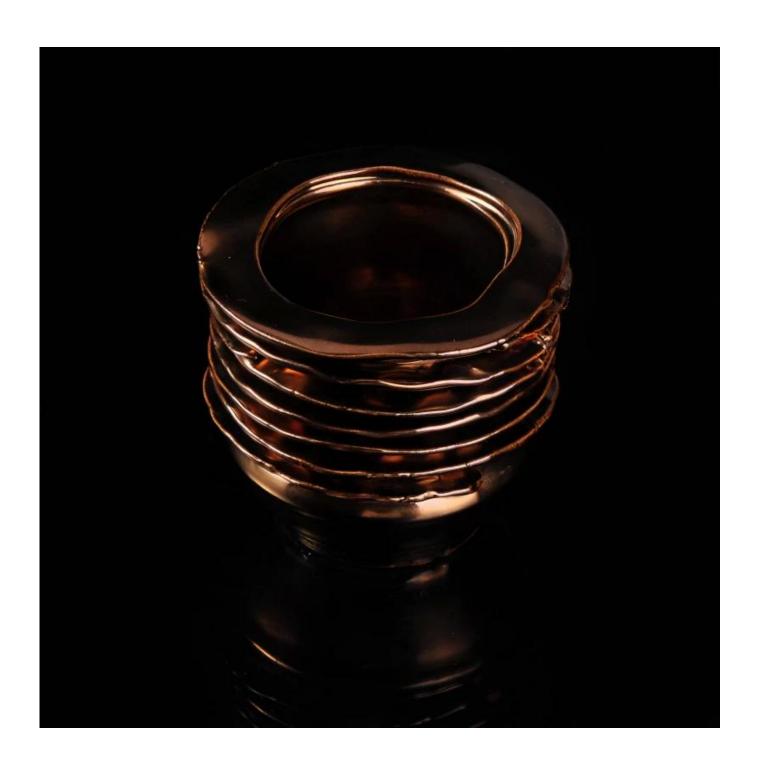

## gold lustre glaze ceramic candle jar

| Item number.             | SGHY16062301                                                                                                                                                      |
|--------------------------|-------------------------------------------------------------------------------------------------------------------------------------------------------------------|
| Material                 | Ceramic                                                                                                                                                           |
| Craft                    | hand made gold lustre glaze ceramic candle jar                                                                                                                    |
| Samples time             | 1. 5 days if there is a form and size of the ceramic                                                                                                              |
|                          | 2. 15 days, if you need a new shape and size ceramic                                                                                                              |
| Product Capacity         | 500,000 ~ 1,000,000 pieces per month                                                                                                                              |
| The Features of products | <ol> <li>Hand made gold lustre glaze ceramic candle jar from high quality.</li> <li>Suitable for use in hotel, house, etc.</li> <li>This eco-friendly.</li> </ol> |
|                          | 4. Meet FDA test ; AMP; CA 65 test                                                                                                                                |

#### **Usage of Product**

- 1. Ceramic canlde holders can be used in wedding decoration, home decoration, party,banquet ect,
- 2. This candle container is very great as a gorgeous centerpiece for an event
- 3. The pottery candle jars can decorate your indoors and outdoors with this delicated rose figure glass candle holder.
- 4. The ceramic candle vessel is wonderful gift as housewarmings and other events.