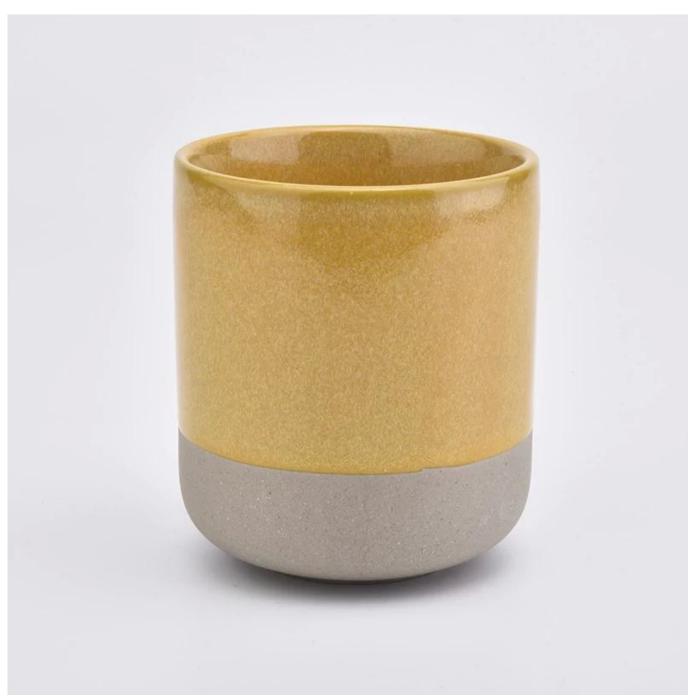

## gold glazed 12 oz ceramic candle jar

Sunny Glass can not only perform OEM/ODM orders, but also help many brands from concept design to actual proudcts.

Focusing on luxury fragrance products in the latest 10 years, Sunny Glassware is the supplier of 80% fragrance brands in the United States.

# Flexible size design allows your market to grow rapidly

Top dia: 88mm Bottom dia: 88mm Height: 100mm Weight: 337g Capacity: 421ml

Custom designs and different sizes available

With our strong support, our customers are growing rapidly, from small labs to industry leaders.