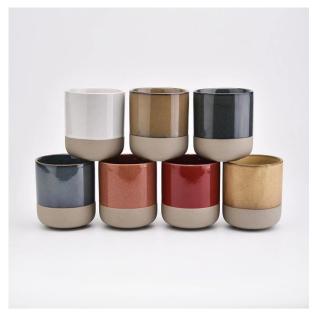

# Flexible size design allows your market to grow rapidly

Top dia: 88mm Bottom dia: 88mm Height: 100mm Weight: 337g Capacity: 421ml

Custom designs and different sizes available

With our strong support, our customers are growing rapidly, from small labs to industry leaders.

# Sample room display

Meiyang Glass provides more than just **Shenzhen sample room has 5000 pieces** A wide range of options. He won a big card <u>Customer Reviews</u>. Welcome to the Shenzhen office! The image is as follows **Just part of our design candle holders**Welcome to the Shenzhen office to find your favorite, it will bring you a lot of surprises, because it is difficult to find such another supplier in China.