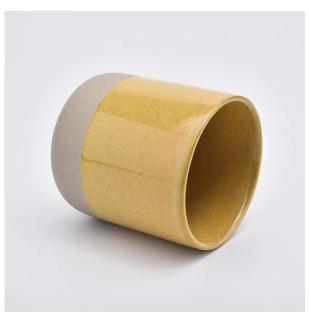

## gold glazed 12 oz ceramic candle jar

Sunny Glass can not only perform OEM/ODM orders, but also help many brands from concept design to actual proudcts.

Focusing on luxury fragrance products in the latest 10 years, Sunny Glassware is the supplier of 80% fragrance brands in the United States.

# Flexible size design allows your market to grow rapidly

Top dia: 88mm Bottom dia: 88mm Height: 100mm Weight: 337g Capacity: 421ml

Custom designs and different sizes available

With our strong support, our customers are growing rapidly, from small labs to industry leaders.