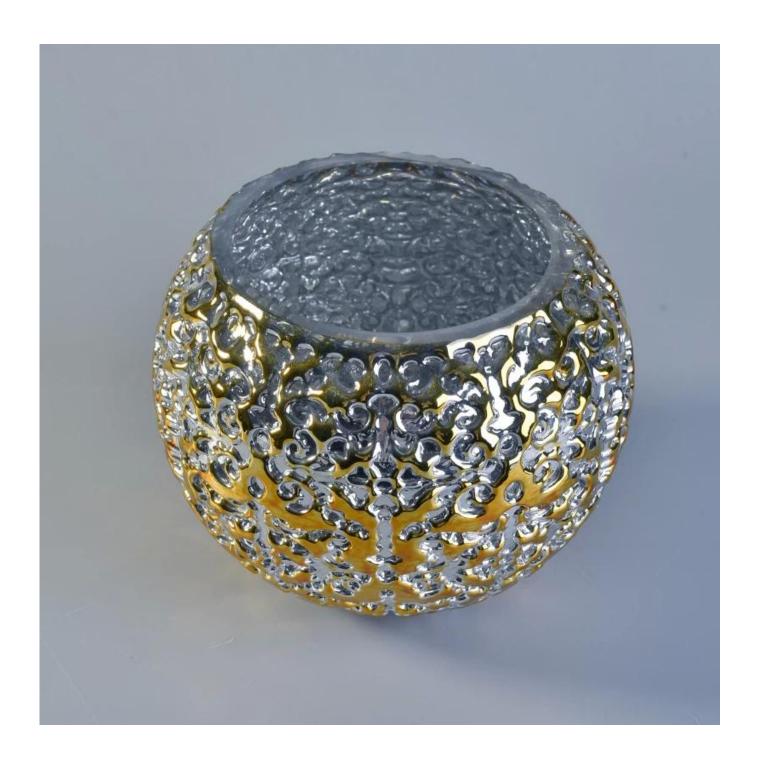

## gold glass candle luxury scented candles

| Size             | SGLYP17103103                                                                                                                                                                                                    |
|------------------|------------------------------------------------------------------------------------------------------------------------------------------------------------------------------------------------------------------|
|                  | Top dia: 112mm                                                                                                                                                                                                   |
|                  | Bottom dia: 57mm                                                                                                                                                                                                 |
|                  | Height: 118mm                                                                                                                                                                                                    |
|                  | Max dia:150mm                                                                                                                                                                                                    |
|                  | Weight: 684g<br>Capacity:1192ml                                                                                                                                                                                  |
|                  | Sample time:5 days                                                                                                                                                                                               |
|                  | Jampie time.5 days                                                                                                                                                                                               |
|                  | MOQ:5000PCS                                                                                                                                                                                                      |
|                  | Sample time: 7 days                                                                                                                                                                                              |
|                  | Mass production time: 30 days after the order confirmed                                                                                                                                                          |
|                  | Product capacity: 300000-400000 every month                                                                                                                                                                      |
|                  | Payment terms: 30% deposit by T/T in advance and the balance after showing                                                                                                                                       |
|                  | the copy of B/L                                                                                                                                                                                                  |
| color            | Any color printing on glass are available                                                                                                                                                                        |
| Material         | Glass                                                                                                                                                                                                            |
| Sample           | 7days                                                                                                                                                                                                            |
| Terms of payment | 30% deposit by T/T in advance and the balance after showing copy of L/C                                                                                                                                          |
| Certification    | ASTM Test (for candle holder)                                                                                                                                                                                    |
| For your choice  | 1, Any logo printing on glass body 2, Any color painted, frosted, electroplating, logo laser for the finish 3, Special packing like shrink wrap, color gift box, white box etc 4, Any shape, size meet your need |