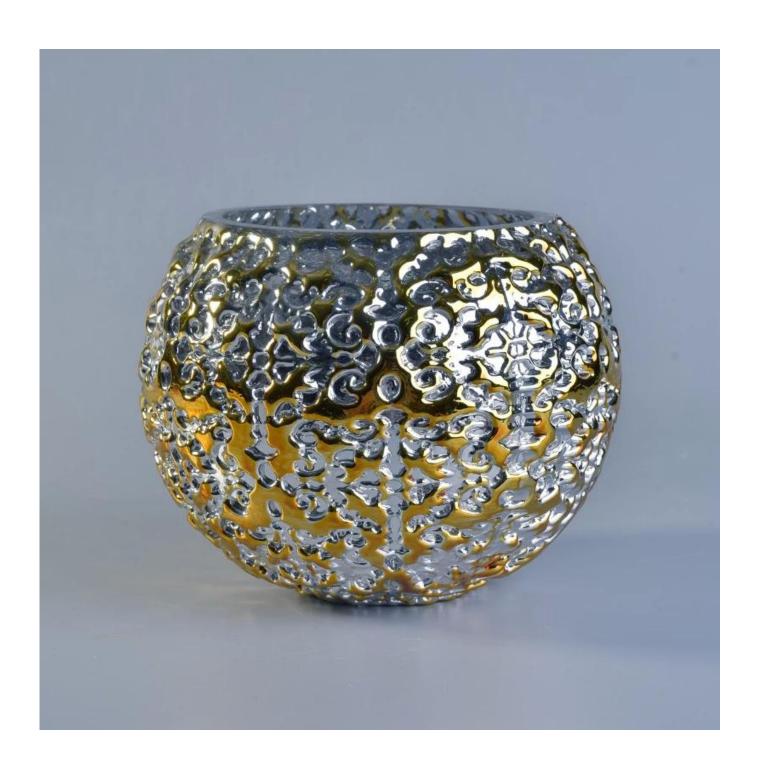

## gold glass candle luxury scented candles

| Size             | SGLYP17103103                                                                                                                                                                                                    |
|------------------|------------------------------------------------------------------------------------------------------------------------------------------------------------------------------------------------------------------|
|                  | Top dia: 112mm                                                                                                                                                                                                   |
|                  | Bottom dia: 57mm                                                                                                                                                                                                 |
|                  | Height: 118mm                                                                                                                                                                                                    |
|                  | Max dia:150mm                                                                                                                                                                                                    |
|                  | Weight: 684g<br>Capacity:1192ml                                                                                                                                                                                  |
|                  | Sample time:5 days                                                                                                                                                                                               |
|                  | Jampie time.5 days                                                                                                                                                                                               |
|                  | MOQ:5000PCS                                                                                                                                                                                                      |
|                  | Sample time: 7 days                                                                                                                                                                                              |
|                  | Mass production time: 30 days after the order confirmed                                                                                                                                                          |
|                  | Product capacity: 300000-400000 every month                                                                                                                                                                      |
|                  | Payment terms: 30% deposit by T/T in advance and the balance after showing                                                                                                                                       |
|                  | the copy of B/L                                                                                                                                                                                                  |
| color            | Any color printing on glass are available                                                                                                                                                                        |
| Material         | Glass                                                                                                                                                                                                            |
| Sample           | 7days                                                                                                                                                                                                            |
| Terms of payment | 30% deposit by T/T in advance and the balance after showing copy of L/C                                                                                                                                          |
| Certification    | ASTM Test (for candle holder)                                                                                                                                                                                    |
| For your choice  | 1, Any logo printing on glass body 2, Any color painted, frosted, electroplating, logo laser for the finish 3, Special packing like shrink wrap, color gift box, white box etc 4, Any shape, size meet your need |