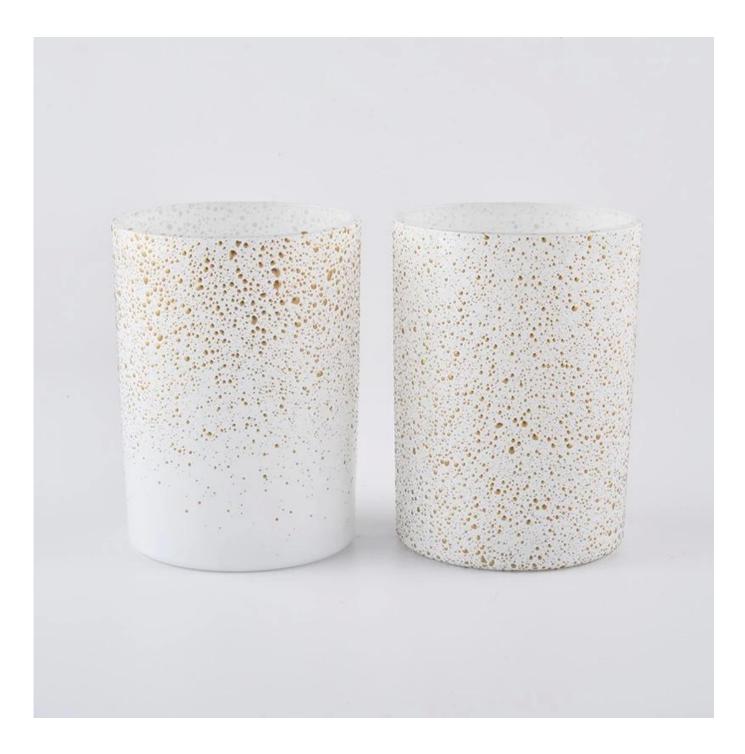

## glossy white glass candle jars with gold painting

#### Flexible size design allows your market to grow rapidly

Item No: SGHY19110204

Top dia: 80mm Bottom dia: 48mm Height: 68mm Weight: 276g Capacity: 153ml Lid: Top dia:80mm Height:78mm Weight:148g

MOQ:3000pcs Custom designs and different sizes available