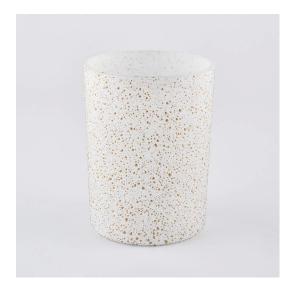

## glossy white glass candle jars with gold painting

#### Flexible size design allows your market to grow rapidly

Item No: SGHY19110204

Top dia: 80mm Bottom dia: 48mm Height: 68mm Weight: 276g Capacity: 153ml Lid: Top dia:80mm Height:78mm Weight:148g

MOQ:3000pcs Custom designs and different sizes available