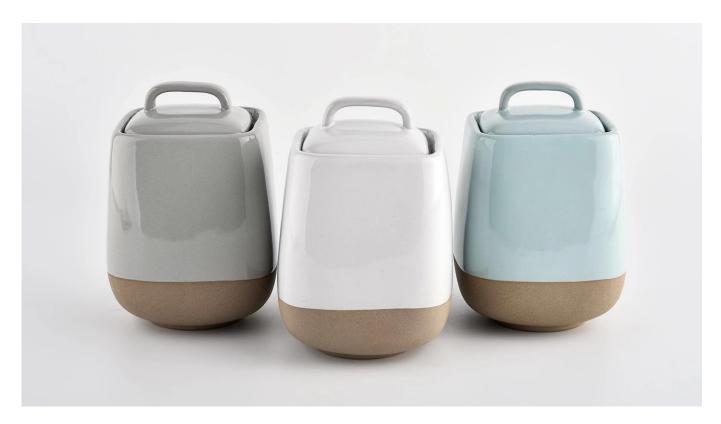

## glossy white ceramic vessel with square lid

| product name | glossy white ceramic vessel with square lid |
|--------------|---------------------------------------------|
| Article      | SGMK21102708                                |

| Cut it        | Jar: Top dia: 79x79mm Bottom dia: 91x91mm Height: 109mm Weight: 372g Capacity: 520ml Lid: Top dia: 65x65 mm Height: 32mm Weight: 65gml |
|---------------|----------------------------------------------------------------------------------------------------------------------------------------|
| Capacity      | candle holders of different sizes etc. It's available                                                                                  |
| Sampling time | 1.5 days if the shape and size of the products exist 2.15 days if you need a new shape and size of the products                        |
| package       | Regular security packing 24 pieces / 36 pieces / 48 pieces and so on for export carton with egg divider                                |
| MOQ           | 3000pcs                                                                                                                                |
| Delivery time | Within 55 days of order confirmation                                                                                                   |
| Payment terms | 30% deposit by T / T in advance, the balance after showing the copy of B / L                                                           |