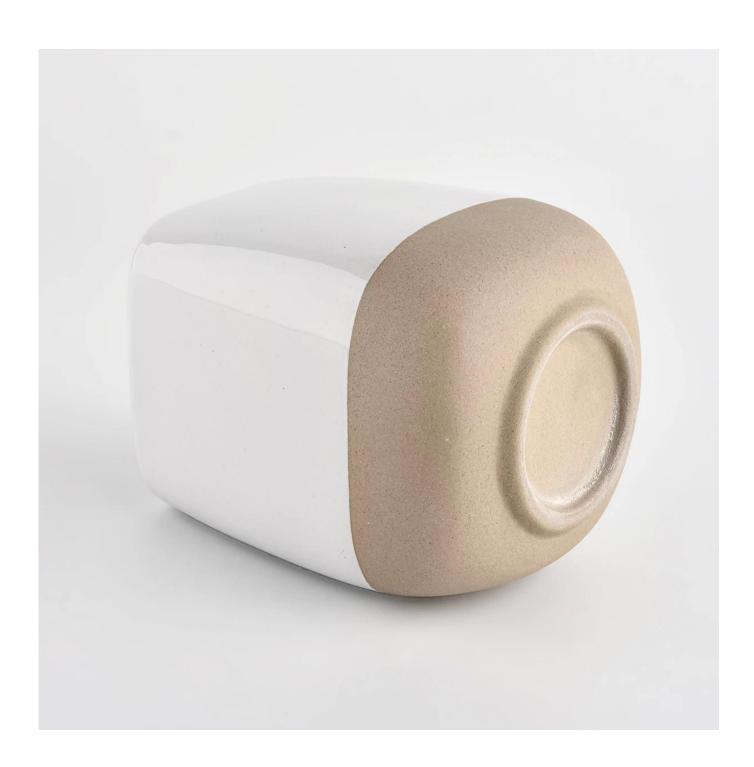

## glossy white ceramic vessel with square lid

| product name | glossy white ceramic vessel with square lid |
|--------------|---------------------------------------------|
| Article      | SGMK21102708                                |

| Cut it        | Jar: Top dia: 79x79mm Bottom dia: 91x91mm Height: 109mm Weight: 372g Capacity: 520ml Lid: Top dia: 65x65 mm Height: 32mm Weight: 65gml |
|---------------|----------------------------------------------------------------------------------------------------------------------------------------|
| Capacity      | candle holders of different sizes etc. It's available                                                                                  |
| Sampling time | 1.5 days if the shape and size of the products exist 2.15 days if you need a new shape and size of the products                        |
| package       | Regular security packing 24 pieces / 36 pieces / 48 pieces and so on for export carton with egg divider                                |
| MOQ           | 3000pcs                                                                                                                                |
| Delivery time | Within 55 days of order confirmation                                                                                                   |
| Payment terms | 30% deposit by T / T in advance, the balance after showing the copy of B / L                                                           |