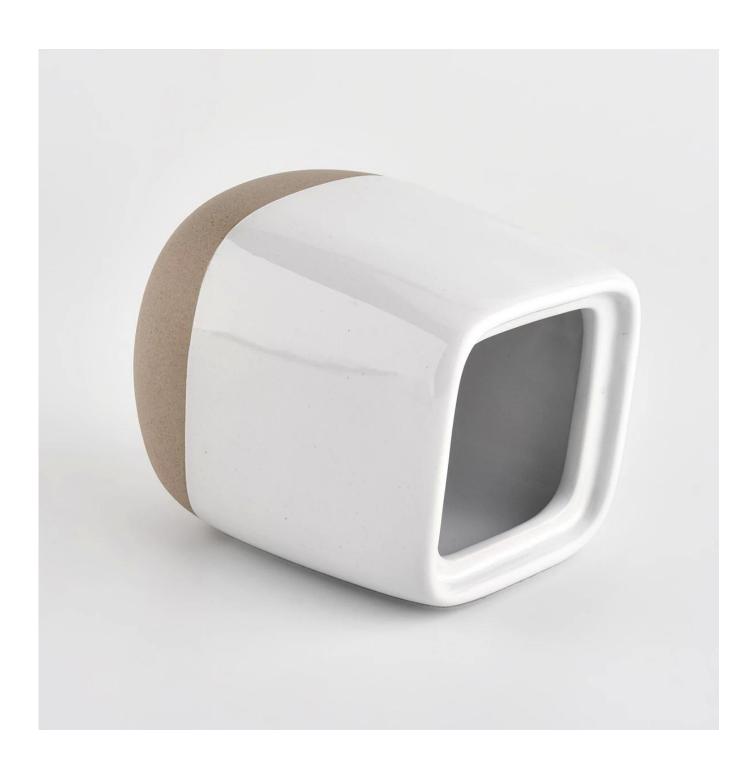

## glossy white ceramic vessel with square lid

| product name | glossy white ceramic vessel with square lid |
|--------------|---------------------------------------------|
| Article      | SGMK21102708                                |

| Cut it        | Jar: Top dia: 79x79mm Bottom dia: 91x91mm Height: 109mm Weight: 372g Capacity: 520ml Lid: Top dia: 65x65 mm Height: 32mm Weight: 65gml |
|---------------|----------------------------------------------------------------------------------------------------------------------------------------|
| Capacity      | candle holders of different sizes etc. It's available                                                                                  |
| Sampling time | 1.5 days if the shape and size of the products exist 2.15 days if you need a new shape and size of the products                        |
| package       | Regular security packing 24 pieces / 36 pieces / 48 pieces and so on for export carton with egg divider                                |
| MOQ           | 3000pcs                                                                                                                                |
| Delivery time | Within 55 days of order confirmation                                                                                                   |
| Payment terms | 30% deposit by T / T in advance, the balance after showing the copy of B / L                                                           |