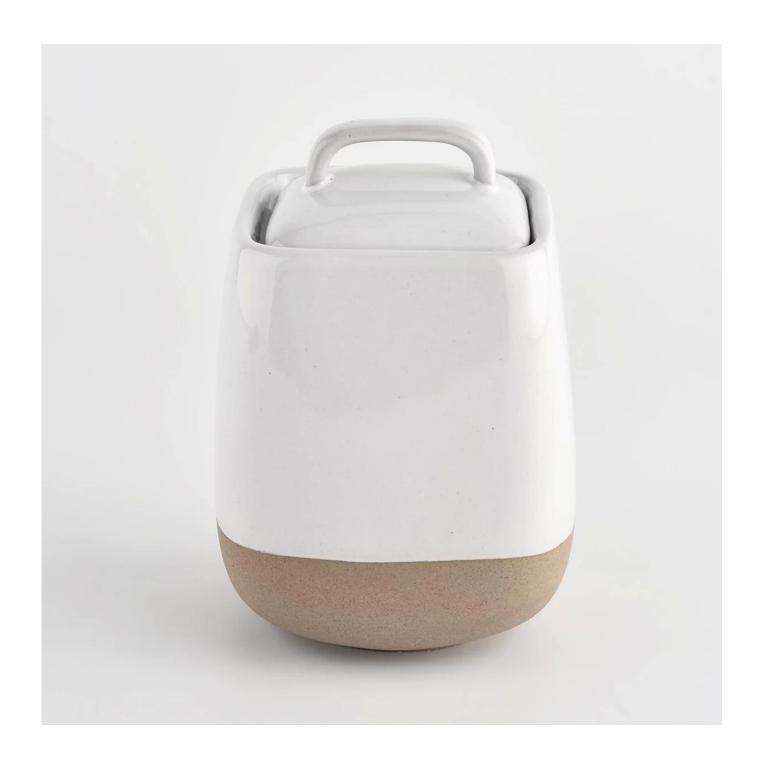

## glossy white ceramic vessel with square lid

| product name | glossy white ceramic vessel with square lid |
|--------------|---------------------------------------------|
| Article      | SGMK21102708                                |

| Cut it        | Jar: Top dia: 79x79mm Bottom dia: 91x91mm Height: 109mm Weight: 372g Capacity: 520ml Lid: Top dia: 65x65 mm Height: 32mm Weight: 65gml |
|---------------|----------------------------------------------------------------------------------------------------------------------------------------|
| Capacity      | candle holders of different sizes etc. It's available                                                                                  |
| Sampling time | 1.5 days if the shape and size of the products exist 2.15 days if you need a new shape and size of the products                        |
| package       | Regular security packing 24 pieces / 36 pieces / 48 pieces and so on for export carton with egg divider                                |
| MOQ           | 3000pcs                                                                                                                                |
| Delivery time | Within 55 days of order confirmation                                                                                                   |
| Payment terms | 30% deposit by T / T in advance, the balance after showing the copy of B / L                                                           |