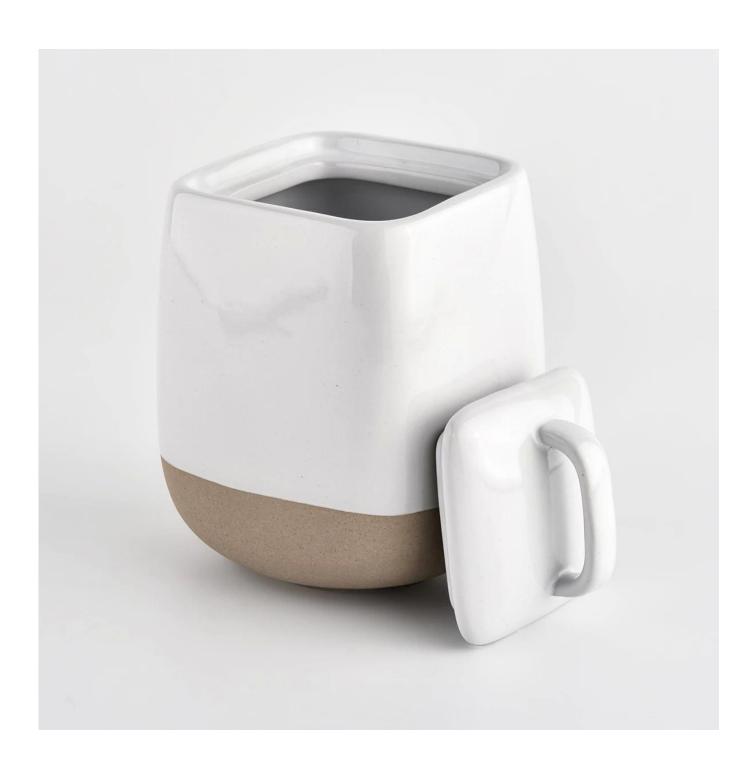

## glossy white ceramic vessel with square lid

| product name | glossy white ceramic vessel with square lid |
|--------------|---------------------------------------------|
| Article      | SGMK21102708                                |

| Cut it        | Jar: Top dia: 79x79mm Bottom dia: 91x91mm Height: 109mm Weight: 372g Capacity: 520ml Lid: Top dia: 65x65 mm Height: 32mm Weight: 65gml |
|---------------|----------------------------------------------------------------------------------------------------------------------------------------|
| Capacity      | candle holders of different sizes etc. It's available                                                                                  |
| Sampling time | 1.5 days if the shape and size of the products exist 2.15 days if you need a new shape and size of the products                        |
| package       | Regular security packing 24 pieces / 36 pieces / 48 pieces and so on for export carton with egg divider                                |
| MOQ           | 3000pcs                                                                                                                                |
| Delivery time | Within 55 days of order confirmation                                                                                                   |
| Payment terms | 30% deposit by T / T in advance, the balance after showing the copy of B / L                                                           |