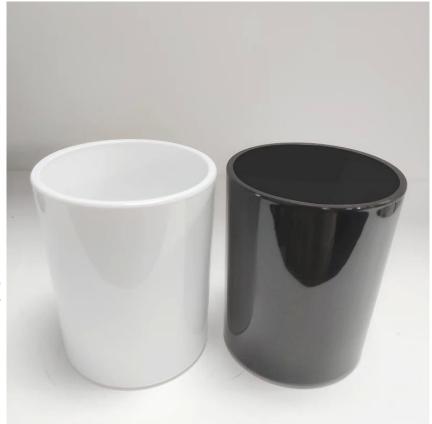

## Flexible dimensions design can expand rapidly your market

Top dia:81mm Bottom dia∏76mm Height∏98mm Weight∏400g Capacity:300ml

We transform your ideas into creative fragrant products and we sell ourselves on the local market.

#### **Product features**

- 1. High quality home decoration glass perfume bottle.
- 2. Suitable for use in hotels, weddings, etc.
- 3. Meet the functionality of the ASTM test product.