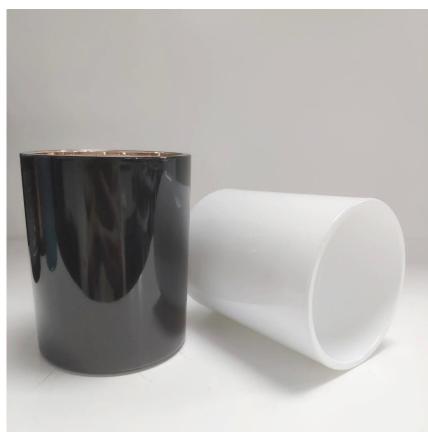

## Flexible dimensions design can expand rapidly your market

Top dia:81mm Bottom dia∏76mm Height∏98mm Weight∏400g Capacity:300ml

We transform your ideas into creative fragrant products and we sell ourselves on the local market.

#### **Product features**

- 1. High quality home decoration glass perfume bottle.
- 2. Suitable for use in hotels, weddings, etc.
- 3. Meet the functionality of the ASTM test product.