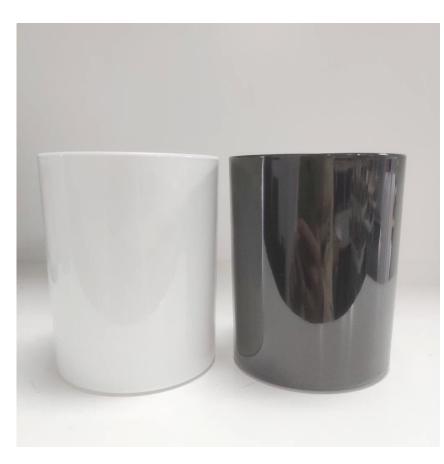

## Flexible dimensions design can expand rapidly your market

Top dia:81mm Bottom dia∏76mm Height∏98mm Weight∏400g Capacity:300ml

We transform your ideas into creative fragrant products and we sell ourselves on the local market.

#### **Product features**

- 1. High quality home decoration glass perfume bottle.
- 2. Suitable for use in hotels, weddings, etc.
- 3. Meet the functionality of the ASTM test product.