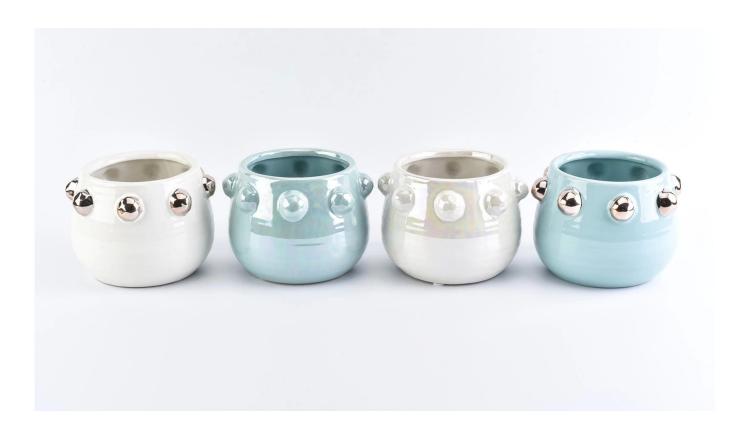

## glossy plating ceramic candle bowls

| Item number.             | SGYC18090303                                                                                                                                                                                                                 |
|--------------------------|------------------------------------------------------------------------------------------------------------------------------------------------------------------------------------------------------------------------------|
| Material                 | Ceramic                                                                                                                                                                                                                      |
| Craft                    | ceramic candle jar                                                                                                                                                                                                           |
| Samples time             | <ol> <li>5 days if there is a exist and size of the ceramic</li> <li>15 days, if you need a new shape and size ceramic</li> </ol>                                                                                            |
| Product Capacity         | 500,000 ~ 1,000,000 pieces per month                                                                                                                                                                                         |
| The Features of products | <ol> <li>Hand made ceramic candle jar</li> <li>Suitable for use in hotel, house, etc.</li> <li>This eco-friendly.</li> <li>Meet FDA test; ASTM; CA 65 test</li> </ol>                                                        |
| Delivery time            | <ol> <li>Within 35 days after the sample and in order confirmed.</li> <li>Withn 10 days if we have goods in stock</li> </ol>                                                                                                 |
| Payment Terms            | 1. 30% deposit by T / T in advance, the balance after showing the copy of B / L 2. L/C, Escrow, T/T and Western Union can be acceptable, but different countries different payment terms.                                    |
| Packing & Shiping way    | <ol> <li>Normal packing, 24pcs,36pcs or 48pcs into export carton,carton with cardboard divider.Export with egg divider</li> <li>By sea, by air, by express and the delivery agent acceptable as your requirement.</li> </ol> |