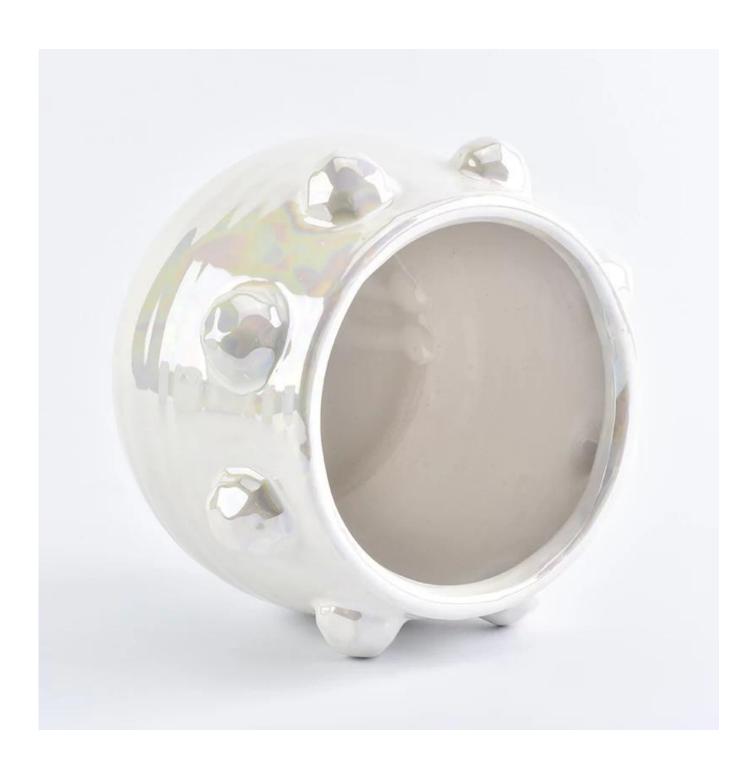

## glossy plating ceramic candle bowls

| Item number.             | SGYC18090303                                                                                                                                                                                                                 |
|--------------------------|------------------------------------------------------------------------------------------------------------------------------------------------------------------------------------------------------------------------------|
| Material                 | Ceramic                                                                                                                                                                                                                      |
| Craft                    | ceramic candle jar                                                                                                                                                                                                           |
| Samples time             | <ol> <li>5 days if there is a exist and size of the ceramic</li> <li>15 days, if you need a new shape and size ceramic</li> </ol>                                                                                            |
| Product Capacity         | 500,000 ~ 1,000,000 pieces per month                                                                                                                                                                                         |
| The Features of products | <ol> <li>Hand made ceramic candle jar</li> <li>Suitable for use in hotel, house, etc.</li> <li>This eco-friendly.</li> <li>Meet FDA test; ASTM; CA 65 test</li> </ol>                                                        |
| Delivery time            | <ol> <li>Within 35 days after the sample and in order confirmed.</li> <li>Withn 10 days if we have goods in stock</li> </ol>                                                                                                 |
| Payment Terms            | 1. 30% deposit by T / T in advance, the balance after showing the copy of B / L 2. L/C, Escrow, T/T and Western Union can be acceptable, but different countries different payment terms.                                    |
| Packing & Shiping way    | <ol> <li>Normal packing, 24pcs,36pcs or 48pcs into export carton,carton with cardboard divider.Export with egg divider</li> <li>By sea, by air, by express and the delivery agent acceptable as your requirement.</li> </ol> |