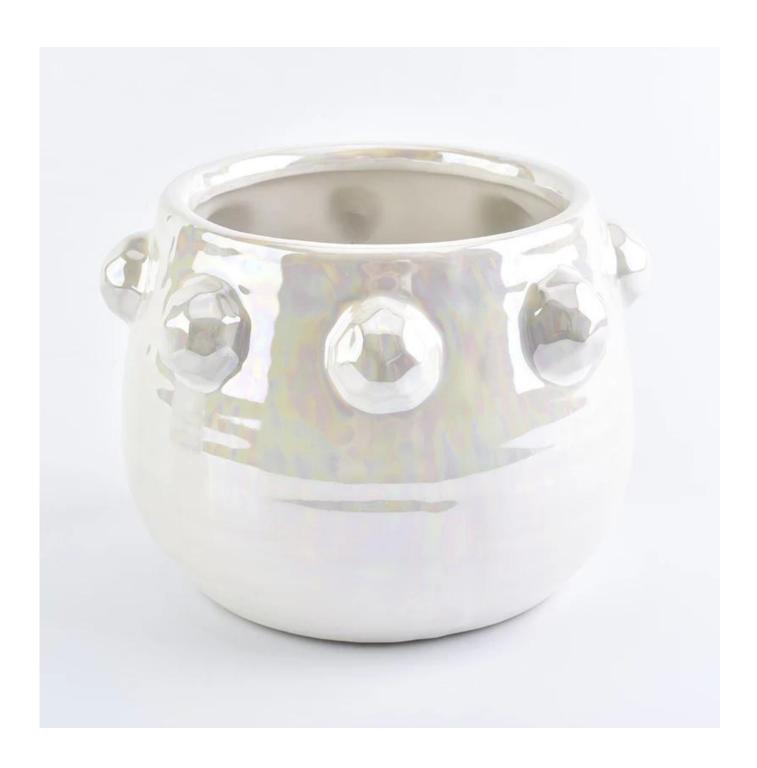

## glossy plating ceramic candle bowls

| Item number.             | SGYC18090303                                                                                                                                                                                                                 |
|--------------------------|------------------------------------------------------------------------------------------------------------------------------------------------------------------------------------------------------------------------------|
| Material                 | Ceramic                                                                                                                                                                                                                      |
| Craft                    | ceramic candle jar                                                                                                                                                                                                           |
| Samples time             | <ol> <li>5 days if there is a exist and size of the ceramic</li> <li>15 days, if you need a new shape and size ceramic</li> </ol>                                                                                            |
| Product Capacity         | 500,000 ~ 1,000,000 pieces per month                                                                                                                                                                                         |
| The Features of products | <ol> <li>Hand made ceramic candle jar</li> <li>Suitable for use in hotel, house, etc.</li> <li>This eco-friendly.</li> <li>Meet FDA test; ASTM; CA 65 test</li> </ol>                                                        |
| Delivery time            | <ol> <li>Within 35 days after the sample and in order confirmed.</li> <li>Withn 10 days if we have goods in stock</li> </ol>                                                                                                 |
| Payment Terms            | 1. 30% deposit by T / T in advance, the balance after showing the copy of B / L 2. L/C, Escrow, T/T and Western Union can be acceptable, but different countries different payment terms.                                    |
| Packing & Shiping way    | <ol> <li>Normal packing, 24pcs,36pcs or 48pcs into export carton,carton with cardboard divider.Export with egg divider</li> <li>By sea, by air, by express and the delivery agent acceptable as your requirement.</li> </ol> |