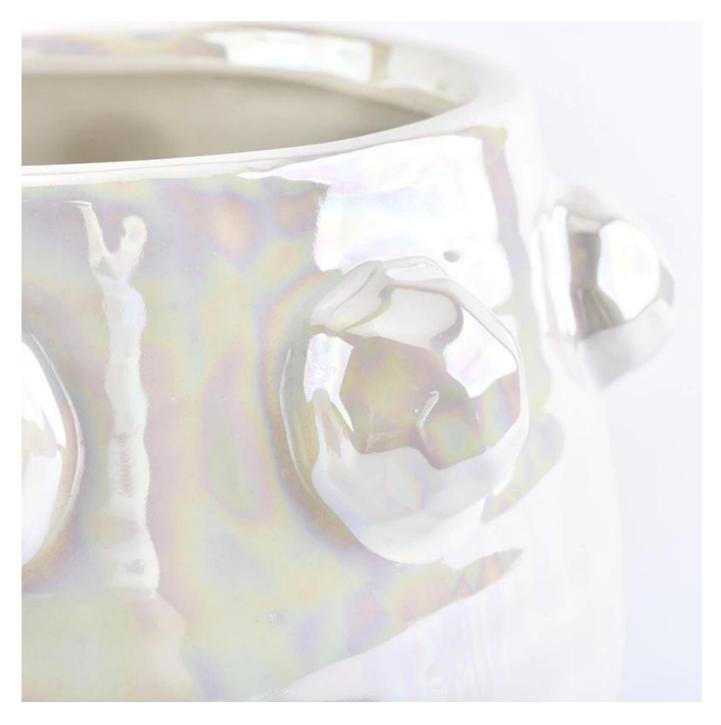

## glossy plating ceramic candle bowls

| Item number.             | SGYC18090303                                                                                                                                                                                                                 |
|--------------------------|------------------------------------------------------------------------------------------------------------------------------------------------------------------------------------------------------------------------------|
| Material                 | Ceramic                                                                                                                                                                                                                      |
| Craft                    | ceramic candle jar                                                                                                                                                                                                           |
| Samples time             | <ol> <li>5 days if there is a exist and size of the ceramic</li> <li>15 days, if you need a new shape and size ceramic</li> </ol>                                                                                            |
| Product Capacity         | 500,000 ~ 1,000,000 pieces per month                                                                                                                                                                                         |
| The Features of products | <ol> <li>Hand made ceramic candle jar</li> <li>Suitable for use in hotel, house, etc.</li> <li>This eco-friendly.</li> <li>Meet FDA test; ASTM; CA 65 test</li> </ol>                                                        |
| Delivery time            | <ol> <li>Within 35 days after the sample and in order confirmed.</li> <li>Withn 10 days if we have goods in stock</li> </ol>                                                                                                 |
| Payment Terms            | 1. 30% deposit by T / T in advance, the balance after showing the copy of B / L 2. L/C, Escrow, T/T and Western Union can be acceptable, but different countries different payment terms.                                    |
| Packing & Shiping way    | <ol> <li>Normal packing, 24pcs,36pcs or 48pcs into export carton,carton with cardboard divider.Export with egg divider</li> <li>By sea, by air, by express and the delivery agent acceptable as your requirement.</li> </ol> |