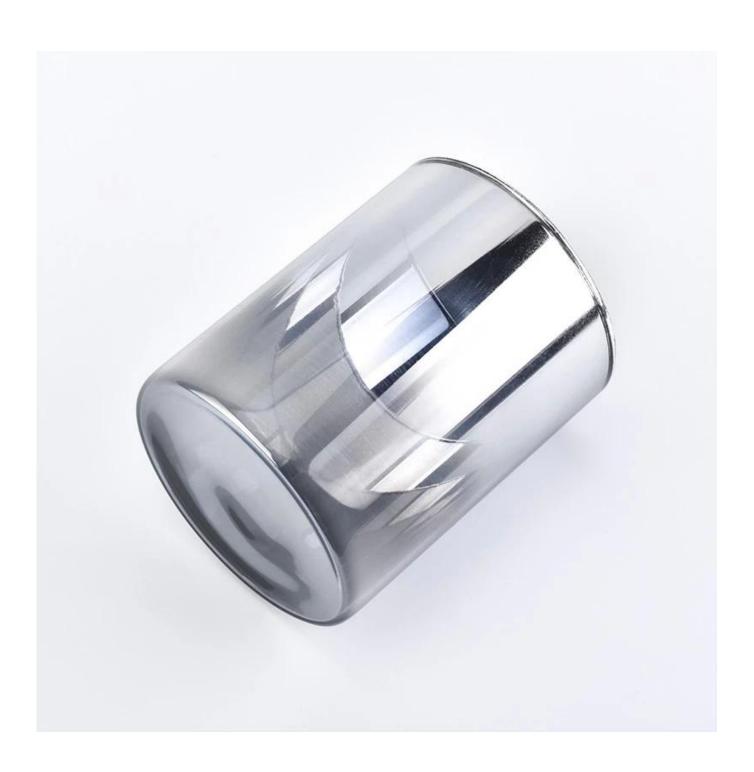

## glossy charcoal ion plating glass candle holder

| Specification    | Item number: SGLYP18070501 Top dia: 70mm Bottom dia: 70mm Height: 90mm Weight: 71g Capacity: 307ml                                                                         |
|------------------|----------------------------------------------------------------------------------------------------------------------------------------------------------------------------|
| Color            | silvery                                                                                                                                                                    |
| Material         | Glass                                                                                                                                                                      |
| Sample           | 7days                                                                                                                                                                      |
| Terms of payment | 30% deposit by T/T in advance and the balance after showing copy of B/L                                                                                                    |
| Certification    | ASTM Test (for candle holder)                                                                                                                                              |
| For your choice  | 1.Any color painted, frosted, electroplating, logo laser for the finish 2.Special packing like shrink wrap, color gift box, white box etc 3.Any shape, size meet your need |

glossy charcoal ion plating glass candle holder