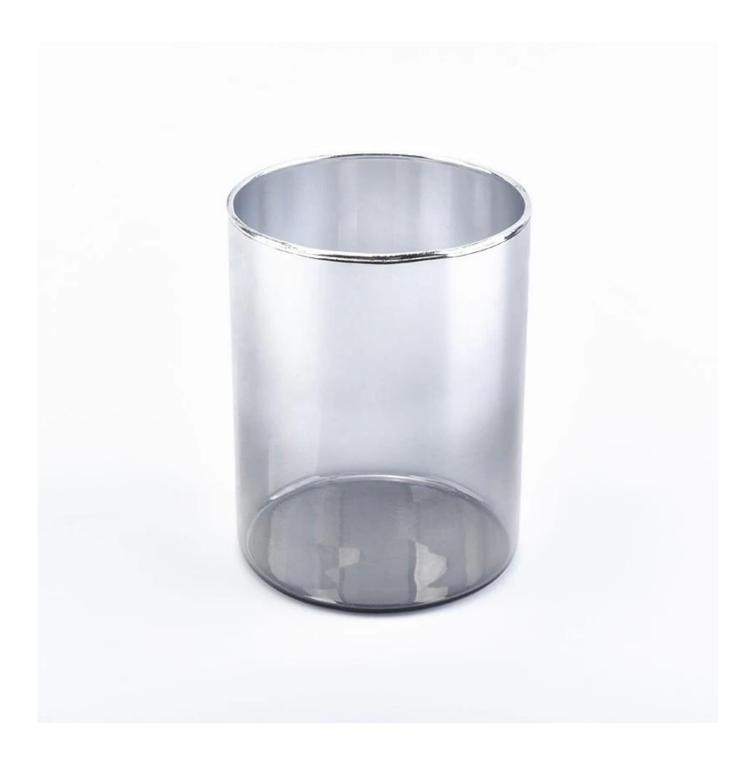

## glossy charcoal ion plating glass candle holder

| Specification    | Item number: SGLYP18070501 Top dia: 70mm Bottom dia: 70mm Height: 90mm Weight: 71g Capacity: 307ml                                                                         |
|------------------|----------------------------------------------------------------------------------------------------------------------------------------------------------------------------|
| Color            | silvery                                                                                                                                                                    |
| Material         | Glass                                                                                                                                                                      |
| Sample           | 7days                                                                                                                                                                      |
| Terms of payment | 30% deposit by T/T in advance and the balance after showing copy of B/L                                                                                                    |
| Certification    | ASTM Test (for candle holder)                                                                                                                                              |
| For your choice  | 1.Any color painted, frosted, electroplating, logo laser for the finish 2.Special packing like shrink wrap, color gift box, white box etc 3.Any shape, size meet your need |

glossy charcoal ion plating glass candle holder