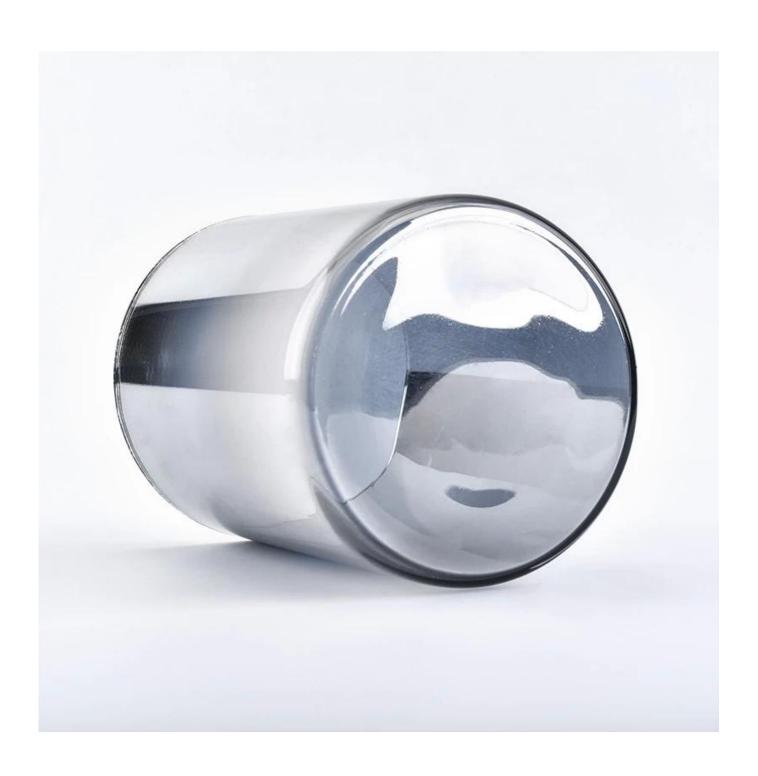

## glossy charcoal ion plating glass candle holder

| Specification    | Item number: SGLYP18070501 Top dia: 70mm Bottom dia: 70mm Height: 90mm Weight: 71g Capacity: 307ml                                                                         |
|------------------|----------------------------------------------------------------------------------------------------------------------------------------------------------------------------|
| Color            | silvery                                                                                                                                                                    |
| Material         | Glass                                                                                                                                                                      |
| Sample           | 7days                                                                                                                                                                      |
| Terms of payment | 30% deposit by T/T in advance and the balance after showing copy of B/L                                                                                                    |
| Certification    | ASTM Test (for candle holder)                                                                                                                                              |
| For your choice  | 1.Any color painted, frosted, electroplating, logo laser for the finish 2.Special packing like shrink wrap, color gift box, white box etc 3.Any shape, size meet your need |

glossy charcoal ion plating glass candle holder