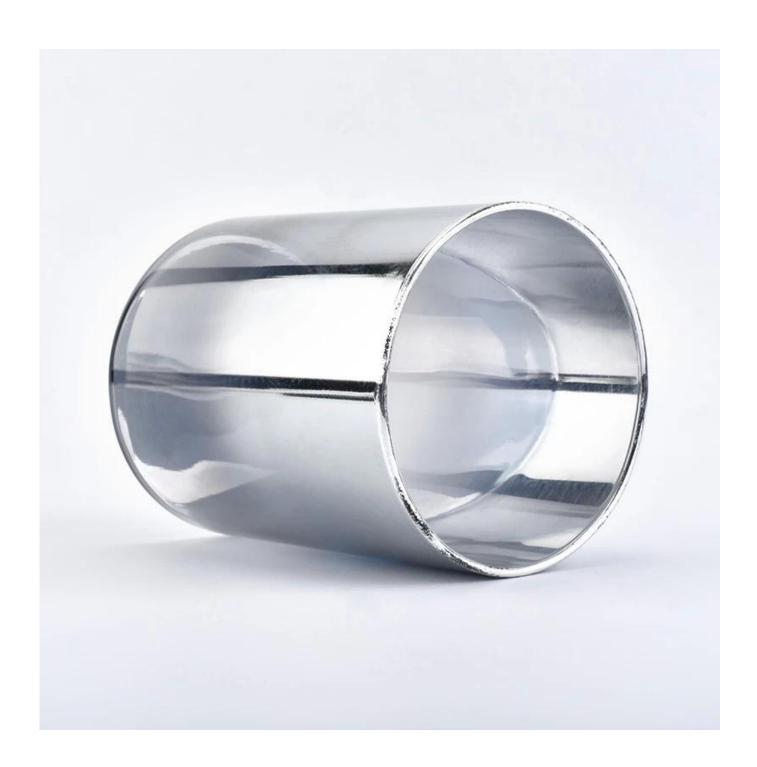

## glossy charcoal ion plating glass candle holder

| Specification    | Item number: SGLYP18070501 Top dia: 70mm Bottom dia: 70mm Height: 90mm Weight: 71g Capacity: 307ml                                                                         |
|------------------|----------------------------------------------------------------------------------------------------------------------------------------------------------------------------|
| Color            | silvery                                                                                                                                                                    |
| Material         | Glass                                                                                                                                                                      |
| Sample           | 7days                                                                                                                                                                      |
| Terms of payment | 30% deposit by T/T in advance and the balance after showing copy of B/L                                                                                                    |
| Certification    | ASTM Test (for candle holder)                                                                                                                                              |
| For your choice  | 1.Any color painted, frosted, electroplating, logo laser for the finish 2.Special packing like shrink wrap, color gift box, white box etc 3.Any shape, size meet your need |

glossy charcoal ion plating glass candle holder