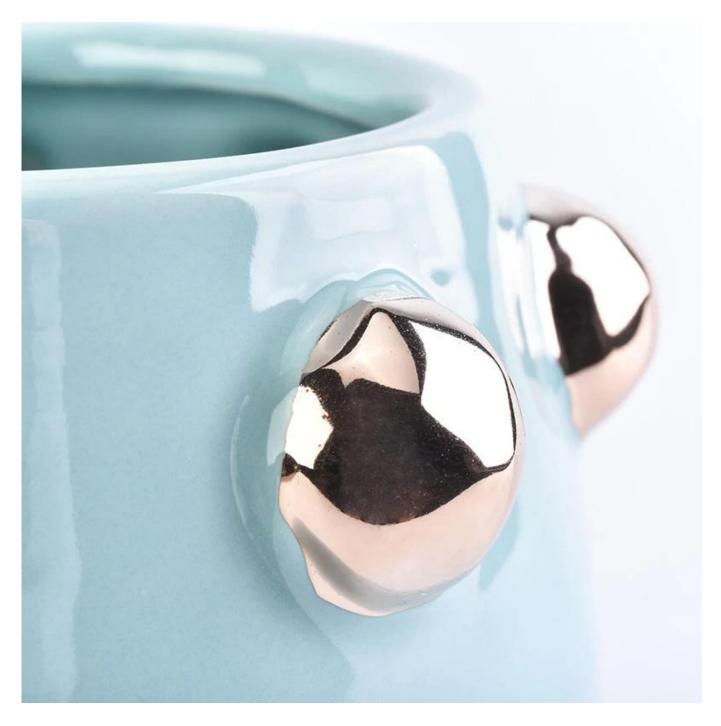

## glossy blue glazing ceramic candle jar with hobnail

| Item number.             | SGYC18090302                                                                                                                                                                                                                 |
|--------------------------|------------------------------------------------------------------------------------------------------------------------------------------------------------------------------------------------------------------------------|
| Material                 | Ceramic                                                                                                                                                                                                                      |
| Craft                    | ceramic candle jar                                                                                                                                                                                                           |
| Samples time             | 1. 5 days if there is a exist and size of the ceramic                                                                                                                                                                        |
|                          | 2. 15 days, if you need a new shape and size ceramic                                                                                                                                                                         |
| Product Capacity         | 500,000 ~ 1,000,000 pieces per month                                                                                                                                                                                         |
| The Features of products | <ol> <li>Hand made ceramic candle jar</li> <li>Suitable for use in hotel, house, etc.</li> <li>This eco-friendly.</li> <li>Meet FDA test; ASTM; CA 65 test</li> </ol>                                                        |
| Delivery time            | <ol> <li>Within 35 days after the sample and in order confirmed.</li> <li>Within 10 days if we have goods in stock</li> </ol>                                                                                                |
| Payment Terms            | 1. 30% deposit by T / T in advance, the balance after showing the copy of B / L 2. L/C, Escrow, T/T and Western Union can be acceptable, but different countries different payment terms.                                    |
| Packing & Shiping<br>way | <ol> <li>Normal packing, 24pcs,36pcs or 48pcs into export carton,carton with cardboard divider.Export with egg divider</li> <li>By sea, by air, by express and the delivery agent acceptable as your requirement.</li> </ol> |