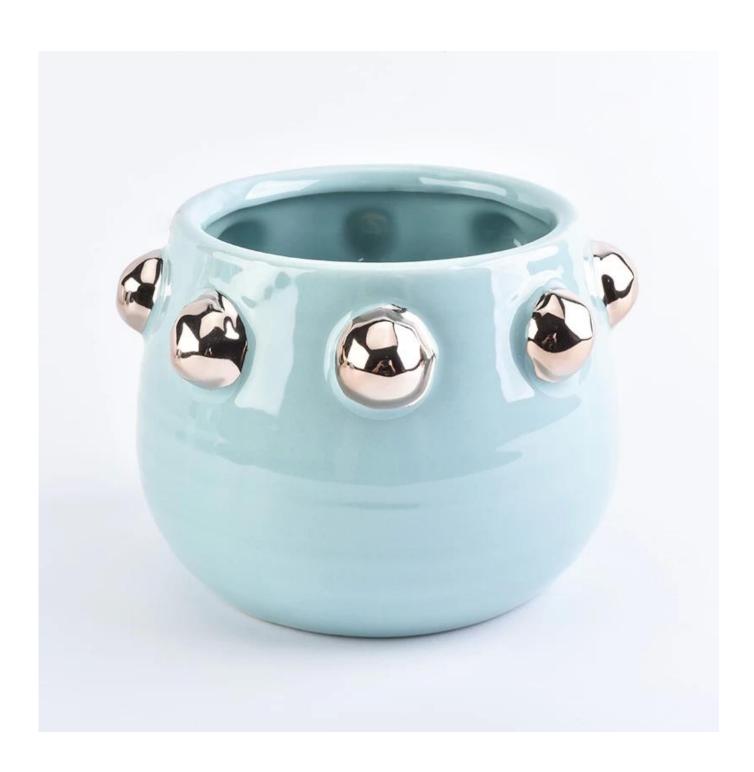

## glossy blue glazing ceramic candle jar with hobnail

| Item number.             | SGYC18090302                                                                                                                                                                                                                 |
|--------------------------|------------------------------------------------------------------------------------------------------------------------------------------------------------------------------------------------------------------------------|
| Material                 | Ceramic                                                                                                                                                                                                                      |
| Craft                    | ceramic candle jar                                                                                                                                                                                                           |
| Samples time             | 1. 5 days if there is a exist and size of the ceramic                                                                                                                                                                        |
|                          | 2. 15 days, if you need a new shape and size ceramic                                                                                                                                                                         |
| Product Capacity         | 500,000 ~ 1,000,000 pieces per month                                                                                                                                                                                         |
| The Features of products | <ol> <li>Hand made ceramic candle jar</li> <li>Suitable for use in hotel, house, etc.</li> <li>This eco-friendly.</li> <li>Meet FDA test; ASTM; CA 65 test</li> </ol>                                                        |
| Delivery time            | <ol> <li>Within 35 days after the sample and in order confirmed.</li> <li>Within 10 days if we have goods in stock</li> </ol>                                                                                                |
| Payment Terms            | 1. 30% deposit by T / T in advance, the balance after showing the copy of B / L 2. L/C, Escrow, T/T and Western Union can be acceptable, but different countries different payment terms.                                    |
| Packing & Shiping<br>way | <ol> <li>Normal packing, 24pcs,36pcs or 48pcs into export carton,carton with cardboard divider.Export with egg divider</li> <li>By sea, by air, by express and the delivery agent acceptable as your requirement.</li> </ol> |