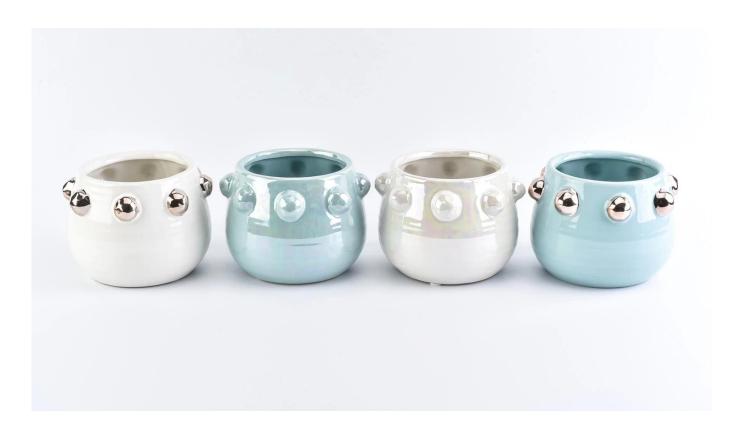

## glossy blue glazing ceramic candle jar with hobnail

| Item number.             | SGYC18090302                                                                                                                                                                                                                 |
|--------------------------|------------------------------------------------------------------------------------------------------------------------------------------------------------------------------------------------------------------------------|
| Material                 | Ceramic                                                                                                                                                                                                                      |
| Craft                    | ceramic candle jar                                                                                                                                                                                                           |
| Samples time             | 1. 5 days if there is a exist and size of the ceramic                                                                                                                                                                        |
|                          | 2. 15 days, if you need a new shape and size ceramic                                                                                                                                                                         |
| Product Capacity         | 500,000 ~ 1,000,000 pieces per month                                                                                                                                                                                         |
| The Features of products | <ol> <li>Hand made ceramic candle jar</li> <li>Suitable for use in hotel, house, etc.</li> <li>This eco-friendly.</li> <li>Meet FDA test; ASTM; CA 65 test</li> </ol>                                                        |
| Delivery time            | <ol> <li>Within 35 days after the sample and in order confirmed.</li> <li>Within 10 days if we have goods in stock</li> </ol>                                                                                                |
| Payment Terms            | 1. 30% deposit by T / T in advance, the balance after showing the copy of B / L 2. L/C, Escrow, T/T and Western Union can be acceptable, but different countries different payment terms.                                    |
| Packing & Shiping<br>way | <ol> <li>Normal packing, 24pcs,36pcs or 48pcs into export carton,carton with cardboard divider.Export with egg divider</li> <li>By sea, by air, by express and the delivery agent acceptable as your requirement.</li> </ol> |