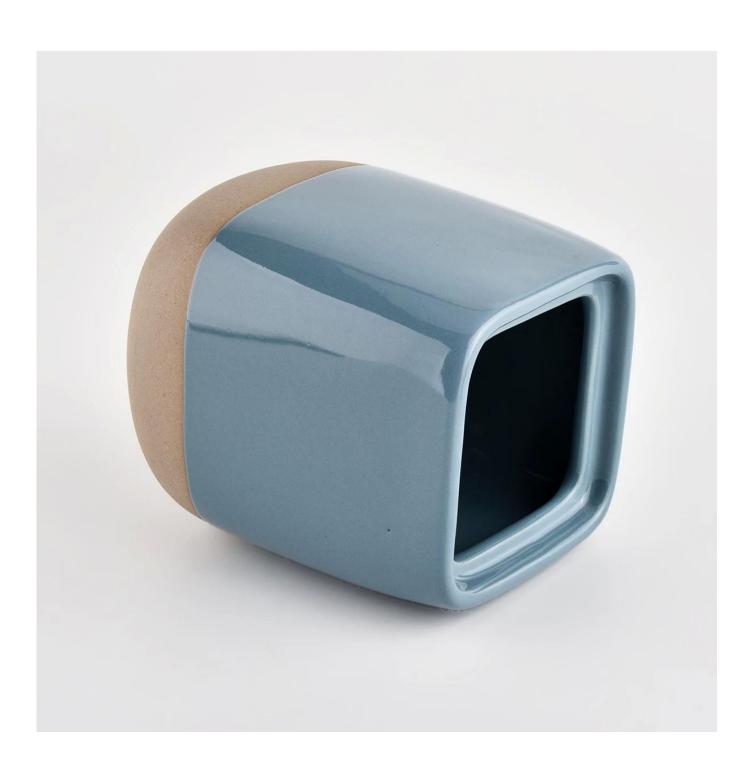

## glossy blue ceramic vessel with sandy soil bottom

| product name | glossy blue ceramic vessel with sandy soil bottom |
|--------------|---------------------------------------------------|
| Article      | SGMK21102710                                      |

| Cut it        | Jar: Top dia: 79x79mm Bottom dia: 91x91mm Height: 109mm Weight: 372g Capacity: 520ml Lid: Top dia: 65x65 mm Height: 32mm Weight: 65gml |
|---------------|----------------------------------------------------------------------------------------------------------------------------------------|
| Capacity      | candle holders of different sizes etc. It's available                                                                                  |
| Sampling time | 1.5 days if the shape and size of the products exist 2.15 days if you need a new shape and size of the products                        |
| package       | Regular security packing 24 pieces / 36 pieces / 48 pieces and so on for export carton with egg divider                                |
| MOQ           | 3000pcs                                                                                                                                |
| Delivery time | Within 55 days of order confirmation                                                                                                   |
| Payment terms | 30% deposit by T / T in advance, the balance after showing the copy of B / L                                                           |