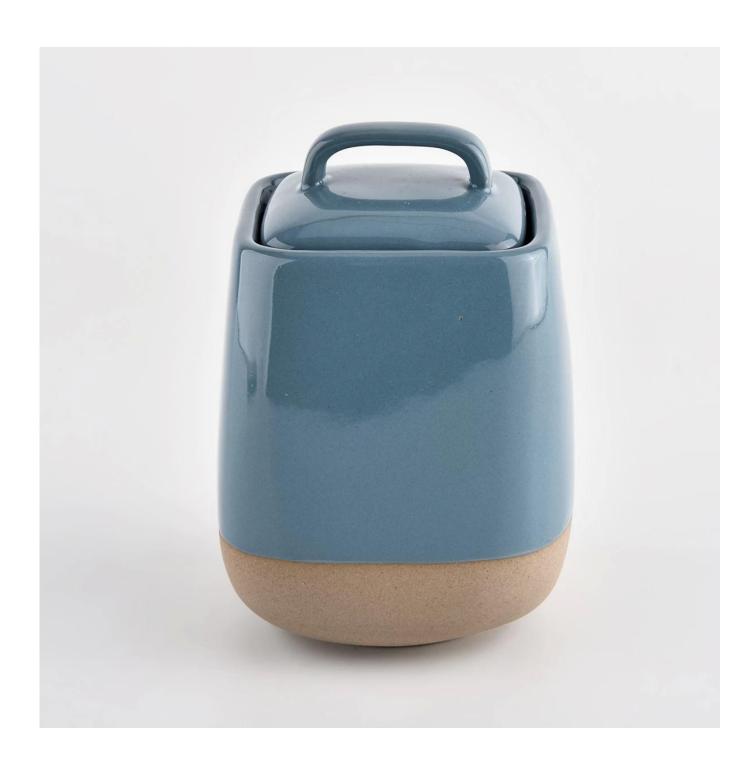

## glossy blue ceramic vessel with sandy soil bottom

| product name | glossy blue ceramic vessel with sandy soil bottom |
|--------------|---------------------------------------------------|
| Article      | SGMK21102710                                      |

| Cut it        | Jar: Top dia: 79x79mm Bottom dia: 91x91mm Height: 109mm Weight: 372g Capacity: 520ml Lid: Top dia: 65x65 mm Height: 32mm Weight: 65gml |
|---------------|----------------------------------------------------------------------------------------------------------------------------------------|
| Capacity      | candle holders of different sizes etc. It's available                                                                                  |
| Sampling time | 1.5 days if the shape and size of the products exist 2.15 days if you need a new shape and size of the products                        |
| package       | Regular security packing 24 pieces / 36 pieces / 48 pieces and so on for export carton with egg divider                                |
| MOQ           | 3000pcs                                                                                                                                |
| Delivery time | Within 55 days of order confirmation                                                                                                   |
| Payment terms | 30% deposit by T / T in advance, the balance after showing the copy of B / L                                                           |