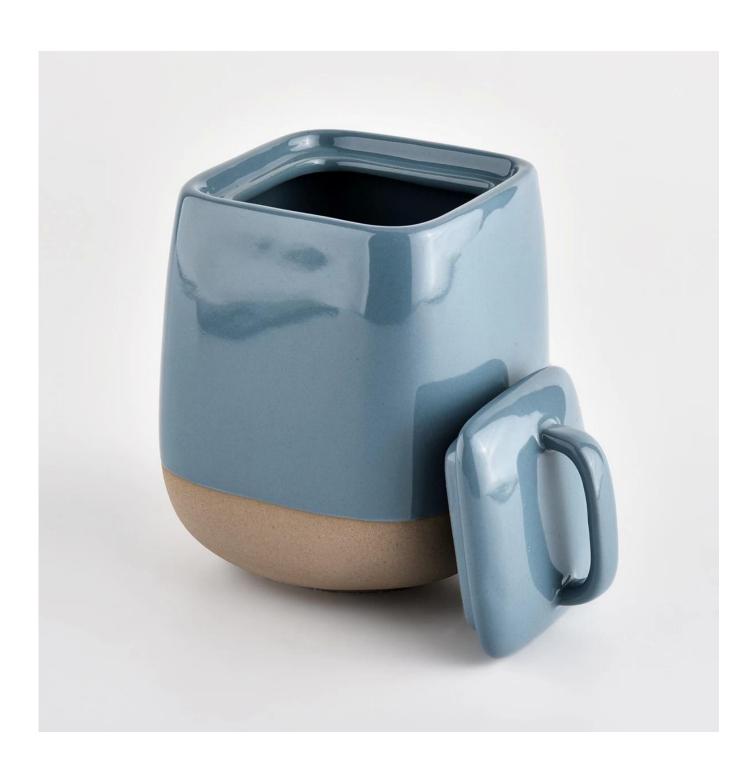

## glossy blue ceramic vessel with sandy soil bottom

| product name | glossy blue ceramic vessel with sandy soil bottom |
|--------------|---------------------------------------------------|
| Article      | SGMK21102710                                      |

| Cut it        | Jar: Top dia: 79x79mm Bottom dia: 91x91mm Height: 109mm Weight: 372g Capacity: 520ml Lid: Top dia: 65x65 mm Height: 32mm Weight: 65gml |
|---------------|----------------------------------------------------------------------------------------------------------------------------------------|
| Capacity      | candle holders of different sizes etc. It's available                                                                                  |
| Sampling time | 1.5 days if the shape and size of the products exist 2.15 days if you need a new shape and size of the products                        |
| package       | Regular security packing 24 pieces / 36 pieces / 48 pieces and so on for export carton with egg divider                                |
| MOQ           | 3000pcs                                                                                                                                |
| Delivery time | Within 55 days of order confirmation                                                                                                   |
| Payment terms | 30% deposit by T / T in advance, the balance after showing the copy of B / L                                                           |