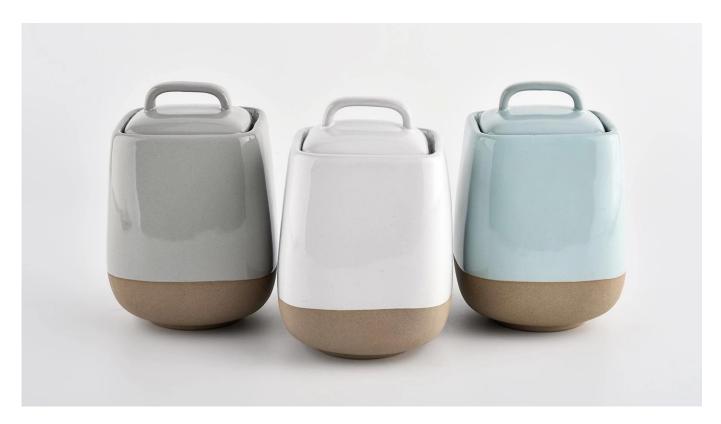

| Cut it        | Jar: Top dia: 79x79mm Bottom dia: 91x91mm Height: 109mm Weight: 372g Capacity: 520ml Lid: Top dia: 65x65 mm Height: 32mm Weight: 65gml |
|---------------|----------------------------------------------------------------------------------------------------------------------------------------|
| Capacity      | candle holders of different sizes etc. It's available                                                                                  |
| Sampling time | 1.5 days if the shape and size of the products exist 2.15 days if you need a new shape and size of the products                        |
| package       | Regular security packing 24 pieces / 36 pieces / 48 pieces and so on for export carton with egg divider                                |
| MOQ           | 3000pcs                                                                                                                                |
| Delivery time | Within 55 days of order confirmation                                                                                                   |
| Payment terms | 30% deposit by T / T in advance, the balance after showing the copy of B / L                                                           |