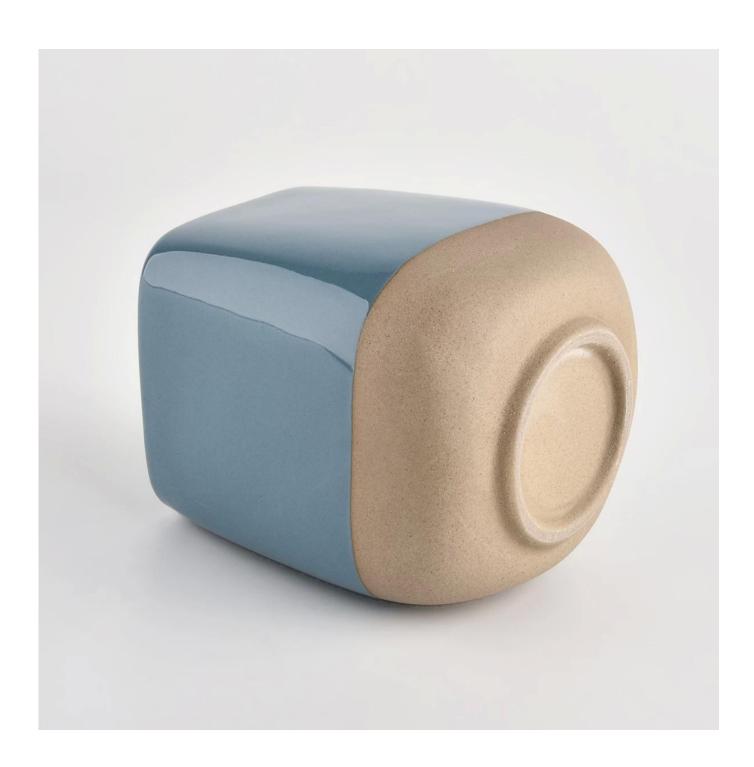

## glossy blue ceramic vessel with sandy soil bottom

| product name | glossy blue ceramic vessel with sandy soil bottom |
|--------------|---------------------------------------------------|
| Article      | SGMK21102710                                      |

| Cut it        | Jar: Top dia: 79x79mm Bottom dia: 91x91mm Height: 109mm Weight: 372g Capacity: 520ml Lid: Top dia: 65x65 mm Height: 32mm Weight: 65gml |
|---------------|----------------------------------------------------------------------------------------------------------------------------------------|
| Capacity      | candle holders of different sizes etc. It's available                                                                                  |
| Sampling time | 1.5 days if the shape and size of the products exist 2.15 days if you need a new shape and size of the products                        |
| package       | Regular security packing 24 pieces / 36 pieces / 48 pieces and so on for export carton with egg divider                                |
| MOQ           | 3000pcs                                                                                                                                |
| Delivery time | Within 55 days of order confirmation                                                                                                   |
| Payment terms | 30% deposit by T / T in advance, the balance after showing the copy of B / L                                                           |