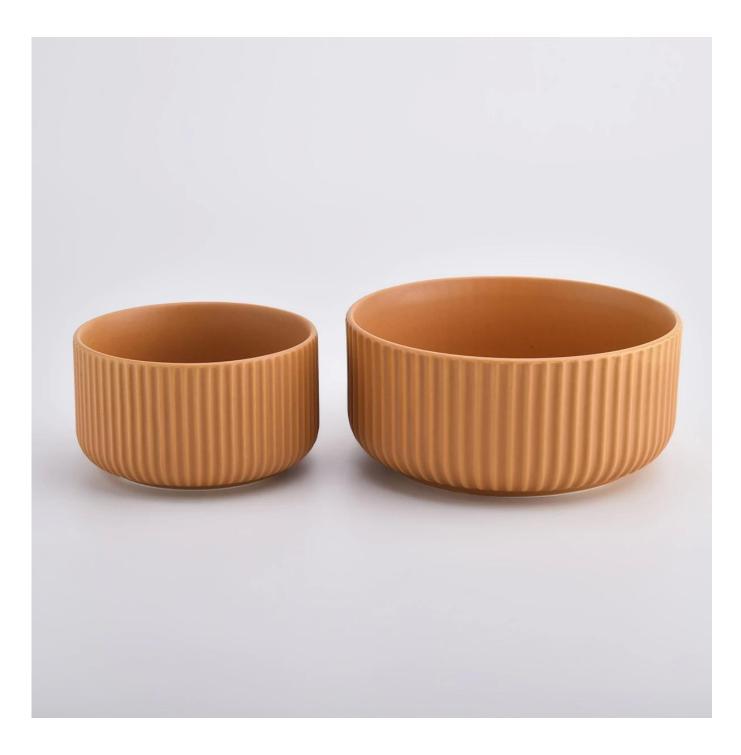

#### glazing color ceramic candle jar with strips design

## **Protect Customers' Designs**

all the newly designed items haven't been copied in

three years

product nameglazing color ceramic candle jar with strips designArticleSGMK21032206

| Cut it                  | Top dia: 115 mm<br>Bottom dia: 85 mm<br>Height: 65 mm<br>Weight: 322 g<br>Capacity: 440 ml                                                                                                                                |
|-------------------------|---------------------------------------------------------------------------------------------------------------------------------------------------------------------------------------------------------------------------|
| Capacity                | candle holders of different sizes etc. It's available                                                                                                                                                                     |
| Sampling time           | <ul><li>1.5 days if the shape and size of the products exist</li><li>2.15 days if you need a new shape and size of the products</li></ul>                                                                                 |
| package                 | Regular security packing 24 pieces / 36 pieces / 48 pieces and so on for export carton with egg divider                                                                                                                   |
| MOQ                     | 3000pcs                                                                                                                                                                                                                   |
| Delivery time           | Within 55 days of order confirmation                                                                                                                                                                                      |
| Payment terms           | 30% deposit by T / T in advance, the balance after showing the copy of B / L $$                                                                                                                                           |
| Product characteristics | <ol> <li>High quality and competitive prices</li> <li>ASTM test</li> <li>Ecological</li> <li>It is widely aimed at weddings, parties, home, bars etc.</li> <li>ceramic contianer with transmutation decoration</li> </ol> |