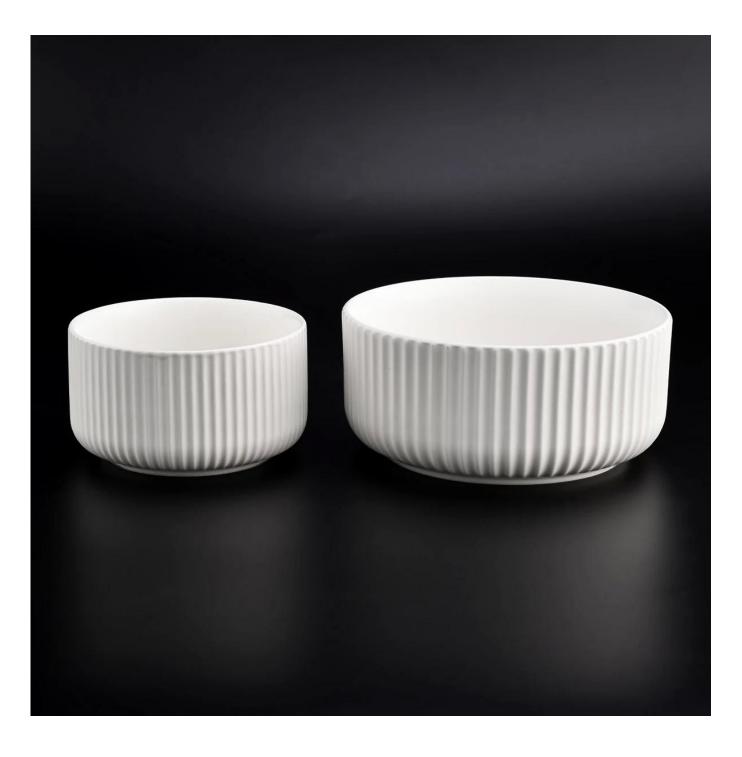

#### glazing color ceramic candle jar with strips design

## **Protect Customers' Designs**

all the newly designed items haven't been copied in

three years

product nameglazing color ceramic candle jar with strips designArticleSGMK21032206

| Cut it                  | Top dia: 115 mm<br>Bottom dia: 85 mm<br>Height: 65 mm<br>Weight: 322 g<br>Capacity: 440 ml                                                                                                                                |
|-------------------------|---------------------------------------------------------------------------------------------------------------------------------------------------------------------------------------------------------------------------|
| Capacity                | candle holders of different sizes etc. It's available                                                                                                                                                                     |
| Sampling time           | <ul><li>1.5 days if the shape and size of the products exist</li><li>2.15 days if you need a new shape and size of the products</li></ul>                                                                                 |
| package                 | Regular security packing 24 pieces / 36 pieces / 48 pieces and so on for export carton with egg divider                                                                                                                   |
| MOQ                     | 3000pcs                                                                                                                                                                                                                   |
| Delivery time           | Within 55 days of order confirmation                                                                                                                                                                                      |
| Payment terms           | 30% deposit by T / T in advance, the balance after showing the copy of B / L $$                                                                                                                                           |
| Product characteristics | <ol> <li>High quality and competitive prices</li> <li>ASTM test</li> <li>Ecological</li> <li>It is widely aimed at weddings, parties, home, bars etc.</li> <li>ceramic contianer with transmutation decoration</li> </ol> |