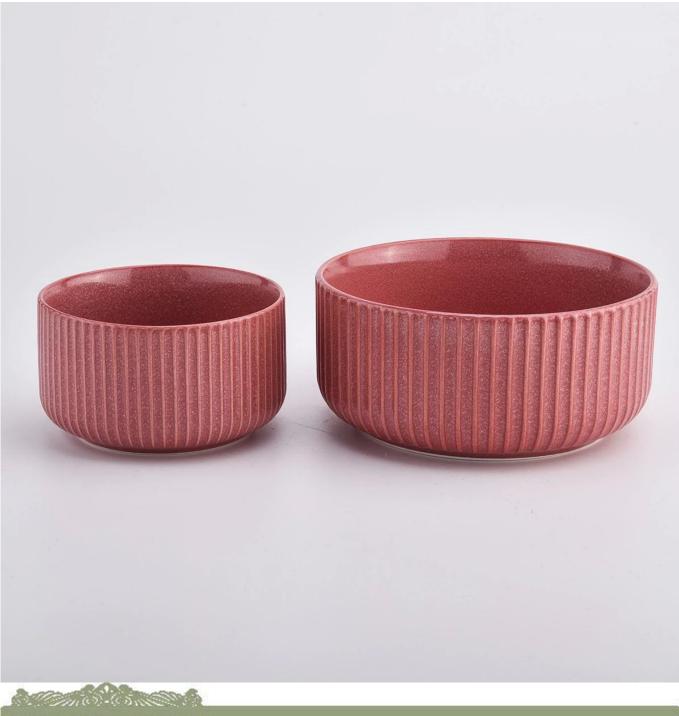

#### glazing color ceramic candle jar with strips design

## **Protect Customers' Designs**

all the newly designed items haven't been copied in

three years

product nameglazing color ceramic candle jar with strips designArticleSGMK21032206

| Cut it                  | Top dia: 115 mm<br>Bottom dia: 85 mm<br>Height: 65 mm<br>Weight: 322 g<br>Capacity: 440 ml                                                                                                                                |
|-------------------------|---------------------------------------------------------------------------------------------------------------------------------------------------------------------------------------------------------------------------|
| Capacity                | candle holders of different sizes etc. It's available                                                                                                                                                                     |
| Sampling time           | <ul><li>1.5 days if the shape and size of the products exist</li><li>2.15 days if you need a new shape and size of the products</li></ul>                                                                                 |
| package                 | Regular security packing 24 pieces / 36 pieces / 48 pieces and so on for export carton with egg divider                                                                                                                   |
| MOQ                     | 3000pcs                                                                                                                                                                                                                   |
| Delivery time           | Within 55 days of order confirmation                                                                                                                                                                                      |
| Payment terms           | 30% deposit by T / T in advance, the balance after showing the copy of B / L $$                                                                                                                                           |
| Product characteristics | <ol> <li>High quality and competitive prices</li> <li>ASTM test</li> <li>Ecological</li> <li>It is widely aimed at weddings, parties, home, bars etc.</li> <li>ceramic contianer with transmutation decoration</li> </ol> |