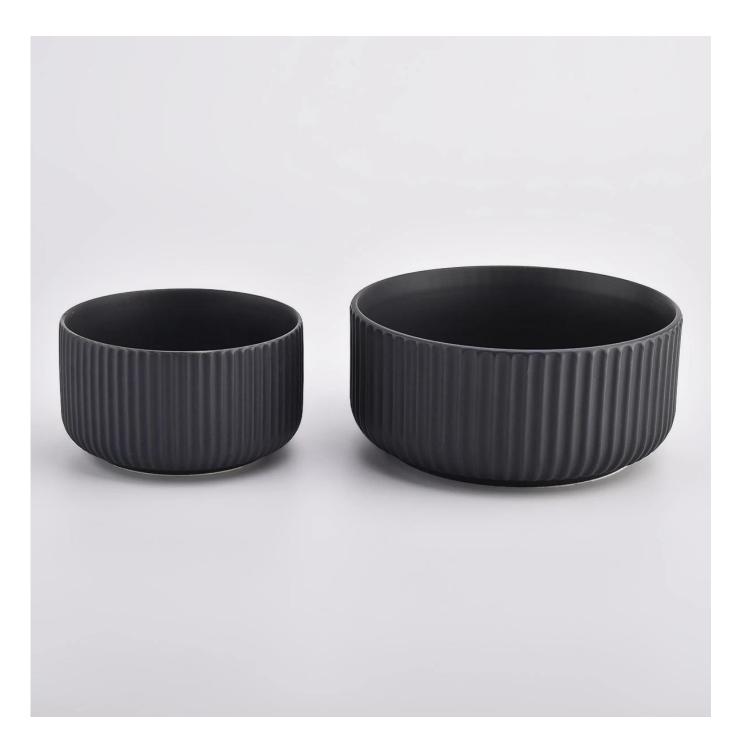

#### glazing color ceramic candle jar with strips design

## **Protect Customers' Designs**

all the newly designed items haven't been copied in

three years

product nameglazing color ceramic candle jar with strips designArticleSGMK21032206

| Cut it                  | Top dia: 115 mm<br>Bottom dia: 85 mm<br>Height: 65 mm<br>Weight: 322 g<br>Capacity: 440 ml                                                                                                                                |
|-------------------------|---------------------------------------------------------------------------------------------------------------------------------------------------------------------------------------------------------------------------|
| Capacity                | candle holders of different sizes etc. It's available                                                                                                                                                                     |
| Sampling time           | <ul><li>1.5 days if the shape and size of the products exist</li><li>2.15 days if you need a new shape and size of the products</li></ul>                                                                                 |
| package                 | Regular security packing 24 pieces / 36 pieces / 48 pieces and so on for export carton with egg divider                                                                                                                   |
| MOQ                     | 3000pcs                                                                                                                                                                                                                   |
| Delivery time           | Within 55 days of order confirmation                                                                                                                                                                                      |
| Payment terms           | 30% deposit by T / T in advance, the balance after showing the copy of B / L $$                                                                                                                                           |
| Product characteristics | <ol> <li>High quality and competitive prices</li> <li>ASTM test</li> <li>Ecological</li> <li>It is widely aimed at weddings, parties, home, bars etc.</li> <li>ceramic contianer with transmutation decoration</li> </ol> |