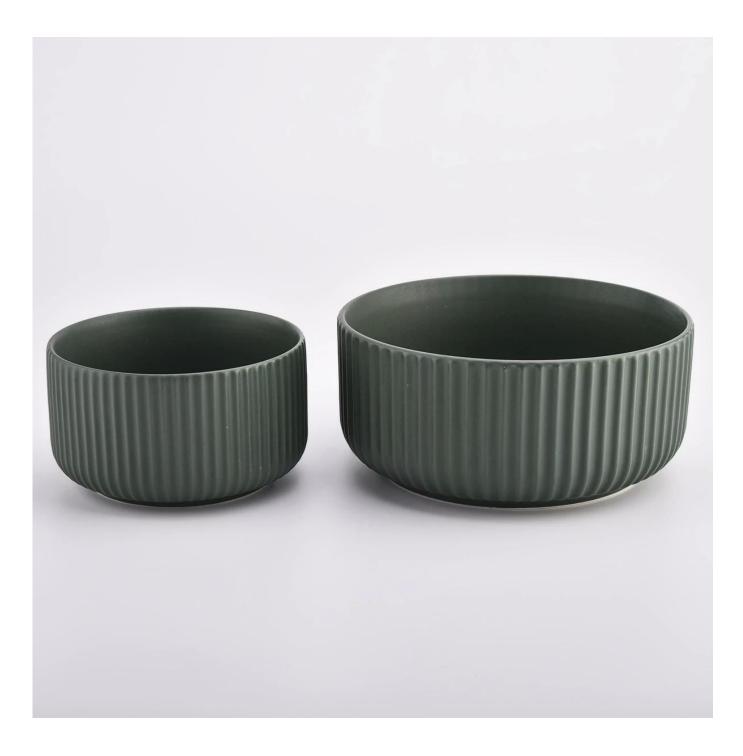

#### glazing color ceramic candle jar with strips design

## **Protect Customers' Designs**

all the newly designed items haven't been copied in

three years

product nameglazing color ceramic candle jar with strips designArticleSGMK21032206

| Cut it                  | Top dia: 115 mm<br>Bottom dia: 85 mm<br>Height: 65 mm<br>Weight: 322 g<br>Capacity: 440 ml                                                                                                                                |
|-------------------------|---------------------------------------------------------------------------------------------------------------------------------------------------------------------------------------------------------------------------|
| Capacity                | candle holders of different sizes etc. It's available                                                                                                                                                                     |
| Sampling time           | <ul><li>1.5 days if the shape and size of the products exist</li><li>2.15 days if you need a new shape and size of the products</li></ul>                                                                                 |
| package                 | Regular security packing 24 pieces / 36 pieces / 48 pieces and so on for export carton with egg divider                                                                                                                   |
| MOQ                     | 3000pcs                                                                                                                                                                                                                   |
| Delivery time           | Within 55 days of order confirmation                                                                                                                                                                                      |
| Payment terms           | 30% deposit by T / T in advance, the balance after showing the copy of B / L $$                                                                                                                                           |
| Product characteristics | <ol> <li>High quality and competitive prices</li> <li>ASTM test</li> <li>Ecological</li> <li>It is widely aimed at weddings, parties, home, bars etc.</li> <li>ceramic contianer with transmutation decoration</li> </ol> |