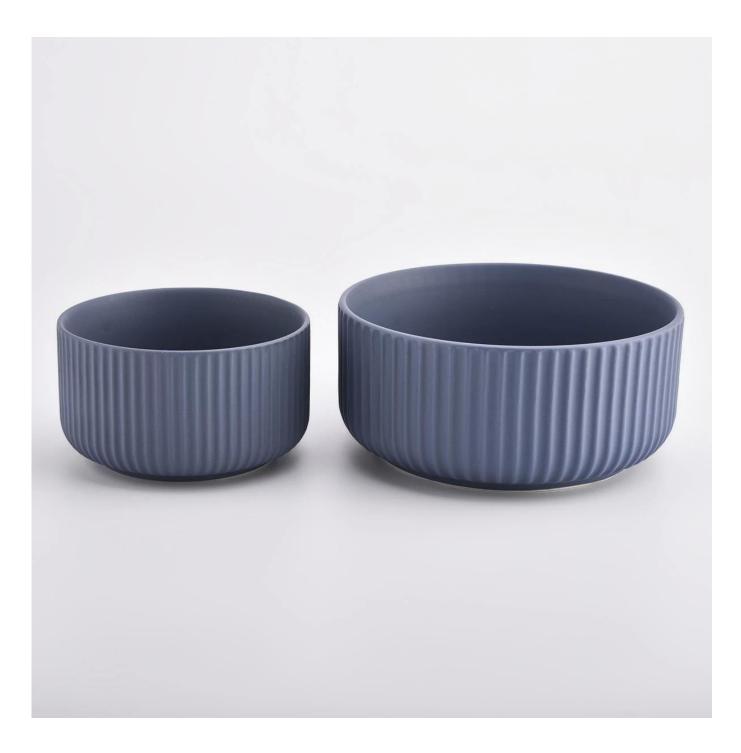

#### glazing color ceramic candle jar with strips design

## **Protect Customers' Designs**

all the newly designed items haven't been copied in

three years

product nameglazing color ceramic candle jar with strips designArticleSGMK21032206

| Cut it                  | Top dia: 115 mm<br>Bottom dia: 85 mm<br>Height: 65 mm<br>Weight: 322 g<br>Capacity: 440 ml                                                                                                                                |
|-------------------------|---------------------------------------------------------------------------------------------------------------------------------------------------------------------------------------------------------------------------|
| Capacity                | candle holders of different sizes etc. It's available                                                                                                                                                                     |
| Sampling time           | <ul><li>1.5 days if the shape and size of the products exist</li><li>2.15 days if you need a new shape and size of the products</li></ul>                                                                                 |
| package                 | Regular security packing 24 pieces / 36 pieces / 48 pieces and so on for export carton with egg divider                                                                                                                   |
| MOQ                     | 3000pcs                                                                                                                                                                                                                   |
| Delivery time           | Within 55 days of order confirmation                                                                                                                                                                                      |
| Payment terms           | 30% deposit by T / T in advance, the balance after showing the copy of B / L $$                                                                                                                                           |
| Product characteristics | <ol> <li>High quality and competitive prices</li> <li>ASTM test</li> <li>Ecological</li> <li>It is widely aimed at weddings, parties, home, bars etc.</li> <li>ceramic contianer with transmutation decoration</li> </ol> |