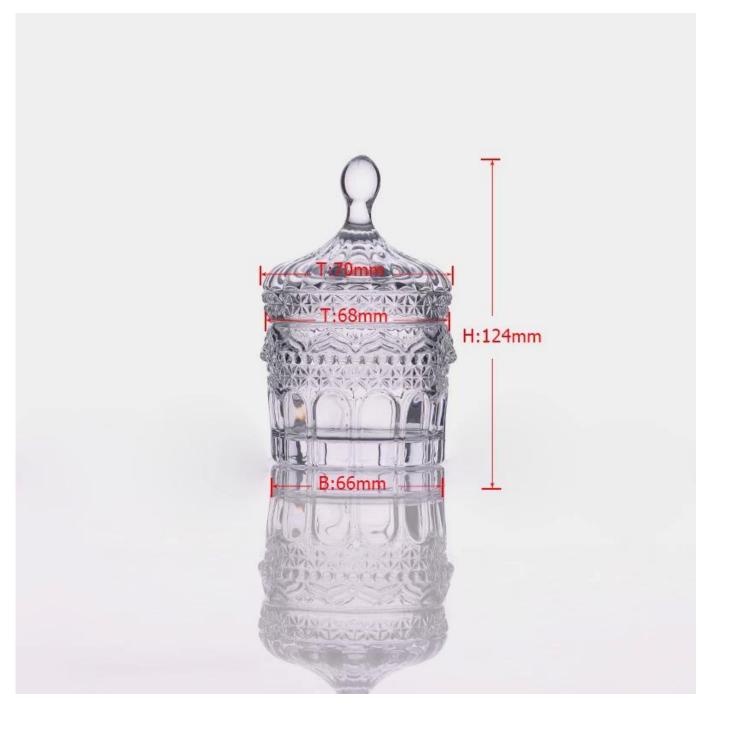

| 5 Prod           | duct Details Every day is sunny day                                        |
|------------------|----------------------------------------------------------------------------|
| Item No.         | SGHY14123104                                                               |
| Material         | High white glass                                                           |
| Process          | Machine made                                                               |
| Samples time     | 1. 5 days if at exist shaped and size of glass                             |
|                  | 2. 15 days if need new shape or size of glass                              |
| Packing          | Normal packing,6 pcs into inner box, 72 pcs per carton                     |
| Product Capacity | 500,000~1,000,000 pcs per month                                            |
| Delivery time    | Within 35 days after the sample and order confirmed                        |
| Payment terms    | 30% deposit by T/T in advance and the balance against the copy of B/L      |
| Shipment         | By sea, by air, by Express and your shipping agent is acceptable           |
| Product Features | 1. Machine made glassware with lids with high quality                      |
|                  | 2. Suitable for used in hotel, home, etc.                                  |
|                  | 3. It is eco-friendly                                                      |
|                  | 4. Meet FDA test & CA 65 test                                              |
|                  | 1. Different designs and sizes for choice                                  |
|                  | 2 .Any color painted, frost, electroplate, pattern laser carver processing |
| For your choices | 3. Special package like shrink wrap, color gift box, white gift box etc.   |
|                  | 4. We have exclusive workers for quality control                           |
|                  | 5. We have professional workshop and warehouse to ensure the delivery time |