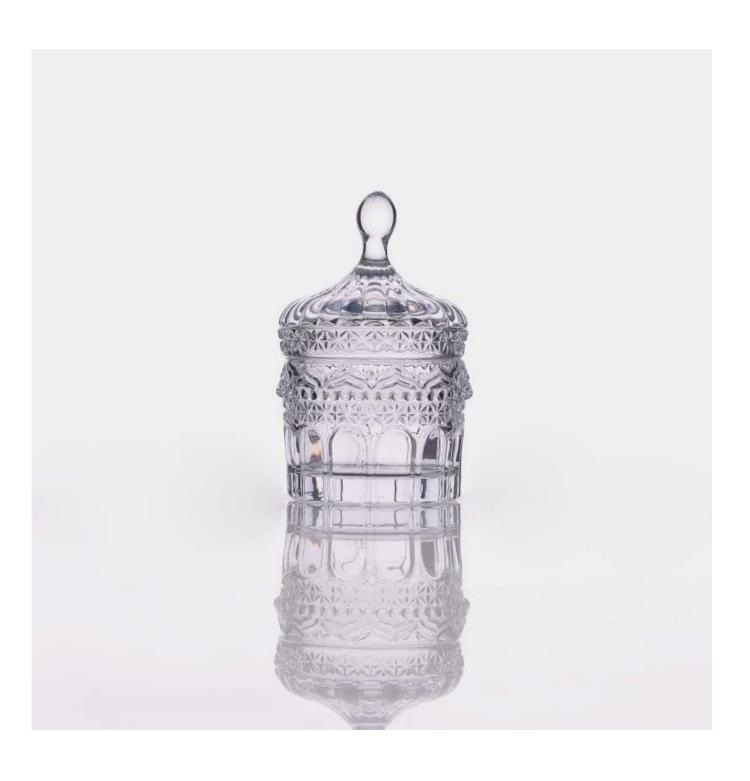

| 2. Suitable for used in hotel, home, etc.                                  |
|                  | 3. It is eco-friendly                                                      |
|                  | 4. Meet FDA test & CA 65 test                                              |
|                  | 1. Different designs and sizes for choice                                  |
|                  | 2 .Any color painted, frost, electroplate, pattern laser carver processing |
| For your choices | 3. Special package like shrink wrap, color gift box, white gift box etc.   |
|                  | 4. We have exclusive workers for quality control                           |
|                  | 5. We have professional workshop and warehouse to ensure the delivery time |



Every day is sunny day











## Similar Products Link

Every day is sunny day







## Machine pressed















Factory Show

Every day is sunny day







## Method of application:

- 1. Using it under guide of the adult
- 2. Washing it with clean or boiling water before usage
- 3. No touching the rim of glass cup, try to take the bottom or the handle of it

## **Cautions:**

- 1. Beer, red wine, white wine, beverage or hot water not be too full
- 2. To avoid to hurt your children's hand , please put it in the place where they can't reach

- 3. Avoid dropping ,Collision and strong impact
- 4. Not available for microwave oven
- 5. To prevent it from cracking, do not put it over open fire directly

For more glass bowl or any glassware,

please visit our website: <a href="http://www.okcandle.com/">http: