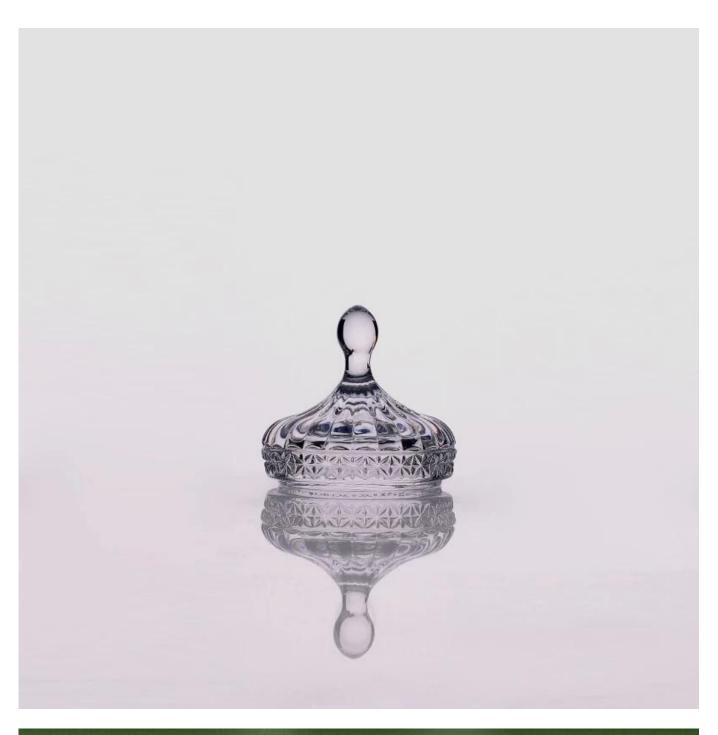

| 5 Prod           | duct Details Every day is sunny day                                        |
|------------------|----------------------------------------------------------------------------|
| Item No.         | SGHY14123104                                                               |
| Material         | High white glass                                                           |
| Process          | Machine made                                                               |
| Samples time     | 1. 5 days if at exist shaped and size of glass                             |
|                  | 2. 15 days if need new shape or size of glass                              |
| Packing          | Normal packing,6 pcs into inner box, 72 pcs per carton                     |
| Product Capacity | 500,000~1,000,000 pcs per month                                            |
| Delivery time    | Within 35 days after the sample and order confirmed                        |
| Payment terms    | 30% deposit by T/T in advance and the balance against the copy of B/L      |
| Shipment         | By sea, by air, by Express and your shipping agent is acceptable           |
| Product Features | 1. Machine made glassware with lids with high quality                      |
|                  | 2. Suitable for used in hotel, home, etc.                                  |
|                  | 3. It is eco-friendly                                                      |
|                  | 4. Meet FDA test & CA 65 test                                              |
|                  | 1. Different designs and sizes for choice                                  |
|                  | 2 .Any color painted, frost, electroplate, pattern laser carver processing |
| For your choices | 3. Special package like shrink wrap, color gift box, white gift box etc.   |
|                  | 4. We have exclusive workers for quality control                           |
|                  | 5. We have professional workshop and warehouse to ensure the delivery time |