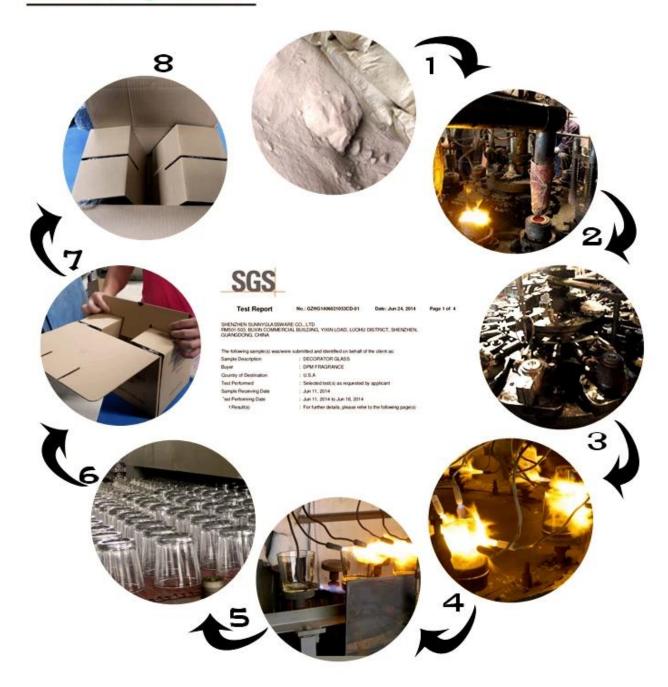

|                  | 3. It is eco-friendly                                                      |
|                  | 4. Meet FDA test & CA 65 test                                              |
|                  | 1. Different designs and sizes for choice                                  |
|                  | 2 .Any color painted, frost, electroplate, pattern laser carver processing |
| For your choices | 3. Special package like shrink wrap, color gift box, white gift box etc.   |
|                  | 4. We have exclusive workers for quality control                           |
|                  | 5. We have professional workshop and warehouse to ensure the delivery time |



Every day is sunny day











## Similar Products Link

Every day is sunny day







## Machine pressed















Factory Show

Every day is sunny day







## Method of application:

- 1. Using it under guide of the adult
- 2. Washing it with clean or boiling water before usage
- 3. No touching the rim of glass cup, try to take the bottom or the handle of it

## **Cautions:**

- 1. Beer, red wine, white wine, beverage or hot water not be too full
- 2. To avoid to hurt your children's hand , please put it in the place where they can't reach

- 3. Avoid dropping ,Collision and strong impact
- 4. Not available for microwave oven
- 5. To prevent it from cracking, do not put it over open fire directly

For more glass bowl or any glassware,

please visit our website: <a href="http://www.okcandle.com/">http://www.okcandle.com/</a>
Or here may help you know more about us: FAQ