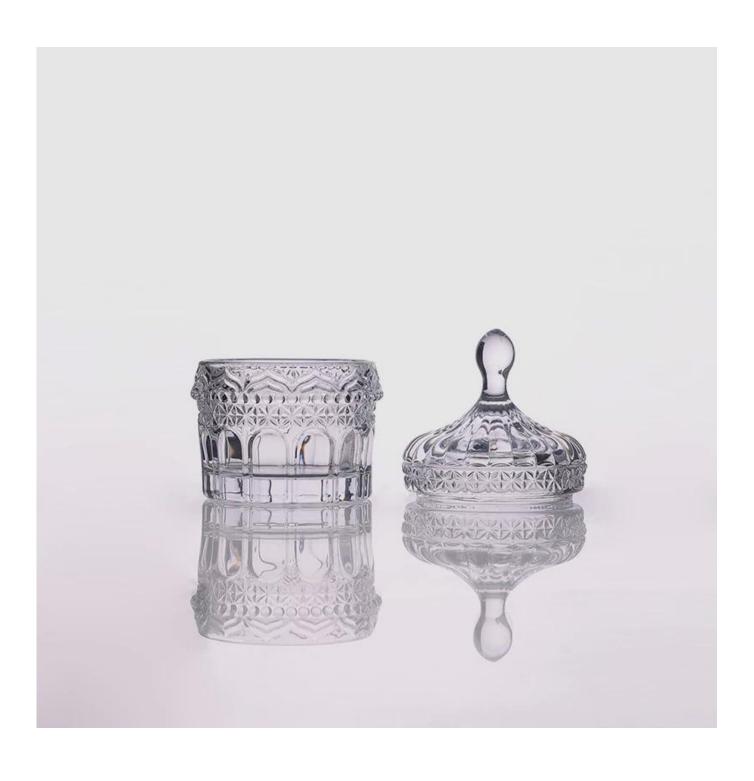

| 2. Suitable for used in hotel, home, etc.                                  |
|                  | 3. It is eco-friendly                                                      |
|                  | 4. Meet FDA test & CA 65 test                                              |
|                  | 1. Different designs and sizes for choice                                  |
|                  | 2 .Any color painted, frost, electroplate, pattern laser carver processing |
| For your choices | 3. Special package like shrink wrap, color gift box, white gift box etc.   |
|                  | 4. We have exclusive workers for quality control                           |
|                  | 5. We have professional workshop and warehouse to ensure the delivery time |



Every day is sunny day











## Similar Products Link

Every day is sunny day







## Machine pressed















Factory Show

Every day is sunny day







## Method of application:

- 1. Using it under guide of the adult
- 2. Washing it with clean or boiling water before usage
- 3. No touching the rim of glass cup, try to take the bottom or the handle of it

## **Cautions:**

- 1. Beer, red wine, white wine, beverage or hot water not be too full
- 2. To avoid to hurt your children's hand , please put it in the place where they can't reach

- 3. Avoid dropping ,Collision and strong impact
- 4. Not available for microwave oven
- 5. To prevent it from cracking, do not put it over open fire directly

For more glass bowl or any glassware,

please visit our website: <a href="http://www.okcandle.com/">http://ww