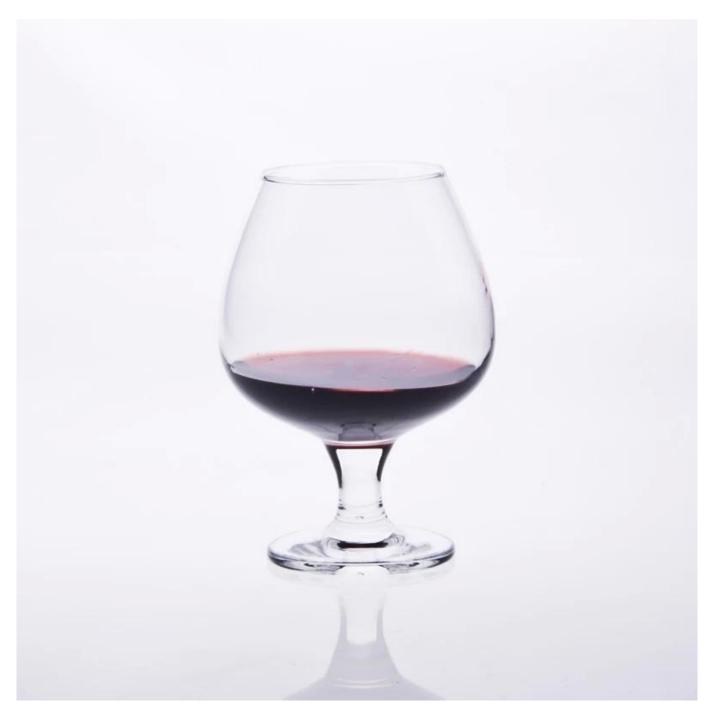

## **Specifications:**

| <u>Material</u>  | High white glass                                                                                                                                                                                                                                                                                                                                             |
|------------------|--------------------------------------------------------------------------------------------------------------------------------------------------------------------------------------------------------------------------------------------------------------------------------------------------------------------------------------------------------------|
| Color            | Transparent glass                                                                                                                                                                                                                                                                                                                                            |
| Process          | Hade blow                                                                                                                                                                                                                                                                                                                                                    |
| Samples time     | <ol> <li>5 days if at exit shaped and size of glass.</li> <li>15 days if need new shape or size of glass.</li> </ol>                                                                                                                                                                                                                                         |
| Packing          | Normal packing, 24or 36pcs into export carton, carton with cardboard divider                                                                                                                                                                                                                                                                                 |
| Product Capacity | 500,000~1,000,000 pcs per month                                                                                                                                                                                                                                                                                                                              |
| Delivery time    | Within 35 days after the sample and order confirmed                                                                                                                                                                                                                                                                                                          |
| Payment terms    | 30% deposit by T/T in advance and the balance against the copy of B/L                                                                                                                                                                                                                                                                                        |
| Shipment         | By sea, by air, by Express and your shipping agent is acceptable                                                                                                                                                                                                                                                                                             |
| Product Features | 1.Unique design 2.Lowest price 3.Hightest quality 4.Soonest shipment                                                                                                                                                                                                                                                                                         |
| For your choices | <ol> <li>Any logo printing on the glass body.</li> <li>Any color painted ,frost, electro plate, pattern laser carver for the finish;</li> <li>Special package like shrink wrap, color gift box, white gift box etc:</li> <li>Open new mould for the glass, wood, plastic or metal as you like</li> <li>Different size and shapes meet your needs.</li> </ol> |

## **Product features:**

- $1. The \ logo \ and \ color \ is \ baked \ in \ 580 \ celsu is \ high \ temperature, pure \&poisonless.$
- $2. \\ The mouth of cup is carefully polishes to ensure comfortable for using.$
- $3. Carving, gold-rim, decal\ or\ embosses\ craft, handmade, exquisite \& elegant.$
- 4.Our product could pass the SGS,FDA,BV and LFGB test

## **Product Show:**

Company Show: