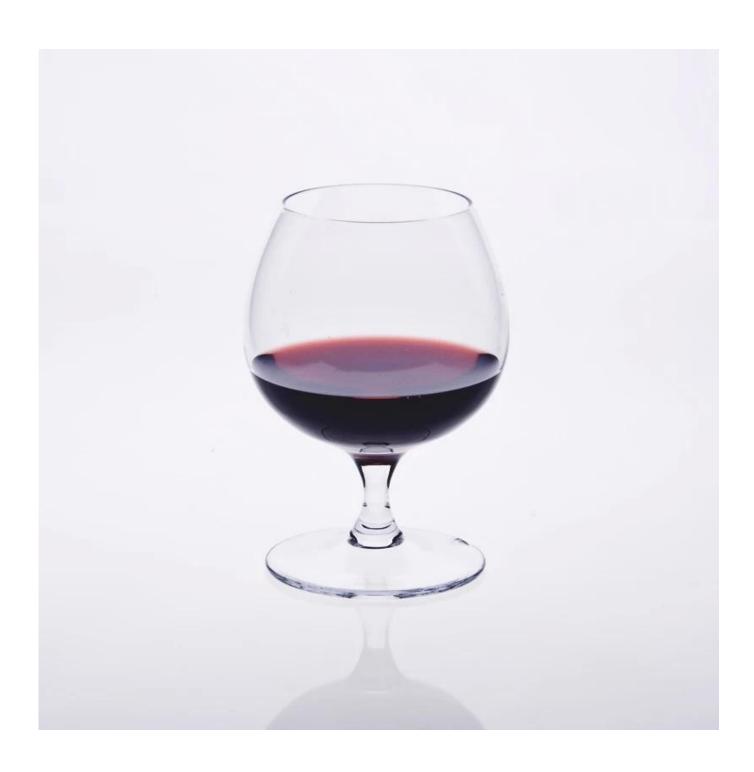

## **Specifications:**

| <u>Material</u>  | High white glass                                                                                                                                                                                                                                                                                                                                             |
|------------------|--------------------------------------------------------------------------------------------------------------------------------------------------------------------------------------------------------------------------------------------------------------------------------------------------------------------------------------------------------------|
| Color            | Transparent glass                                                                                                                                                                                                                                                                                                                                            |
| Process          | Hade blow                                                                                                                                                                                                                                                                                                                                                    |
| Samples time     | <ol> <li>5 days if at exit shaped and size of glass.</li> <li>15 days if need new shape or size of glass.</li> </ol>                                                                                                                                                                                                                                         |
| Packing          | Normal packing, 24or 36pcs into export carton, carton with cardboard divider                                                                                                                                                                                                                                                                                 |
| Product Capacity | 500,000~1,000,000 pcs per month                                                                                                                                                                                                                                                                                                                              |
| Delivery time    | Within 35 days after the sample and order confirmed                                                                                                                                                                                                                                                                                                          |
| Payment terms    | 30% deposit by T/T in advance and the balance against the copy of B/L                                                                                                                                                                                                                                                                                        |
| Shipment         | By sea, by air, by Express and your shipping agent is acceptable                                                                                                                                                                                                                                                                                             |
| Product Features | 1.Unique design 2.Lowest price 3.Hightest quality 4.Soonest shipment                                                                                                                                                                                                                                                                                         |
| For your choices | <ol> <li>Any logo printing on the glass body.</li> <li>Any color painted ,frost, electro plate, pattern laser carver for the finish;</li> <li>Special package like shrink wrap, color gift box, white gift box etc:</li> <li>Open new mould for the glass, wood, plastic or metal as you like</li> <li>Different size and shapes meet your needs.</li> </ol> |

## **Product features:**

- $1. The \ logo \ and \ color \ is \ baked \ in \ 580 \ celsu is \ high \ temperature, pure \&poisonless.$
- $2. \\ The mouth of cup is carefully polishes to ensure comfortable for using.$
- $3. Carving, gold-rim, decal\ or\ embosses\ craft, handmade, exquisite \& elegant.$
- 4.Our product could pass the SGS,FDA,BV and LFGB test

## **Product Show:**

Company Show: