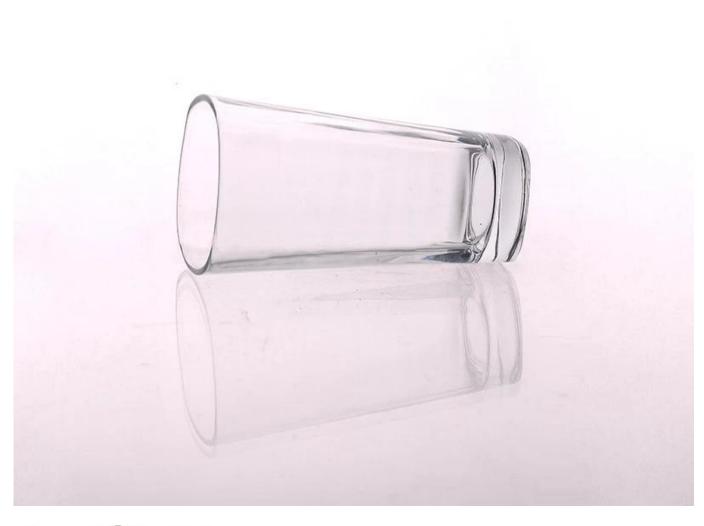

# 280mL High Quality Clear Water Cup Beverage Glass

| Product Details          |                                                                                                                                                                                                                                                                                                                                                                         |
|--------------------------|-------------------------------------------------------------------------------------------------------------------------------------------------------------------------------------------------------------------------------------------------------------------------------------------------------------------------------------------------------------------------|
| Item number.             | SGJD15052603                                                                                                                                                                                                                                                                                                                                                            |
| Material                 | High white glass                                                                                                                                                                                                                                                                                                                                                        |
| Craft & Deep processing  | Machine pressed                                                                                                                                                                                                                                                                                                                                                         |
| Sample time              | <ol> <li>5 days if there is a form and size of the glass candle holder.</li> <li>15 days, if you need a new shape and size of the glass candle holder.</li> </ol>                                                                                                                                                                                                       |
| Cautions                 | <ol> <li>Beer, red wine, white wine, beverage or hot water not be too full.</li> <li>To avoid to hurt your children's hand, please put it in the place where they can't reach.</li> <li>Avoid dropping ,Collision and strong impact.</li> <li>Not available for microwave oven.</li> <li>To prevent it from cracking, do not put it over open fire directly.</li> </ol> |
| The Features of products | <ol> <li>High quality <u>drinking glass</u>.</li> <li>Eco-friendly.</li> <li>Pass FDA test,IS09001:2008</li> <li>Customization service.</li> </ol>                                                                                                                                                                                                                      |