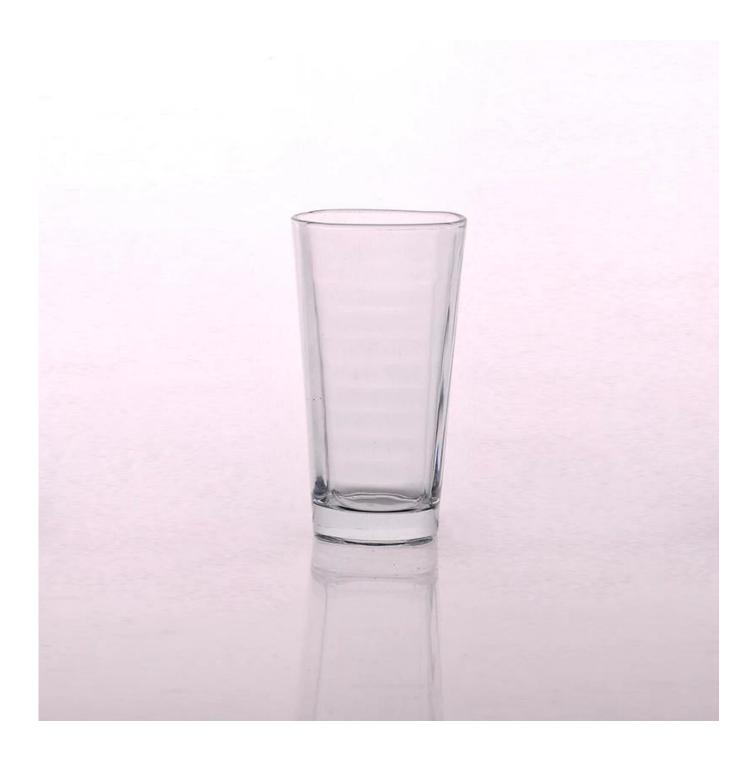

# 280mL High Quality Clear Water Cup Beverage Glass

| Product Details          |                                                                                                                                                                                                                                                                                                                                                                         |
|--------------------------|-------------------------------------------------------------------------------------------------------------------------------------------------------------------------------------------------------------------------------------------------------------------------------------------------------------------------------------------------------------------------|
| Item number.             | SGJD15052603                                                                                                                                                                                                                                                                                                                                                            |
| Material                 | High white glass                                                                                                                                                                                                                                                                                                                                                        |
| Craft & Deep processing  | Machine pressed                                                                                                                                                                                                                                                                                                                                                         |
| Sample time              | <ol> <li>5 days if there is a form and size of the glass candle holder.</li> <li>15 days, if you need a new shape and size of the glass candle holder.</li> </ol>                                                                                                                                                                                                       |
| Cautions                 | <ol> <li>Beer, red wine, white wine, beverage or hot water not be too full.</li> <li>To avoid to hurt your children's hand, please put it in the place where they can't reach.</li> <li>Avoid dropping ,Collision and strong impact.</li> <li>Not available for microwave oven.</li> <li>To prevent it from cracking, do not put it over open fire directly.</li> </ol> |
| The Features of products | <ol> <li>High quality <u>drinking glass</u>.</li> <li>Eco-friendly.</li> <li>Pass FDA test,IS09001:2008</li> <li>Customization service.</li> </ol>                                                                                                                                                                                                                      |