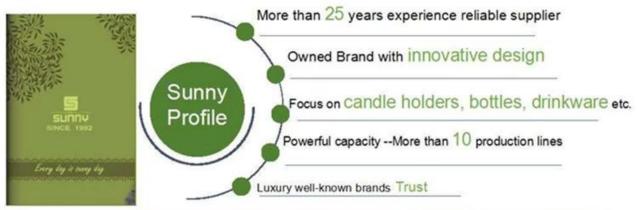

balance after showing copy of L/C                                                                                                                                                               |
| Certification    | ASTM Test (for candle holder)                                                                                                                                                                                                         |
| For your choice  | 1, Any logo printing on glass body 2, Any color painted, frosted, electroplating, logo laser for the finish 3, Special packing like shrink wrap, color gift box, white box etc 4, Any shape, size meet your need                      |



















^ Trade Show Visiting

<< Office Visiting

## Shenzhen Sunny Glassware Co., Ltd







**Homepage back**