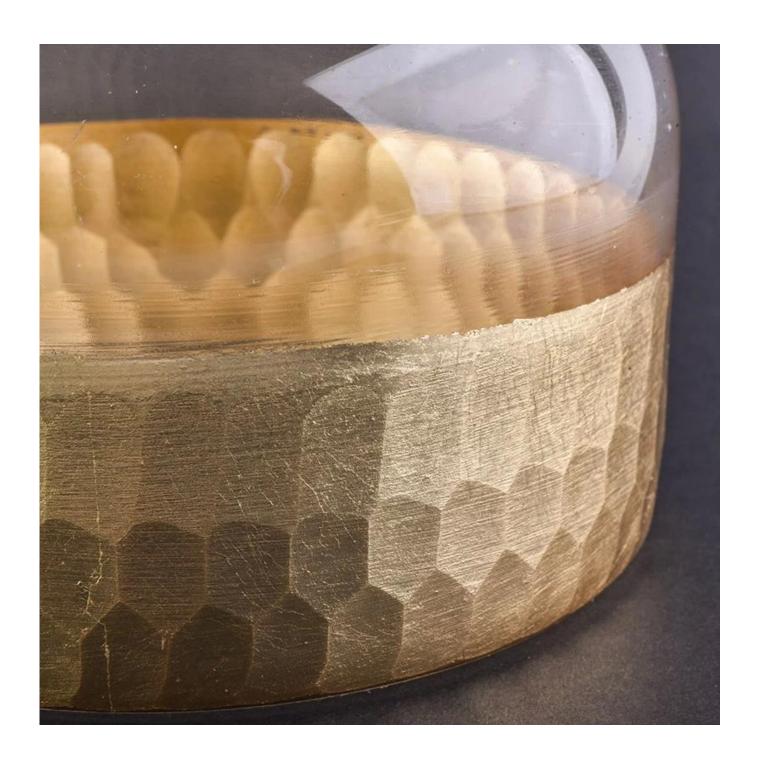

## glass jar with cut gold design

| Size             | Item No.:SGLYP18090301 Top dia:85mm Bottom dia:120mm Max dia:120mm Height:105mm Weight:253g Capacity:695ml MOQ: 2000pcs                                                                                                               |
|------------------|---------------------------------------------------------------------------------------------------------------------------------------------------------------------------------------------------------------------------------------|
|                  | Material: concrete Sample time: 7 days Mass production time: 30 days after the order confirmed Product capacity: 300000-400000 every month Payment terms: 30% deposit by T/T in advance and the balance after showing the copy of B/L |
| color            | Any color printing on glass are available                                                                                                                                                                                             |
| Material         | Glass                                                                                                                                                                                                                                 |
| Sample           | 7days                                                                                                                                                                                                                                 |
| Terms of payment | 30% deposit by T/T in advance and the balance after showing copy of L/C                                                                                                                                                               |
| Certification    | ASTM Test (for candle holder)                                                                                                                                                                                                         |
| For your choice  | 1, Any logo printing on glass body 2, Any color painted, frosted, electroplating, logo laser for the finish 3, Special packing like shrink wrap, color gift box, white box etc 4, Any shape, size meet your need                      |