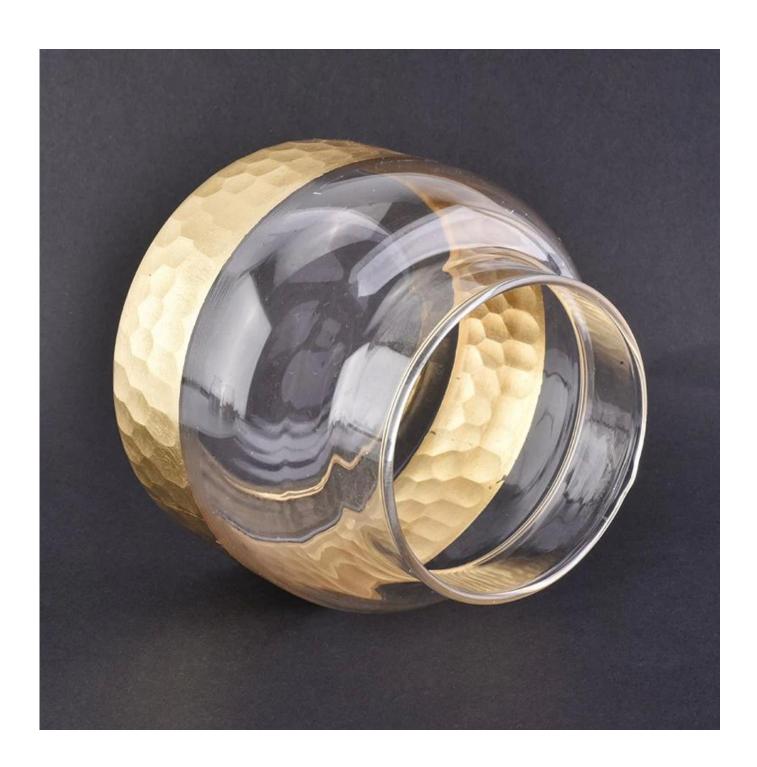

## glass jar with cut gold design

| Size             | Item No.:SGLYP18090301 Top dia:85mm Bottom dia:120mm Max dia:120mm Height:105mm Weight:253g Capacity:695ml MOQ: 2000pcs                                                                                                               |
|------------------|---------------------------------------------------------------------------------------------------------------------------------------------------------------------------------------------------------------------------------------|
|                  | Material: concrete Sample time: 7 days Mass production time: 30 days after the order confirmed Product capacity: 300000-400000 every month Payment terms: 30% deposit by T/T in advance and the balance after showing the copy of B/L |
| color            | Any color printing on glass are available                                                                                                                                                                                             |
| Material         | Glass                                                                                                                                                                                                                                 |
| Sample           | 7days                                                                                                                                                                                                                                 |
| Terms of payment | 30% deposit by T/T in advance and the balance after showing copy of L/C                                                                                                                                                               |
| Certification    | ASTM Test (for candle holder)                                                                                                                                                                                                         |
| For your choice  | 1, Any logo printing on glass body 2, Any color painted, frosted, electroplating, logo laser for the finish 3, Special packing like shrink wrap, color gift box, white box etc 4, Any shape, size meet your need                      |