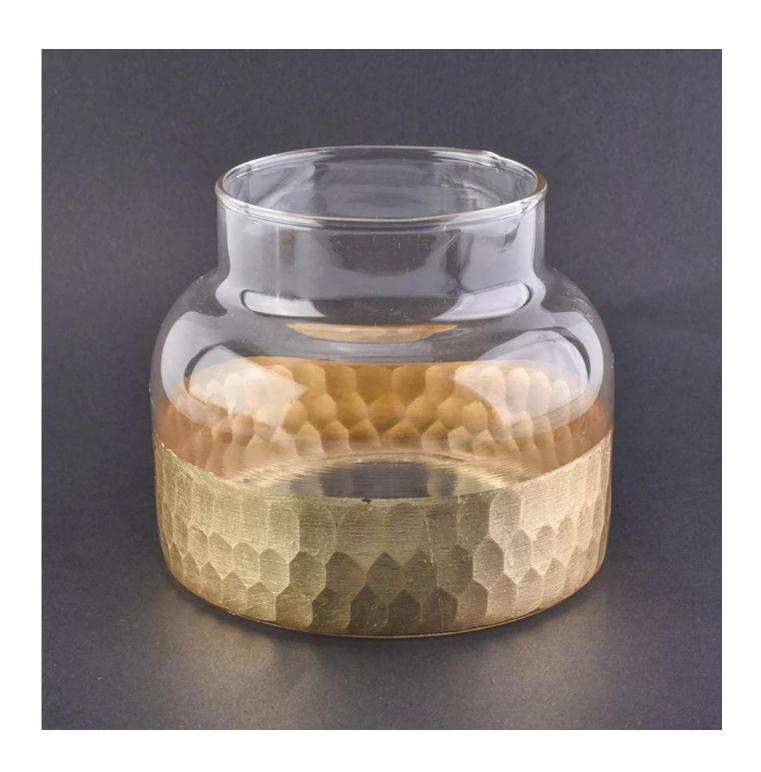

## glass jar with cut gold design

| Size             | Item No.:SGLYP18090301 Top dia:85mm Bottom dia:120mm Max dia:120mm Height:105mm Weight:253g Capacity:695ml MOQ: 2000pcs                                                                                                               |
|------------------|---------------------------------------------------------------------------------------------------------------------------------------------------------------------------------------------------------------------------------------|
|                  | Material: concrete Sample time: 7 days Mass production time: 30 days after the order confirmed Product capacity: 300000-400000 every month Payment terms: 30% deposit by T/T in advance and the balance after showing the copy of B/L |
| color            | Any color printing on glass are available                                                                                                                                                                                             |
| Material         | Glass                                                                                                                                                                                                                                 |
| Sample           | 7days                                                                                                                                                                                                                                 |
| Terms of payment | 30% deposit by T/T in advance and the balance after showing copy of L/C                                                                                                                                                               |
| Certification    | ASTM Test (for candle holder)                                                                                                                                                                                                         |
| For your choice  | 1, Any logo printing on glass body 2, Any color painted, frosted, electroplating, logo laser for the finish 3, Special packing like shrink wrap, color gift box, white box etc 4, Any shape, size meet your need                      |