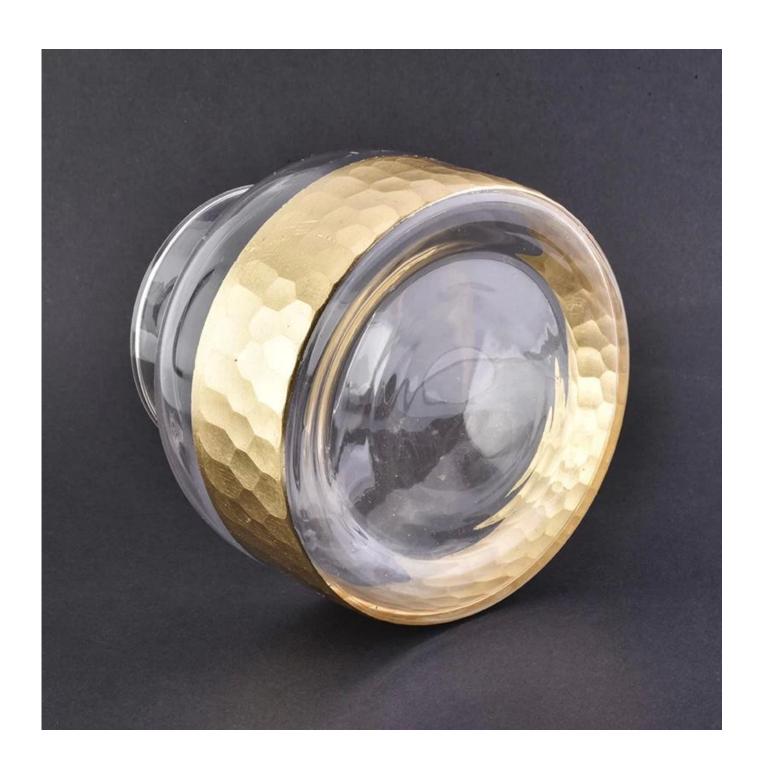

## glass jar with cut gold design

| Size             | Item No.:SGLYP18090301 Top dia:85mm Bottom dia:120mm Max dia:120mm Height:105mm Weight:253g Capacity:695ml MOQ: 2000pcs                                                                                                               |
|------------------|---------------------------------------------------------------------------------------------------------------------------------------------------------------------------------------------------------------------------------------|
|                  | Material: concrete Sample time: 7 days Mass production time: 30 days after the order confirmed Product capacity: 300000-400000 every month Payment terms: 30% deposit by T/T in advance and the balance after showing the copy of B/L |
| color            | Any color printing on glass are available                                                                                                                                                                                             |
| Material         | Glass                                                                                                                                                                                                                                 |
| Sample           | 7days                                                                                                                                                                                                                                 |
| Terms of payment | 30% deposit by T/T in advance and the balance after showing copy of L/C                                                                                                                                                               |
| Certification    | ASTM Test (for candle holder)                                                                                                                                                                                                         |
| For your choice  | 1, Any logo printing on glass body 2, Any color painted, frosted, electroplating, logo laser for the finish 3, Special packing like shrink wrap, color gift box, white box etc 4, Any shape, size meet your need                      |