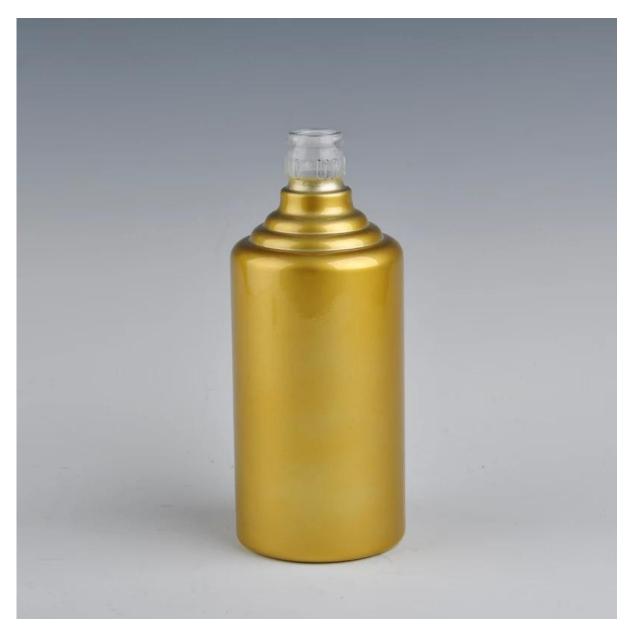

## Product Details:

| Item No.         | SGHQ1012                                                                |
|------------------|-------------------------------------------------------------------------|
| Material         | High white glass                                                        |
| Process          | Machine made                                                            |
| Samples time     | 1. 5 days if at exist shaped and size of glass                          |
|                  | 2. 15 days if need new shape or size of glass                           |
| Packing          | Normal packing, 24 pcs per carton                                       |
| Product Capacity | 500,000~1,000,000 pcs per month                                         |
| Delivery time    | Within 35 days after the sample and order confirmed                     |
| Payment terms    | 30% deposit by T/T in advance and the balance against the copy of       |
|                  | B/L                                                                     |
| Shipment         | By sea, by air, by Express and your shipping agent is acceptable        |
| Product Features | 1. Suitable for pub, bar, hotel etc.                                    |
|                  | 2. Unique design with golden color                                      |
|                  | 3. Professional Q/C for quality control                                 |
|                  | 4. Competitive price and quality                                        |
|                  | 5. Pass the FDA and eco-friendly                                        |
| For your choose  | 1. Any logo printing on the glass body                                  |
|                  | 2.Any color painted, frost, electro plate ,pattern laser carver for the |
|                  | finish                                                                  |
|                  | 3. Special package like shrink wrap, color gift box, white gift box etc |
|                  | 4. Open new mould for the glass, wood, plastic or metal as you like     |
|                  | 5. Different size and shapes meet your needs                            |

Product Photo:

Company Show:

Factory Show:

Related Product□

For more **glass wine bottle** or any **glassware** 

please visit our website: <a href="http://www.okcandle.com/">http://www.okcandle.com/</a>

Or here may help you know more about us **FAQ**