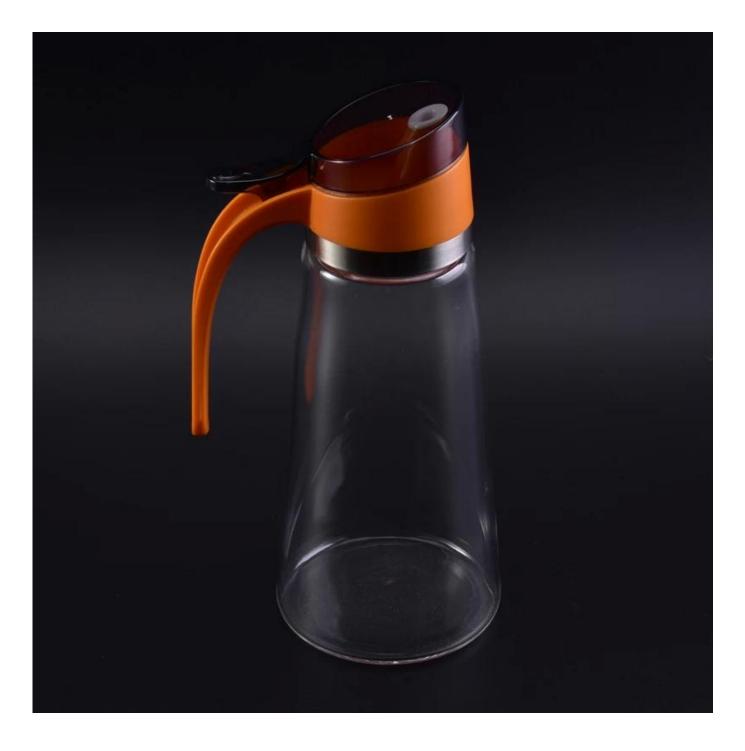

## water jug glass carafe decanter

| Item name       | water jug glass carafe decanter                                                                                                                                                                  |  |  |
|-----------------|--------------------------------------------------------------------------------------------------------------------------------------------------------------------------------------------------|--|--|
| Item No.        | SGTC17030302                                                                                                                                                                                     |  |  |
|                 | Item No.:SGTC17030302<br>Lid:<br>Dia: 58mm<br>Max dia.:12mm<br>Height:53mm<br>Weight:46 g                                                                                                        |  |  |
| Size            | Bottle:<br>Top dia:51mm<br>Bottom dia:85mm<br>Height: 171mm<br>Weight:269g<br>Capacity:530ml<br>MOQ:3000pcs                                                                                      |  |  |
| Sample time     | <ol> <li>1.5 days if at exist shape and size of products</li> <li>2.15 days if need new shape and size of products</li> </ol>                                                                    |  |  |
| Packing         | Normal safety packing 24pcs/36pcs/48pcs etc. per export carton with egg divider                                                                                                                  |  |  |
| MOQ             | 3000pcs                                                                                                                                                                                          |  |  |
| Delivery time   | Within 35 days after order confirmed                                                                                                                                                             |  |  |
| Payment terms   | 30% deposit by T/T in advance, the balance after showing the copy of $B/L$                                                                                                                       |  |  |
| Product feature | <ol> <li>High quality and competitve prices</li> <li>Meet FDA, SGS,LFGB etc. test</li> <li>Eco-friendly</li> <li>Widely apply to Wedding, party, home, bar etc.</li> <li>Machine made</li> </ol> |  |  |