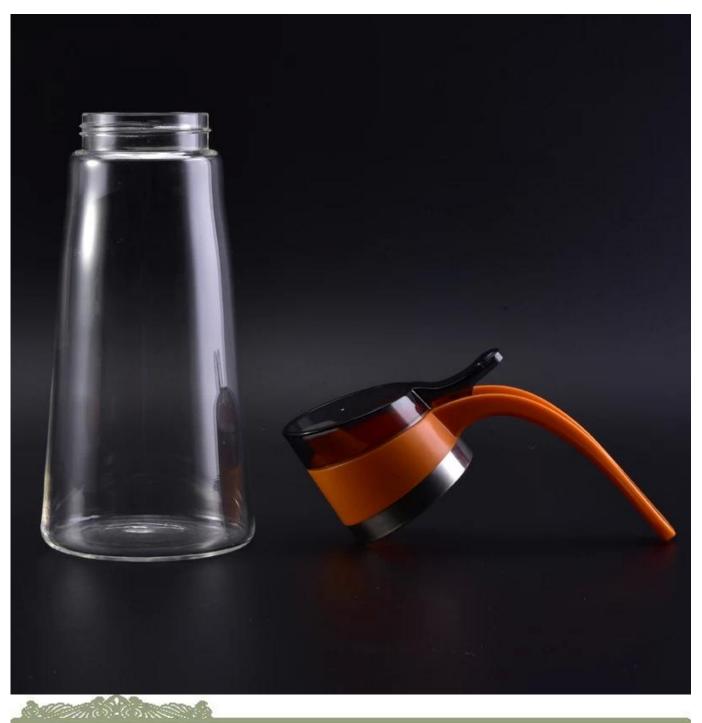

|  |  |
| Delivery time   | Within 35 days after order confirmed                                                                                                                                                             |  |  |
| Payment terms   | 30% deposit by T/T in advance, the balance after showing the copy of $B/L$                                                                                                                       |  |  |
| Product feature | <ol> <li>High quality and competitve prices</li> <li>Meet FDA, SGS,LFGB etc. test</li> <li>Eco-friendly</li> <li>Widely apply to Wedding, party, home, bar etc.</li> <li>Machine made</li> </ol> |  |  |



More Product Pictures









## Similar Products Link



| elegant        | laser | heart | <u>glass</u> |
|----------------|-------|-------|--------------|
| perfume bottle |       |       |              |

purple colored perfume glass bottle





Factory Show