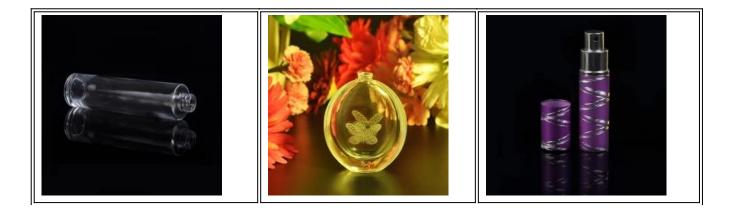

More Product Pictures

## Similar Products Link

| elegant        | laser | heart | <u>glass</u> |
|----------------|-------|-------|--------------|
| perfume bottle |       |       |              |

purple colored perfume glass bottle