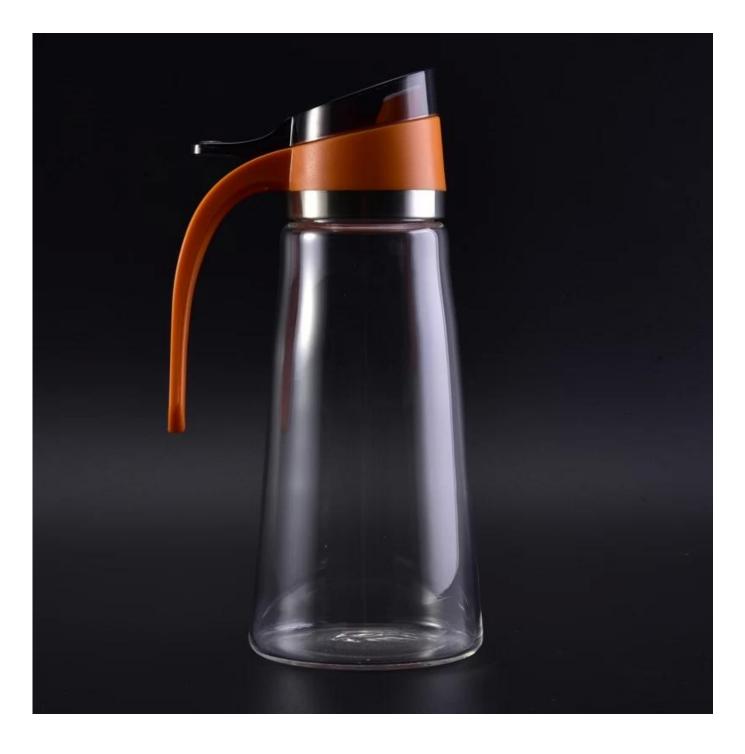

## water jug glass carafe decanter

| Item name       | water jug glass carafe decanter                                                                                                                                                                  |  |  |
|-----------------|--------------------------------------------------------------------------------------------------------------------------------------------------------------------------------------------------|--|--|
| Item No.        | SGTC17030302                                                                                                                                                                                     |  |  |
|                 | Item No.:SGTC17030302<br>Lid:<br>Dia: 58mm<br>Max dia.:12mm<br>Height:53mm<br>Weight:46 g                                                                                                        |  |  |
| Size            | Bottle:<br>Top dia:51mm<br>Bottom dia:85mm<br>Height: 171mm<br>Weight:269g<br>Capacity:530ml<br>MOQ:3000pcs                                                                                      |  |  |
| Sample time     | <ol> <li>1.5 days if at exist shape and size of products</li> <li>2.15 days if need new shape and size of products</li> </ol>                                                                    |  |  |
| Packing         | Normal safety packing 24pcs/36pcs/48pcs etc. per export carton with egg divider                                                                                                                  |  |  |
| MOQ             | 3000pcs                                                                                                                                                                                          |  |  |
| Delivery time   | Within 35 days after order confirmed                                                                                                                                                             |  |  |
| Payment terms   | 30% deposit by T/T in advance, the balance after showing the copy of $B/L$                                                                                                                       |  |  |
| Product feature | <ol> <li>High quality and competitve prices</li> <li>Meet FDA, SGS,LFGB etc. test</li> <li>Eco-friendly</li> <li>Widely apply to Wedding, party, home, bar etc.</li> <li>Machine made</li> </ol> |  |  |