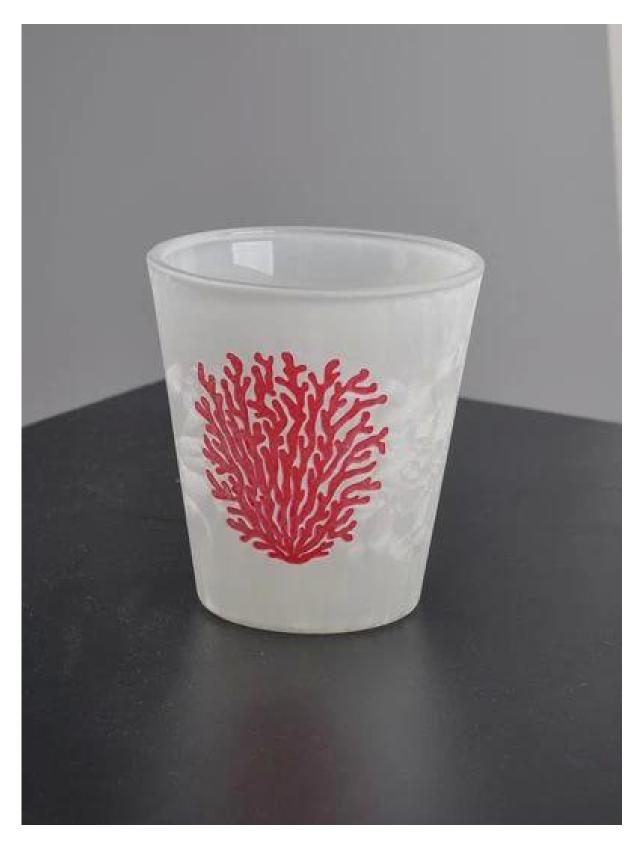

## **Product Details:**

| Item No          | SGPC004                                                                        |
|------------------|--------------------------------------------------------------------------------|
| Samples time     | 1. 5 days if at exit shaped and size of glass.                                 |
|                  | 2.15 days if need new shape or size of glass.                                  |
| Delivery time    | Within 35 days after the sample and order confirmed                            |
| Payment terms    | 30% deposit by T/T in advance and the balance against the copy of B/L.         |
| Shipment         | By sea,by air,by Express and your shipping agent are acceptable.               |
|                  | 1. The logo and color is baked in 580 celsius temperature, pure & poison less. |
| Product Features | 2. The mouth of cup is carefully polished to ensure comfortable for using.     |
|                  | 3. Carving, gold-rim, decal or embossed craft, exquisite& elegant.             |
|                  | 4. Our product could pass the SGS, FDA, BV and LFGB test.                      |
|                  | 1. Special package like shrink wrap, color gift box, white gift box etc.       |
| Your choices     | 2. Open new mould for the glass, wood, plastic or metal as you like            |
|                  | 3. Different size and shapes meet your needs.                                  |