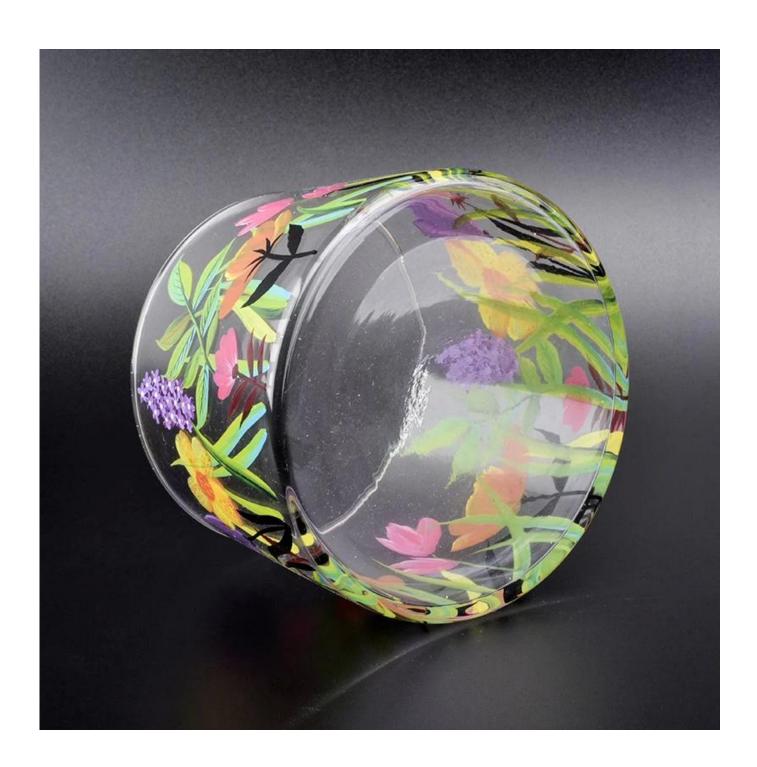

## glass vessel with flower hand painting 24 oz capacity

| Product Details  |                                                                                                                                                                                                                  |
|------------------|------------------------------------------------------------------------------------------------------------------------------------------------------------------------------------------------------------------|
| Item No          | SGLYP18102402                                                                                                                                                                                                    |
| Size             | Top dia:106mm Bottom dia:123mm Height:87mm Weight:295g Capacity:730ml                                                                                                                                            |
| color            | Any color printing on glass are available                                                                                                                                                                        |
| Material         | Highwhite Glass                                                                                                                                                                                                  |
| Sample           | 7days                                                                                                                                                                                                            |
| Terms of payment | 30% deposit by T/T in advance and the balance after showing copy of L/C                                                                                                                                          |
| Certification    | ASTM Test (for candle holder)                                                                                                                                                                                    |
| For your choice  | 1, Any logo printing on glass body 2, Any color painted, frosted, electroplating, logo laser for the finish 3, Special packing like shrink wrap, color gift box, white box etc 4, Any shape, size meet your need |

glass vessel with flower hand paiting 24 oz capacity