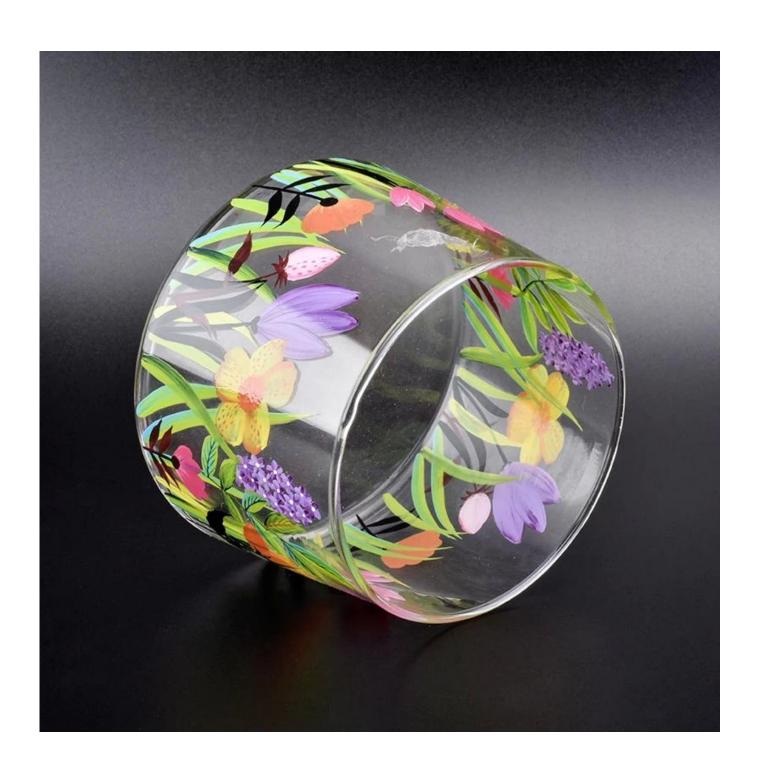

## glass vessel with flower hand painting 24 oz capacity

| Product Details  |                                                                                                                                                                                                                  |
|------------------|------------------------------------------------------------------------------------------------------------------------------------------------------------------------------------------------------------------|
| Item No          | SGLYP18102402                                                                                                                                                                                                    |
| Size             | Top dia:106mm Bottom dia:123mm Height:87mm Weight:295g Capacity:730ml                                                                                                                                            |
| color            | Any color printing on glass are available                                                                                                                                                                        |
| Material         | Highwhite Glass                                                                                                                                                                                                  |
| Sample           | 7days                                                                                                                                                                                                            |
| Terms of payment | 30% deposit by T/T in advance and the balance after showing copy of L/C                                                                                                                                          |
| Certification    | ASTM Test (for candle holder)                                                                                                                                                                                    |
| For your choice  | 1, Any logo printing on glass body 2, Any color painted, frosted, electroplating, logo laser for the finish 3, Special packing like shrink wrap, color gift box, white box etc 4, Any shape, size meet your need |

glass vessel with flower hand paiting 24 oz capacity