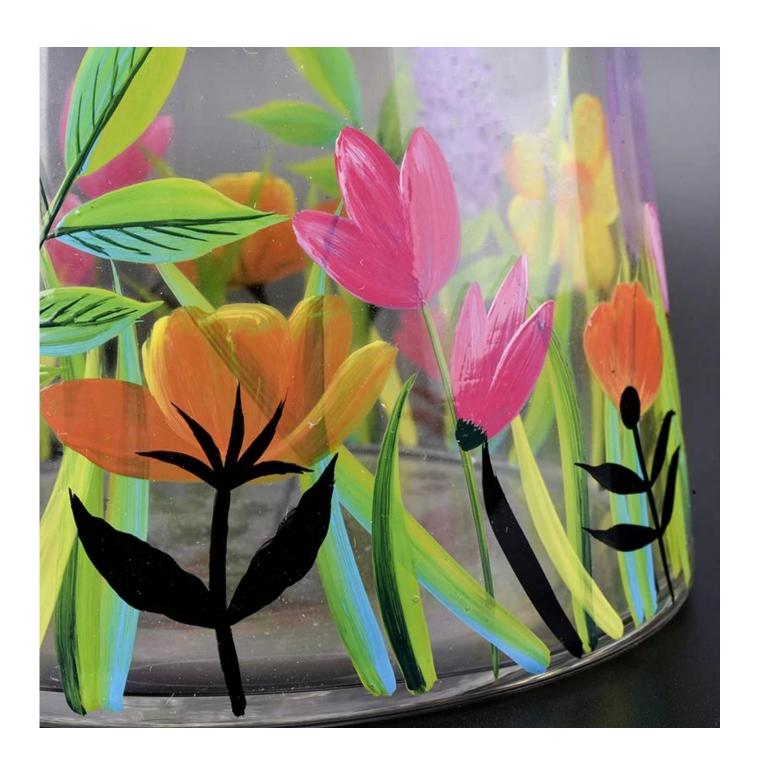

## glass vessel with flower hand painting 24 oz capacity

| Product Details  |                                                                                                                                                                                                                  |
|------------------|------------------------------------------------------------------------------------------------------------------------------------------------------------------------------------------------------------------|
| Item No          | SGLYP18102402                                                                                                                                                                                                    |
| Size             | Top dia:106mm Bottom dia:123mm Height:87mm Weight:295g Capacity:730ml                                                                                                                                            |
| color            | Any color printing on glass are available                                                                                                                                                                        |
| Material         | Highwhite Glass                                                                                                                                                                                                  |
| Sample           | 7days                                                                                                                                                                                                            |
| Terms of payment | 30% deposit by T/T in advance and the balance after showing copy of L/C                                                                                                                                          |
| Certification    | ASTM Test (for candle holder)                                                                                                                                                                                    |
| For your choice  | 1, Any logo printing on glass body 2, Any color painted, frosted, electroplating, logo laser for the finish 3, Special packing like shrink wrap, color gift box, white box etc 4, Any shape, size meet your need |

glass vessel with flower hand paiting 24 oz capacity