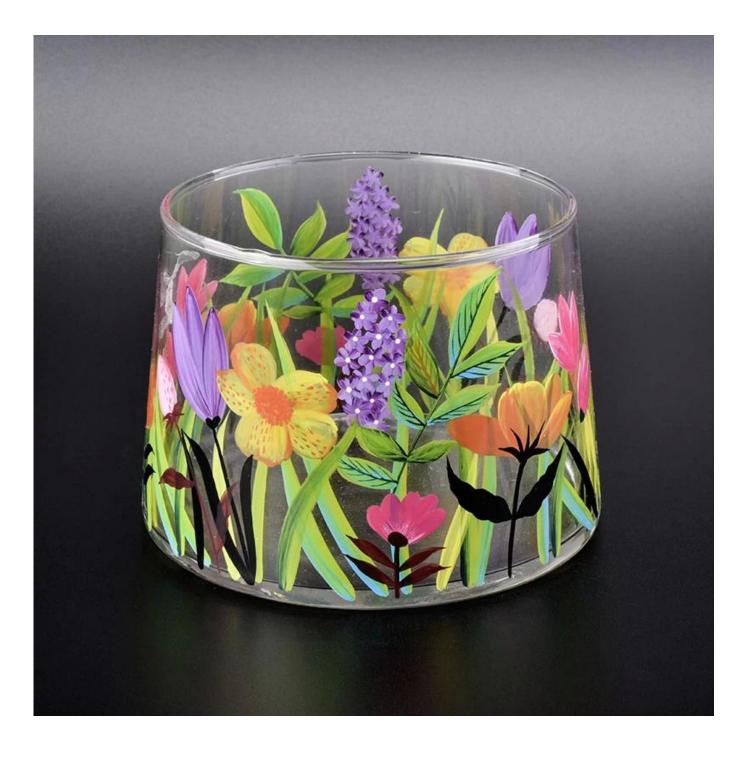

## glass vessel with flower hand painting 24 oz capacity

| Product Details  |                                                                                                                                                                                                                  |
|------------------|------------------------------------------------------------------------------------------------------------------------------------------------------------------------------------------------------------------|
| Item No          | SGLYP18102402                                                                                                                                                                                                    |
| Size             | Top dia:106mm Bottom dia:123mm Height:87mm Weight:295g Capacity:730ml                                                                                                                                            |
| color            | Any color printing on glass are available                                                                                                                                                                        |
| Material         | Highwhite Glass                                                                                                                                                                                                  |
| Sample           | 7days                                                                                                                                                                                                            |
| Terms of payment | 30% deposit by T/T in advance and the balance after showing copy of L/C                                                                                                                                          |
| Certification    | ASTM Test (for candle holder)                                                                                                                                                                                    |
| For your choice  | 1, Any logo printing on glass body 2, Any color painted, frosted, electroplating, logo laser for the finish 3, Special packing like shrink wrap, color gift box, white box etc 4, Any shape, size meet your need |

glass vessel with flower hand paiting 24 oz capacity